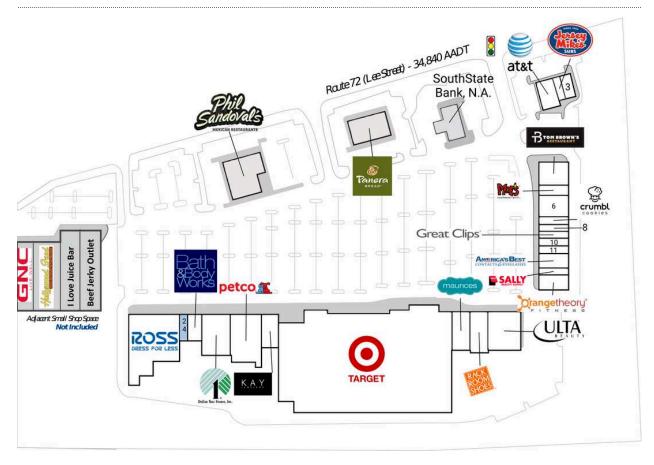

| 1 AT&T Mobility              | 4,000 SF | 15 Ulta                                | 9,858 SF  |
|------------------------------|----------|----------------------------------------|-----------|
| 2 Jersey Mike's Subs         | 1,400 SF | 16 Rack Room Shoes                     | 5,500 SF  |
| 3 Dave's Hot Chicken         | 2,100 SF | 17 Maurices                            | 5,000 SF  |
| 4 Tom Brown's Restaurant     | 4,800 SF | 18 Target                              |           |
| 5 Moe's Southwest Grill      | 2,400 SF | 19 Kay Jewelers                        | 3,395 SF  |
| 6 Fulin's Asian Cuisine      | 4,800 SF | 20 Petco Supplies & Fish               | 12,500 SF |
| 7 Crumbl Cookies             | 1,600 SF | 21 Dollar Tree                         | 9,000 SF  |
| 8 Nautical Bowls             | 1,600 SF | 22 Bath & Body Works                   | 4,120 SF  |
| 9 Great Clips                | 1,600 SF | 24 AVAILABLE                           | 1,700 SF  |
| 10 Complete Dental           | 1,600 SF | 25 Ross Dress for Less                 | 22,000 SF |
| 11 Serenity Nail Spa         | 1,600 SF | 26 Phil Sandoval's Mexican Restaurante |           |
| 12 America's Best Eyeglasses | 3,200 SF | 27 Panera Bread                        |           |
| 13 Sally Beauty Supply       | 1,600 SF | 28 SouthState Bank, N.A.               |           |
| 14 Orangetheory Fitness      | 3,200 SF |                                        |           |