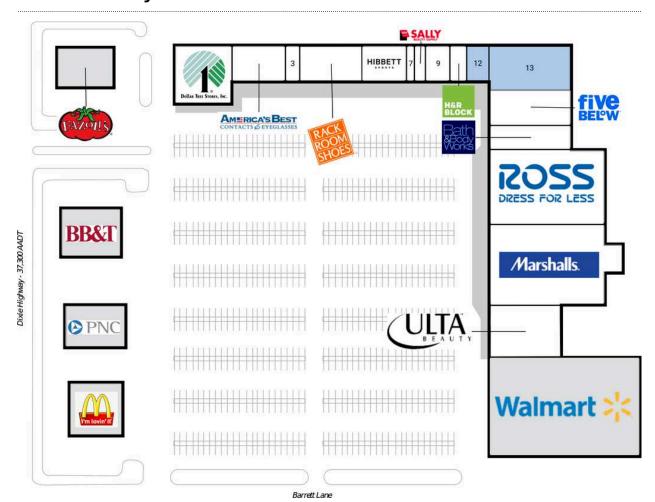

## Dixie Valley

| 1 Dollar Tree               | 9,721 SF | 14 Five Below          | 9,643 SF  |
|-----------------------------|----------|------------------------|-----------|
| 2 America's Best Eyeglasses | 5,426 SF | 16 Bath & Body Works   | 4,278 SF  |
| 3 Chong Garden              | 1,550 SF | 17 Ross Dress for Less | 24,885 SF |
| 4 Rack Room Shoes           | 6,322 SF | 18 Marshalls           | 24,806 SF |
| 6 Hibbett Sports            | 4,544 SF | 19 Ulta                | 10,686 SF |
| 7 Nail Tech                 | 783 SF   | 21 Wal-Mart            |           |
| 8 Sally Beauty Supply       | 1,222 SF | 22 McDonald's          |           |
| 9 Eagle Finance             | 2,444 SF | 23 PNC Bank            |           |
| 11 H&R Block                | 1,724 SF | 24 BB&T                |           |
| 12 AVAILABLE                | 2,028 SF | 25 Fazoli's            |           |
| 13 AVAILABLE                | 9,849 SF | 100 Look Media U.S.A.  |           |