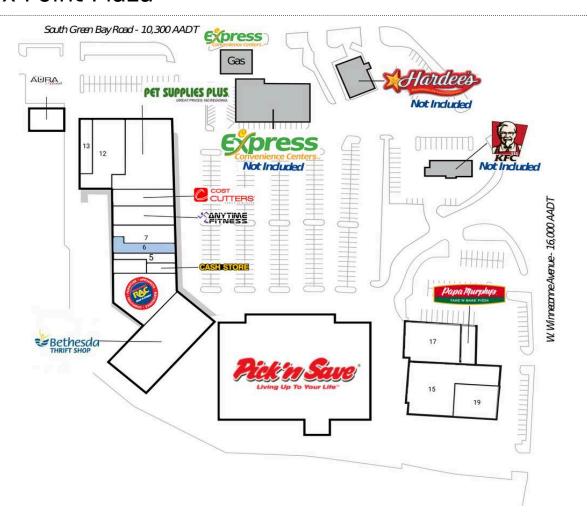

| 1 Pick N Save                    | 60,940 SF | 11 Pet Supplies Plus        | 10,098 SF |
|----------------------------------|-----------|-----------------------------|-----------|
| 2 Bethesda Lutheran Thrift Store | 19,900 SF | 12 Rogan's Shoes            | 9,385 SF  |
| 3 Rent-A-Center                  | 10,000 SF | 13 El Azteca                | 4,969 SF  |
| 4 The Cash Store                 | 1,621 SF  | 14 Salon Aura               | 2,992 SF  |
| 5 AthletiCo                      | 2,420 SF  | 15 Caliber Collision        | 14,236 SF |
| 6 AVAILABLE                      | 1,540 SF  | 16 Papa Murphy's            | 2,388 SF  |
| 7 Island Music                   | 5,882 SF  | 17 Affinity Visiting Nurses | 8,924 SF  |
| 8 Anytime Fitness                | 6,125 SF  | 19 Caliber Collision        | 7,051 SF  |
| 9 Cost Cutters                   | 2,650 SF  |                             |           |