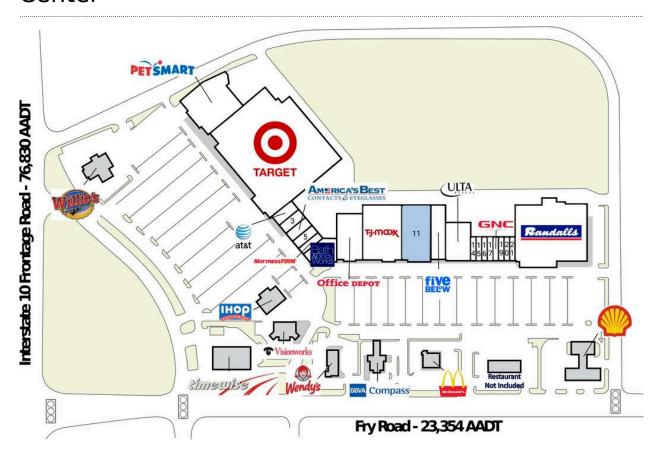

## Green Tree Shopping Center

| 1 PetSmart                  | 25,646 SF | 13 Ulta                  | 12,017 SF |
|-----------------------------|-----------|--------------------------|-----------|
| 2 AT&T Mobility             | 2,800 SF  | 14 UNOO                  | 1,255 SF  |
| 3 Lovett Dental             | 2,400 SF  | 15 Spice Wing            | 1,255 SF  |
| 4 America's Best Eyeglasses | 4,800 SF  | 16 Ship \"n\" Print Plus | 1,952 SF  |
| 5 Shishkabob Cafe and Sub   | 2,000 SF  | 17 Today Lash            | 1,200 SF  |
| 6 Mattress Firm             | 4,000 SF  | 18 GNC                   | 1,200 SF  |
| 7 Bath & Body Works         | 5,200 SF  | 19 Supernails            | 2,400 SF  |
| 9 Office Depot              | 16,000 SF | 20 Shelby's Liquor II    | 1,600 SF  |
| 10 TJ Maxx                  | 30,000 SF | 21 Cost Cutters          | 2,000 SF  |
| 11 AVAILABLE                | 21,883 SF | 22 Target                |           |
| 12 Five Below               | 8,013 SF  | 23 Randalls              |           |