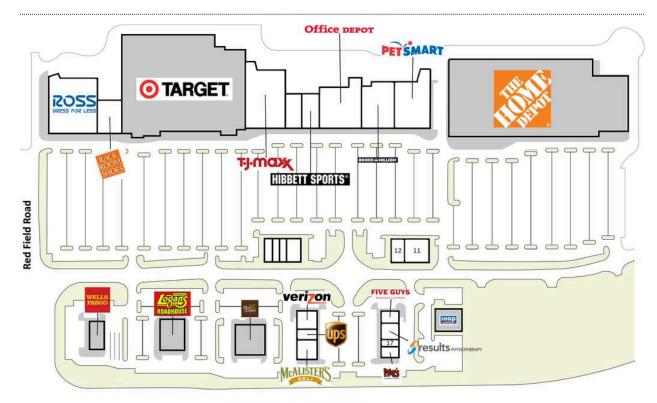

## **Prattville Town Center**

## Cobbs Ford Road - 21,000 AADT

| 1 Ross Dress for Less           | 30,060 SF | 15 Results Physiotherapy          | 3,000 SF |
|---------------------------------|-----------|-----------------------------------|----------|
| 2 Rack Room Shoes               | 9,000 SF  | 17 Luxury Nails                   | 1,200 SF |
| 3 Target                        |           | 18 Moe's Southwest Grill          | 2,400 SF |
| 4 TJ Maxx                       | 26,000 SF | 19 McAlister's Deli               | 3,800 SF |
| 5 Kirkland's                    | 7,000 SF  | 20 The UPS Store                  | 1,600 SF |
| 6 Hibbett Sports                | 6,000 SF  | 21 Verizon Wireless               | 3,600 SF |
| 7 Office Depot                  | 20,222 SF | 22 Cici's Pizza                   | 4,200 SF |
| 8 Books-A-Million               | 15,500 SF | 23 SportClips                     | 1,190 SF |
| 9 PetSmart                      | 20,260 SF | 24 Subway                         | 1,190 SF |
| 10 Home Depot                   |           | 25 Tropical Smoothie Cafe         | 1,820 SF |
| 11 Habaneros Mexican Restaurant | 5,180 SF  | 26 Olive Garden                   |          |
| 12 Beef O'Brady's               | 3,220 SF  | 27 Logan's Roadhouse              |          |
| 13 IHOP                         |           | 28 Wells Fargo Bank               |          |
| 14 Five Guys Burgers & Fries    | 2,400 SF  | 100 Recyclable Textile Management |          |