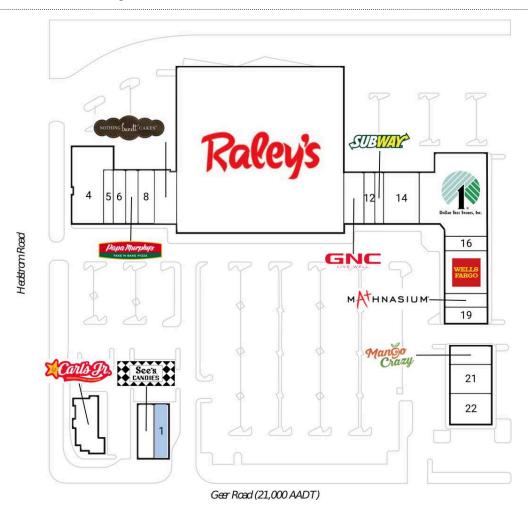

| 1 AVAILABLE           | 1,446 SF  | 13 Subway                 | 1,050 SF  |
|-----------------------|-----------|---------------------------|-----------|
| 2 See's Candies       | 1,577 SF  | 14 U.S. Army Office       | 4,200 SF  |
| 3 Carl's Jr.          | 2,536 SF  | 15 Dollar Tree            | 10,665 SF |
| 4 Jay's Tires         | 5,000 SF  | 16 J C Morales            | 1,200 SF  |
| 5 Postal Center USA   | 1,020 SF  | 17 Wells Fargo Bank       | 3,600 SF  |
| 6 Smoke 4 Less        | 1,400 SF  | 18 Mathnasium             | 1,200 SF  |
| 7 Papa Murphy's       | 1,330 SF  | 19 Accurate Family Dental | 1,200 SF  |
| 8 Carr's Cleaners     | 1,750 SF  | 20 Mango Crazy            | 1,620 SF  |
| 9 Nothing Bundt Cakes | 2,437 SF  | 21 Neesan Market          | 2,580 SF  |
| 10 Raley's            | 60,114 SF | 22 AJ's Cafe and Grill    | 2,400 SF  |
| 11 GNC                | 2,100 SF  | 100 TNT Fireworks         |           |
| 12 MyMy Nails         | 1,050 SF  |                           |           |