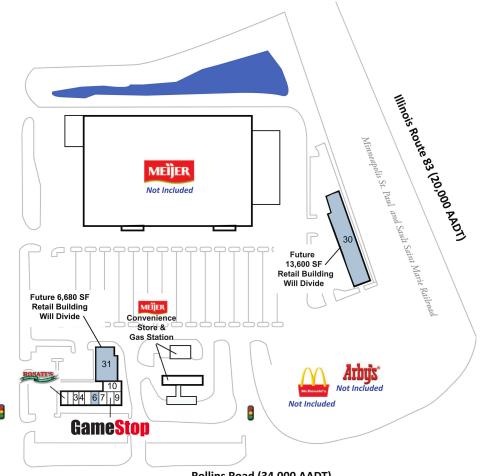

## Mallard Creek

| Rollins Road (34,000 AADT | Rollins Road | 1 (34.0 | 000 AA | ADT) |
|---------------------------|--------------|---------|--------|------|
|---------------------------|--------------|---------|--------|------|

| 1 Rosati's Pizza      | 1,110 SF | 8 GameStop                            | 1,410 SF  |
|-----------------------|----------|---------------------------------------|-----------|
| 2 Check Into Cash     | 1,200 SF | 9 Ring Ring Wireless/Cricket Wireless | 1,200 SF  |
| 3 Betty's Bistro      | 1,219 SF | 10 Open Advanced MRI                  | 2,205 SF  |
| 4 Insure One          | 1,219 SF | 28 McDonald's                         |           |
| 5 Wingstop            | 1,402 SF | 30 AVAILABLE                          | 13,600 SF |
| 6 AVAILABLE           | 998 SF   | 31 AVAILABLE                          | 6,680 SF  |
| 7 Mingle Nail and Spa | 1,991 SF |                                       |           |