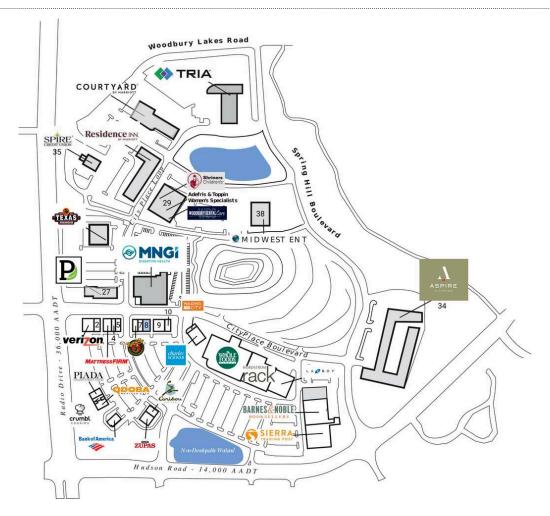

## CityPlace

| 1 Verizon Wireless                  | 5,112 SF  | 15 La-Z-Boy Furniture Galleries      | 15,000 SF |
|-------------------------------------|-----------|--------------------------------------|-----------|
| 2 Wedding Day Diamonds              | 2,581 SF  | 16 Barnes & Noble                    | 14,140 SF |
| 3 Mattress Firm                     | 3,614 SF  | 17 Sierra Trading Post               | 20,814 SF |
| 4 Lili's Nail Salon                 | 1,702 SF  | 18 Caribou Coffee                    | 2,755 SF  |
| 5 Aloha Poke                        | 2,185 SF  | 19 Cafe Zupas                        | 3,770 SF  |
| 6 Potbelly Sandwich Works           | 2,270 SF  | 20 Bank of America                   | 3,637 SF  |
| 7 Discover Strength                 | 1,956 SF  | 21 Qdoba Mexican Grill               | 3,274 SF  |
| 8 AVAILABLE                         | 2,798 SF  | 22 Crumbl Cookies                    | 1,430 SF  |
| 9 Chuck & Don's Pet Food & Supplies | 4,568 SF  | 23 Piada Italian Street Food         | 2,571 SF  |
| 10 Sweet Paris Creperie & Cafe      | 2,601 SF  | 25 Residence Inn by Marriott         |           |
| 11 Waxing the City                  | 1,573 SF  | 26 Courtyard by Marriott             |           |
| 12 Charles Schwab                   | 5,882 SF  | 27 Park Dental                       |           |
| 13 Whole Foods Market               | 44,986 SF | 28 Texas Roadhouse                   |           |
| 14 Nordstrom Rack                   | 25,569 SF | 29 Woodbury Medical Building II, LLC |           |

## CityPlace

34 Aspire at City Place

38 JCN Investments, LLC

35 Spire Credit Union