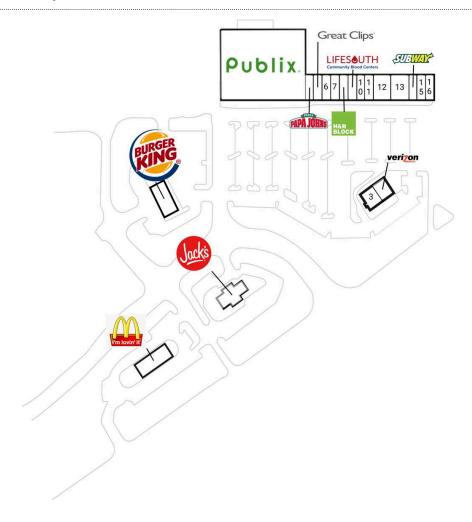

## Harvest Square

| 1 Publix                            | 45,600 SF | 12 SportsMED                 | 2,800 SF |
|-------------------------------------|-----------|------------------------------|----------|
| 2 Papa John's Pizza                 | 1,390 SF  | 13 MiCasa Mexican Restaurant | 2,800 SF |
| 3 LawLers Barbecue                  | 2,000 SF  | 14 Subway                    | 1,400 SF |
| 4 Verizon Wireless                  | 2,000 SF  | 15 Gibson Orthodontics       | 1,400 SF |
| 5 Great Clips                       | 1,400 SF  | 16 Cachet Cleaners           | 1,400 SF |
| 6 Nail Boutique                     | 1,400 SF  | 17 Precision Waste Solutions |          |
| 7 Alabama Spirits                   | 1,400 SF  | 18 Burger King               |          |
| 8 H&R Block                         | 1,400 SF  | 19 McDonald's                |          |
| 9 LifeSouth Community Blood Centers | 1,400 SF  | 20 Jack's Family Restaurant  |          |
| 10 China Cafe                       | 1,400 SF  | 100 AVAILABLE                |          |
| 11 HealthSource of Harvest          | 1,400 SF  | 200 AVAILABLE                |          |