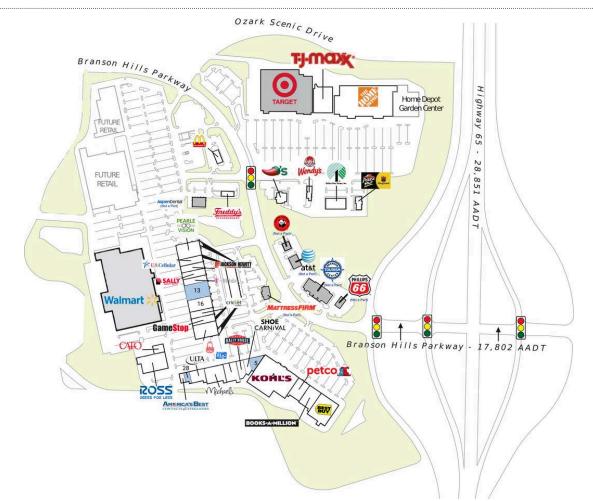

## The Shoppes at Branson Hills

| 1 Best Buy              | 30,000 SF | 15 GameStop                               | 1,400 SF  |
|-------------------------|-----------|-------------------------------------------|-----------|
| 2 Books-A-Million       | 15,500 SF | 16 A.J. Elite Nails                       | 2,495 SF  |
| 3 Petco Supplies & Fish | 14,500 SF | 17 U.S. CELLULAR                          | 1,402 SF  |
| 4 Kohl's                | 68,725 SF | 18 Pearle Vision                          | 3,031 SF  |
| 5 AVAILABLE             | 5,000 SF  | 19 Sally Beauty Supply                    | 1,400 SF  |
| 6 Shoe Carnival         | 6,000 SF  | 20 Jackson Hewitt Tax Service             | 1,400 SF  |
| 7 Rally House           | 7,500 SF  | 21 Cricket Wireless                       | 1,400 SF  |
| 8 Five Below            | 15,114 SF | 23 Freddy's Frozen Custard & Steakburgers | 3,331 SF  |
| 9 Michaels              | 16,957 SF | 24 McDonald's                             | 5,000 SF  |
| 10 Ross Dress for Less  | 24,915 SF | 25 Wal-Mart                               | 5,000 51  |
| 11 CATO                 | 4,800 SF  |                                           | 10 212 55 |
| 12 Arby's               | 3,032 SF  | 26 Ulta                                   | 10,312 SF |
| 13 AVAILABLE            | 3,118 SF  | 27 America's Best Eyeglasses              | 4,500 SF  |
| 14 T-Mobile             | 1,412 SF  | 28 AVAILABLE                              | 4,000 SF  |