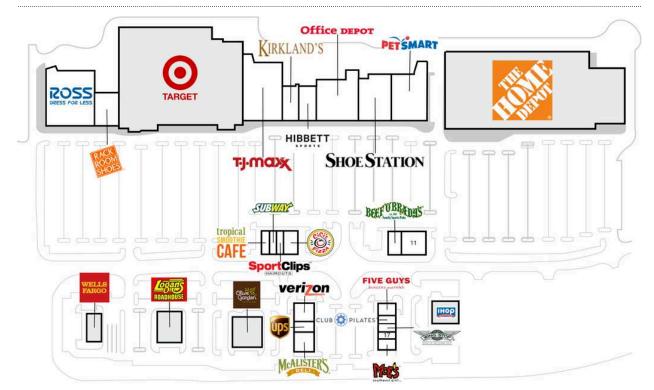

| 1 Ross Dress for Less           | 30,060 SF | 15 Wingstop               | 1,500 SF |
|---------------------------------|-----------|---------------------------|----------|
| 2 Rack Room Shoes               | 9,000 SF  | 16 Club Pilates           | 1,500 SF |
| 3 Target                        |           | 17 Luxury Nails           | 1,200 SF |
| 4 TJ Maxx                       | 26,000 SF | 18 Moe's Southwest Grill  | 2,400 SF |
| 5 Kirkland's                    | 7,000 SF  | 19 McAlister's Deli       | 3,800 SF |
| 6 Hibbett Sports                | 6,000 SF  | 20 The UPS Store          | 1,600 SF |
| 7 Office Depot                  | 20,222 SF | 21 Verizon Wireless       | 3,600 SF |
| 8 Shoe Station                  | 15,500 SF | 22 Cici's Pizza           | 4,200 SF |
| 9 PetSmart                      | 20,260 SF | 23 SportClips             | 1,190 SF |
| 10 Home Depot                   |           | 24 Subway                 | 1,190 SF |
| 11 Habaneros Mexican Restaurant | 5,180 SF  | 25 Tropical Smoothie Cafe | 1,820 SF |
| 12 Beef O'Brady's               | 3,220 SF  | 26 Olive Garden           |          |
| 13 IHOP                         |           | 27 Logan's Roadhouse      |          |
| 14 Five Guys Burgers & Fries    | 2,400 SF  | 28 Wells Fargo Bank       |          |