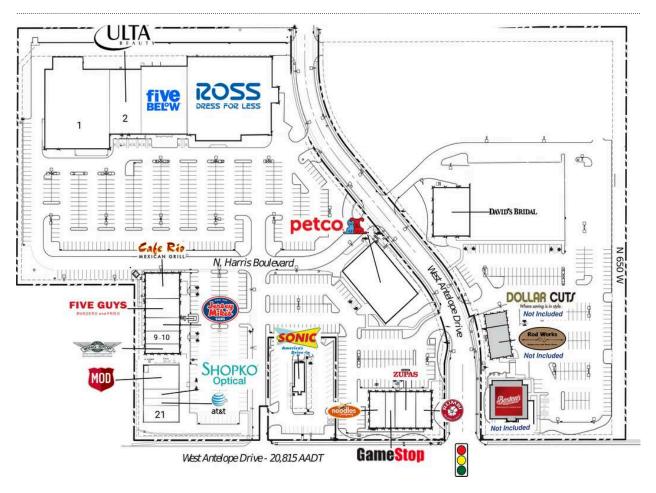

| 1 Spirit Halloween Superstores | 25,000 SF | 14 Noodles & Company     | 2,575 SF  |
|--------------------------------|-----------|--------------------------|-----------|
| 2 Ulta                         | 10,935 SF | 15 GameStop              | 1,500 SF  |
| 4 Five Below                   | 11,949 SF | 16 Cafe Zupas            | 3,445 SF  |
| 5 Ross Dress for Less          | 30,187 SF | 17 Rumbi Island Grill    | 2,500 SF  |
| 6 Cafe Rio                     | 4,000 SF  | 18 Petco Supplies & Fish | 13,500 SF |
| 7 Five Guys Burgers & Fries    | 2,645 SF  | 19 Layton Antelope, LLC  |           |
| 8 Jersey Mike's Subs           | 2,096 SF  | 20 David's Bridal        |           |
| 9 Sweet Tooth Fairy of Layton  | 380 SF    | 21 Connectivity Source   | 2,500 SF  |
| 10 Sweet Tooth Fairy of Layton | 1,650 SF  | 22 AT&T Mobility         | 1,280 SF  |
| 11 Wingstop                    | 1,452 SF  | 23 MOD Pizza             | 3,000 SF  |
| 13 Sonic                       | 3,500 SF  | 24 Shopko Optical Center | 1,720 SF  |