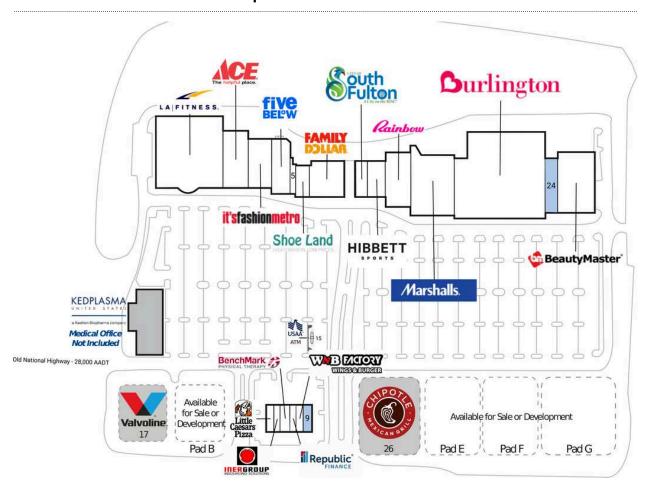

## Old National Marketplace

| 1 LA Fitness                      | 42,000 SF | 14 Little Caesars                     | 1,600 SF  |
|-----------------------------------|-----------|---------------------------------------|-----------|
| 2 Ace Hardware                    | 12,600 SF | 15 United Services Automobile Associa | tion      |
| 3 It's Fashion                    | 10,000 SF | 16 KEDPLASMA                          |           |
| 4 Five Below                      | 9,156 SF  | 17 CMG ATL College Park, LLC          |           |
| 5 Nails Club                      | 1,200 SF  | 19 City of South Fulton               | 3,000 SF  |
| 6 Shoe Land                       | 4,000 SF  | 20 Hibbett Sports                     | 6,000 SF  |
| 7 Family Dollar                   | 11,000 SF | 21 Rainbow                            | 12,934 SF |
| 9 AVAILABLE                       | 1,600 SF  | 22 Marshalls                          | 24,000 SF |
| 10 WNB Factory                    | 1,619 SF  | 23 Burlington                         | 65,000 SF |
| 11 Republic Finance               | 1,480 SF  | 24 AVAILABLE                          | 6,000 SF  |
| 12 BenchMark Physical Therapy     | 1,603 SF  | 25 Beauty Master                      | 20,320 SF |
| 13 Inergroup Insourcing Solutions | 1,893 SF  |                                       |           |