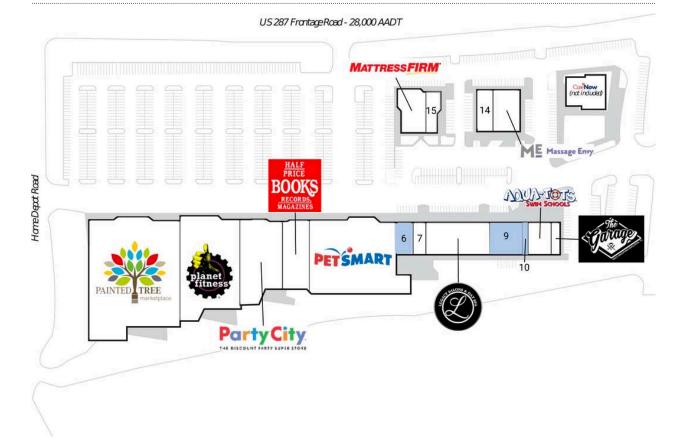

## Mansfield Pointe Shopping Center

| 1 Painted Tree Marketplace | 40,527 SF | 10 AVAILABLE                    | 1,080 SF |
|----------------------------|-----------|---------------------------------|----------|
| 2 Planet Fitness           | 23,400 SF | 11 Aqua Tots Swim School        | 4,002 SF |
| 3 Party City               | 12,030 SF | 12 The Garage Men's Salon       | 1,497 SF |
| 4 Half Price Books         | 8,320 SF  | 13 Massage Envy                 | 4,040 SF |
| 5 PetSmart                 | 27,446 SF | 14 Golden Bear Therapy Partners | 2,388 SF |
| 6 AVAILABLE                | 2,281 SF  | 15 La Hechizera Tortas          | 1,923 SF |
| 7 Paradise Nailspa         | 2,020 SF  | 16 Mattress Firm                | 4,500 SF |
| 8 Legacy Salon             | 8,725 SF  | 17 Target                       |          |
| 9 AVAILABLE                | 4,350 SF  | 18 Home Depot                   |          |