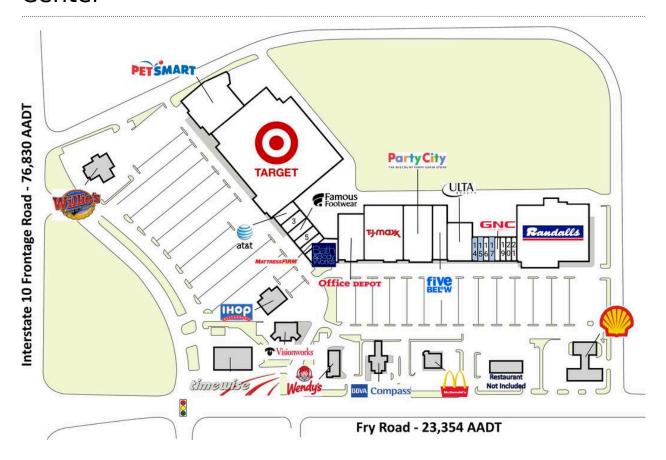

## Green Tree Shopping Center

| 1 PetSmart                | 25,646 SF | 13 Ulta                  | 12,017 SF |
|---------------------------|-----------|--------------------------|-----------|
| 2 AT&T Mobility           | 2,800 SF  | 14 AVAILABLE             | 1,255 SF  |
| 3 Lovett Dental           | 2,400 SF  | 15 AVAILABLE             | 1,255 SF  |
| 4 Famous Footwear         | 4,800 SF  | 16 Ship \"n\" Print Plus | 1,952 SF  |
| 5 Shishkabob Cafe and Sub | 2,000 SF  | 17 AVAILABLE             | 1,200 SF  |
| 6 Mattress Firm           | 4,000 SF  | 18 GNC                   | 1,200 SF  |
| 7 Bath & Body Works       | 5,200 SF  | 19 Supernails            | 2,400 SF  |
| 9 Office Depot            | 16,000 SF | 20 Shelby's Liquor II    | 1,600 SF  |
| 10 TJ Maxx                | 30,000 SF | 21 Cost Cutters          | 2,000 SF  |
| 11 Party City             | 21,883 SF | 22 Target                |           |
| 12 Five Below             | 8,013 SF  | 23 Randalls              |           |