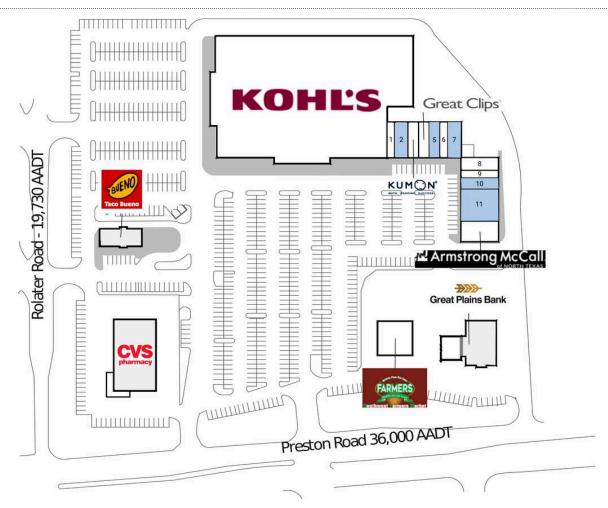

| 1 House of Paws Doggie Day Spa | 1,009 SF | 11 AVAILABLE                       | 4,400 SF  |
|--------------------------------|----------|------------------------------------|-----------|
| 2 AVAILABLE                    | 1,750 SF | 12 Armstrong McCall of North Texas | 2,800 SF  |
| 3 Kumon Math & Reading Center  | 1,400 SF | 13 Kohl's                          | 86,584 SF |
| 4 Great Clips                  | 1,400 SF | 14 Southwest Farmers Market        | 4,481 SF  |
| 5 AVAILABLE                    | 1,400 SF | 15 AVAILABLE                       |           |
| 6 Frisco Tailor                | 1,050 SF | 16 Brook Valley Thrift Store       |           |
| 7 AVAILABLE                    | 1,750 SF | 17 Great Plains National Bank      |           |
| 8 Championship Martial Arts    | 1,750 SF | 18 CVS                             |           |
| 9 YL Wellness Center           | 1,050 SF | 19 Taco Bueno                      |           |
| 10 AVAILABLE                   | 1,200 SF |                                    |           |