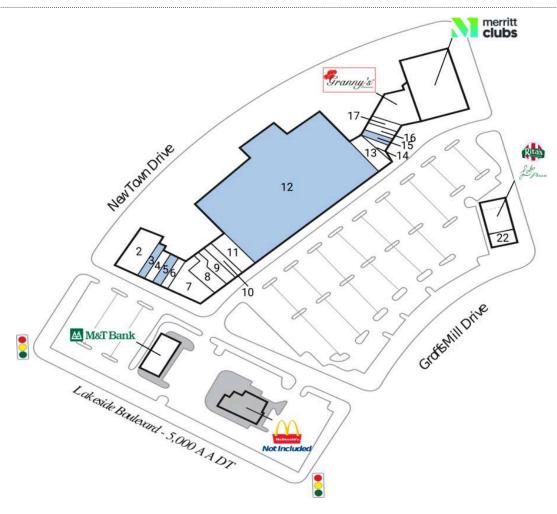

## New Town Village

| 1 M&T Bank                         | 3,000 SF | 12 AVAILABLE                       | 60,985 SF |
|------------------------------------|----------|------------------------------------|-----------|
| 2 We Rock the Spectrum             | 5,500 SF | 13 Festival Cleaners               | 1,700 SF  |
| 3 AVAILABLE                        | 1,500 SF | 14 Package Place                   | 1,107 SF  |
| 4 China Wok                        | 1,125 SF | 15 AVAILABLE                       | 1,144 SF  |
| 5 AVAILABLE                        | 1,125 SF | 16 United States of America        | 1,200 SF  |
| 6 Nails By Janna                   | 1,125 SF | 17 Dreams Hair Salon               | 1,200 SF  |
| 7 Hans Cafe                        | 2,245 SF | 18 Granny's Restaurant             | 5,080 SF  |
| 8 Beauty 2U                        | 2,146 SF | 19 Merritt Athletic Club           | 15,000 SF |
| 9 America's Best Wings and Seafood | 1,496 SF | 20 Ledo Pizza-Rita's Ice           | 3,225 SF  |
| 10 iVirgo Eyewear Boutique         | 1,600 SF | 22 Ledo Pizza-Rita's Ice           | 1,290 SF  |
| 11 New Town Wine and Spirits       | 4,800 SF | 100 Corporate Services Consultants |           |