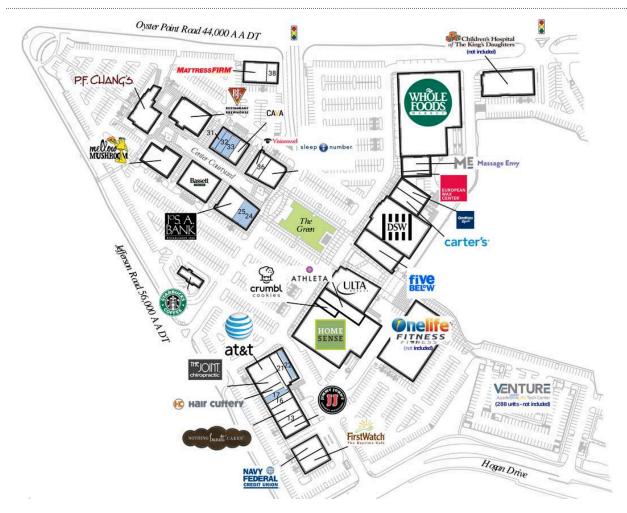

## Marketplace at Tech Center

| 1 Whole Foods Market             | 40,248 SF | 16 Avalon Nails & Spa        | 1,602 SF |
|----------------------------------|-----------|------------------------------|----------|
| 2 Massage Envy                   | 3,640 SF  | 17 AVAILABLE                 | 1,304 SF |
| 3 European Wax Center            | 1,332 SF  | 18 Hair Cuttery              | 1,204 SF |
| 4 Oshkosh                        | 3,040 SF  | 19 The Joint Chiropractic    | 1,142 SF |
| 5 Carter's                       | 3,915 SF  | 20 AT&T Mobility             | 5,000 SF |
| 6 DSW                            | 18,018 SF | 21 Point 2 Running           | 2,500 SF |
| 7 Five Below                     | 8,012 SF  | 22 AVAILABLE                 | 2,015 SF |
| 8 Ulta                           | 11,395 SF | 23 Starbucks                 | 1,950 SF |
| 9 HomeSense                      | 25,003 SF | 24 AVAILABLE                 | 2,998 SF |
| 10 First Watch The Daytime Cafe  | 3,514 SF  | 25 AVAILABLE                 | 1,142 SF |
| 11 Navy Federal Credit Union     | 3,500 SF  | 26 Jos. A Bank               | 4,109 SF |
| 12 Jimmy John's                  | 1,600 SF  | 27 Bassett Home Furnishings  | 8,020 SF |
| 13 Mooyah Burgers, Fries, Shakes | 2,038 SF  | 28 Mellow Mushroom           | 6,535 SF |
| 15 Nothing Bundt Cakes           | 3,851 SF  | 29 P.F. Chang's China Bistro | 7,000 SF |

## Marketplace at Tech Center

| 30 BJ'S Restaurant & Brewhouse | 7,239 SF | 38 The Good Feet Store                      | 2,000 SF |
|--------------------------------|----------|---------------------------------------------|----------|
| 31 AVAILABLE                   | 1,446 SF | 39 Mattress Firm                            | 4,000 SF |
| 32 AVAILABLE                   | 1,448 SF | 40 AVAILABLE                                |          |
| 33 AVAILABLE                   | 2,150 SF | 41 Onelife Fitness                          |          |
| 34 Cava Mezze Grill            | 2,600 SF | 42 Crumbl Cookies                           | 1,500 SF |
| 35 VisionWorks                 | 2,560 SF | 43 Athleta                                  | 5,529 SF |
| 36 Willy's Cigars              | 1,567 SF | 104 Children's Hospital of King's Daughters |          |
| 37 Sleep Number                | 3,000 SF | 105                                         |          |