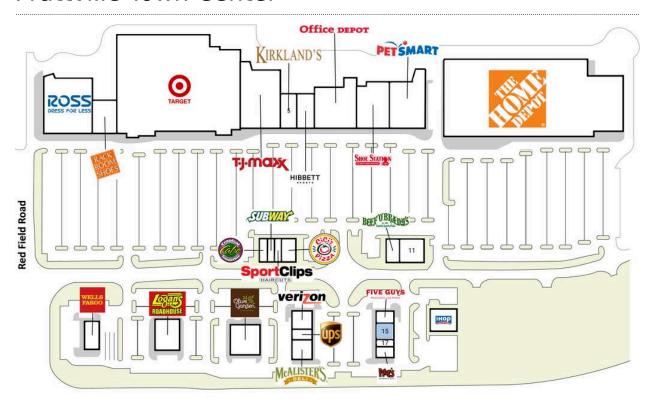

## Prattville Town Center

## Cobbs Ford Road - 21,000 AADT

| 1 Ross Dress for Less           | 30,060 SF | 15 AVAILABLE                      | 3,000 SF |
|---------------------------------|-----------|-----------------------------------|----------|
| 2 Rack Room Shoes               | 9,000 SF  | 17 Luxury Nails                   | 1,200 SF |
| 3 Target                        |           | 18 Moe's Southwest Grill          | 2,400 SF |
| 4 TJ Maxx                       | 26,000 SF | 19 McAlister's Deli               | 3,800 SF |
| 5 Kirkland's                    | 7,000 SF  | 20 The UPS Store                  | 1,600 SF |
| 6 Hibbett Sports                | 6,000 SF  | 21 Verizon Wireless               | 3,600 SF |
| 7 Office Depot                  | 20,222 SF | 22 Cici's Pizza                   | 4,200 SF |
| 8 Shoe Station                  | 15,500 SF | 23 SportClips                     | 1,190 SF |
| 9 PetSmart                      | 20,260 SF | 24 Subway                         | 1,190 SF |
| 10 Home Depot                   |           | 25 Tropical Smoothie Cafe         | 1,820 SF |
| 11 Habaneros Mexican Restaurant | 5,180 SF  | 26 Olive Garden                   |          |
| 12 Beef O'Brady's               | 3,220 SF  | 27 Logan's Roadhouse              |          |
| 13 IHOP                         |           | 28 Wells Fargo Bank               |          |
| 14 Five Guys Burgers & Fries    | 2,400 SF  | 100 Recyclable Textile Management |          |