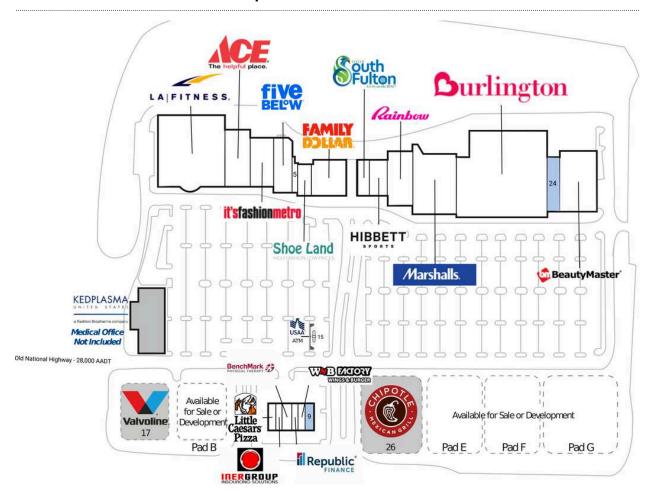

## Old National Marketplace

| 1 LA Fitness                      | 42,000 SF | 14 Little Caesars                         | 1,600 SF  |
|-----------------------------------|-----------|-------------------------------------------|-----------|
| 2 Ace Hardware                    | 12,600 SF | 15 United Services Automobile Association |           |
| 3 It's Fashion                    | 10,000 SF | 16 KEDPLASMA                              |           |
| 4 Five Below                      | 9,156 SF  | 17 CMG ATL College Park, LLC              |           |
| 5 Nails Club                      | 1,200 SF  | 19 City of South Fulton                   | 3,000 SF  |
| 6 Shoe Land                       | 4,000 SF  | 20 Hibbett Sports                         | 6,000 SF  |
| 7 Family Dollar                   | 11,000 SF | 21 Rainbow                                | 12,934 SF |
| 9 AVAILABLE                       | 1,600 SF  | 22 Marshalls                              | 24,000 SF |
| 10 WNB Factory                    | 1,619 SF  | 23 Burlington                             | 65,000 SF |
| 11 Republic Finance               | 1,480 SF  | 24 AVAILABLE                              | 6,000 SF  |
| 12 BenchMark Physical Therapy     | 1,603 SF  | 25 Beauty Master                          | 20,320 SF |
| 13 Inergroup Insourcing Solutions | 1,893 SF  |                                           |           |