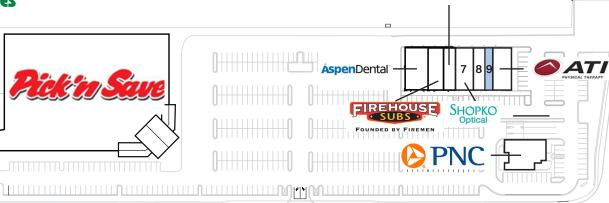

Property managed by Inland Commercial Real Estate Services LLC

8

9

10

Unit # Sq. Ft. Tenant 6,600 SF Pet Supplies Plus 1 2 69,886 SF Pick N Save PNC Bank 3 4,020 SF

2,400 SF

4 3,200 SF Aspen Dental 2,000 SF Firehouse Subs 5

6 1,540 SF SportClips 7 2,300 SF **Shopko Optical Center** 

> Asurion Tech Repair 1,500 SF & Solutions 1,000 SF Available

**ATI Physical Therapy** 

**Demographics Estimate** 

|         | Resident Population | Households | Average HH Income |
|---------|---------------------|------------|-------------------|
| 1 Mile  | 6,717               | 3,030      | \$95,174          |
| 3 Miles | 30,395              | 13,359     | \$101,483         |
| 5 Miles | 44,982              | 19,306     | \$107,717         |