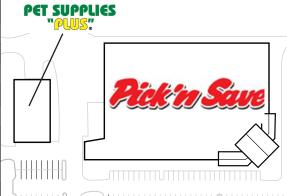

## > Property Highlights

- Center Size: 94,446 SF
- Busy center located in the heart of West Bend, northwest of Milwaukee and within its MSA
- Strong traffic counts on South Main Street 25,228 AADT
- 44,900+ residents within a 5 mile radius with good incomes makes this a great choice!

Property managed by Inland Commercial Real Estate Services LLC

8

9

10

Unit # Sq. Ft. Tenant 6,600 SF Pet Supplies Plus 1 2 69,886 SF Pick N Save PNC Bank 3 4,020 SF

2,400 SF

4 3,200 SF Aspen Dental 2,000 SF Firehouse Subs 5