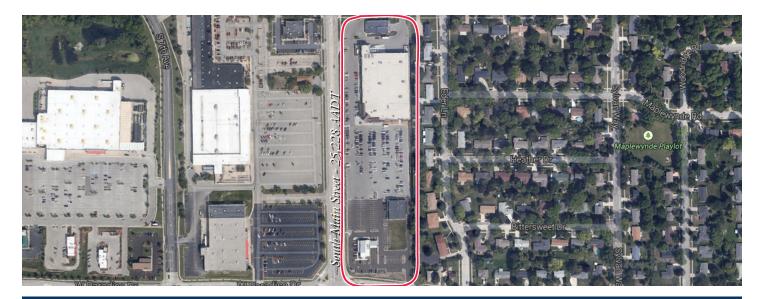

## > Property Highlights

- Center Size: 94,446 SF
- Busy center located in the heart of West Bend, northwest of Milwaukee and within its MSA
- Strong traffic counts on South Main Street 25,228 AADT
- 44,900+ residents within a 5 mile radius with good incomes makes this a great choice!