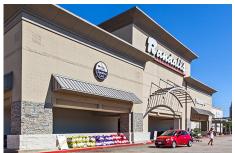

## > Property Highlights

- Center Size: 147,621 SF
- Shadow-anchored by Target & Randall's Foods with strong mix of national retailers: TJMaxx, PetSmart & Ulta
- Situated at SEC of I-10 access road 76,830 AADT and Fry Road 23,354 AADT with easy access
- Dense population in immediate area and high incomes make this a great choice

## Leasing Contact: Stephanie Karpinski | s.karpinski@inlandgroup.com | 630.586.4745 | inlandgroup.com

Property managed by Inland Commercial Real Estate Services LLC

| Store Listing Center Size: 147,621 Sq. Ft.       |           |                               |  |  |
|--------------------------------------------------|-----------|-------------------------------|--|--|
| Unit #                                           | Sq. Ft.   | Tenant                        |  |  |
| 1                                                | 25,646 SF | PetSmart                      |  |  |
| 2                                                | 2,800 SF  | AT&T Mobility                 |  |  |
| 3                                                | 2,400 SF  | Lovett Dental                 |  |  |
| 4                                                | 4,800 SF  | Famous Footwear               |  |  |
| 5                                                | 2,000 SF  | Shishkabob Cafe and Sub       |  |  |
| 6                                                | 4,000 SF  | Mattress Firm                 |  |  |
| 7                                                | 5,200 SF  | Bath & Body Works             |  |  |
| 9                                                | 16,000 SF | Office Depot                  |  |  |
| 10                                               | 30,000 SF | TJMaxx                        |  |  |
| 11                                               | 21,883 SF | Party City                    |  |  |
| 12                                               | 8,013 SF  | Five Below                    |  |  |
| 13                                               | 12,017 SF | Ulta                          |  |  |
| 14                                               | 1,255 SF  | Available                     |  |  |
| 15                                               | 1,255 SF  | Available                     |  |  |
| 16                                               | 1,952 SF  | Postmark Mail/Business Center |  |  |
| 17                                               | 1,200 SF  | Available                     |  |  |
| 18                                               | 1,200 SF  | GNC                           |  |  |
| 19                                               | 2,400 SF  | Supernails                    |  |  |
| 20                                               | 1,600 SF  | Shelby's Liquor II            |  |  |
| 21                                               | 2,000 SF  | Cost Cutters                  |  |  |
| 22                                               |           | Target                        |  |  |
| 23                                               |           | Randall's                     |  |  |
| Items in blue and italicized are owned by others |           |                               |  |  |