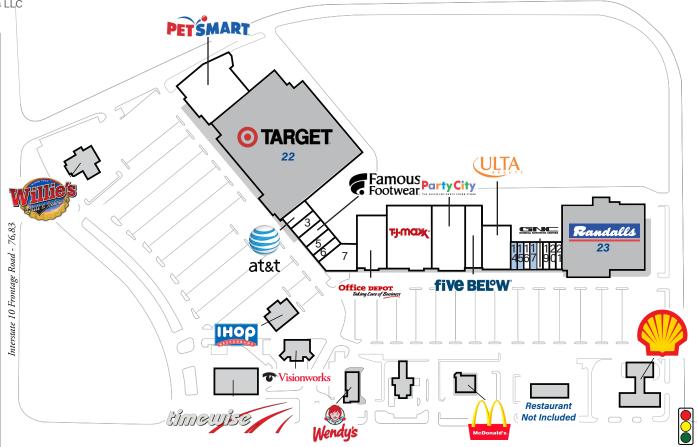

## > Property Highlights

- Center Size: 147,621 SF
- Shadow-anchored by Target & Randall's Foods with strong mix of national retailers: TJMaxx, PetSmart & Ulta
- Situated at SEC of I-10 access road 76,830 AADT and Fry Road 23,354 AADT with easy access
- Dense population in immediate area and high incomes make this a great choice

## Leasing Contact: Stephanie Karpinski | s.karpinski@inlandgroup.com | 630.586.4745 | inlandgroup.com

Property managed by Inland Commercial Real Estate Services LLC

| Store Listing Center Size: 147,621 Sq. Ft.       |           |                               |  |  |
|--------------------------------------------------|-----------|-------------------------------|--|--|
| Unit #                                           | Sq. Ft.   | Tenant                        |  |  |
| 1                                                | 25,646 SF | PetSmart                      |  |  |
| 2                                                | 2,800 SF  | AT&T Mobility                 |  |  |
| 3                                                | 2,400 SF  | Lovett Dental                 |  |  |
| 4                                                | 4,800 SF  | Famous Footwear               |  |  |
| 5                                                | 2,000 SF  | Shishkabob Cafe and Sub       |  |  |
| 6                                                | 4,000 SF  | Mattress Firm                 |  |  |
| 7                                                | 5,200 SF  | Bath & Body Works             |  |  |
| 9                                                | 16,000 SF | Office Depot                  |  |  |
| 10                                               | 30,000 SF | TJMaxx                        |  |  |
| 11                                               | 21,883 SF | Party City                    |  |  |
| 12                                               | 8,013 SF  | Five Below                    |  |  |
| 13                                               | 12,017 SF | Ulta                          |  |  |
| 14                                               | 1,255 SF  | Available                     |  |  |
| 15                                               | 1,255 SF  | Available                     |  |  |
| 16                                               | 1,952 SF  | Postmark Mail/Business Center |  |  |
| 17                                               | 1,200 SF  | Available                     |  |  |
| 18                                               | 1,200 SF  | GNC                           |  |  |
| 19                                               | 2,400 SF  | Supernails                    |  |  |
| 20                                               | 1,600 SF  | Shelby's Liquor II            |  |  |
| 21                                               | 2,000 SF  | Cost Cutters                  |  |  |
| 22                                               |           | Target                        |  |  |
| 23                                               |           | Randall's                     |  |  |
| Items in blue and italicized are owned by others |           |                               |  |  |