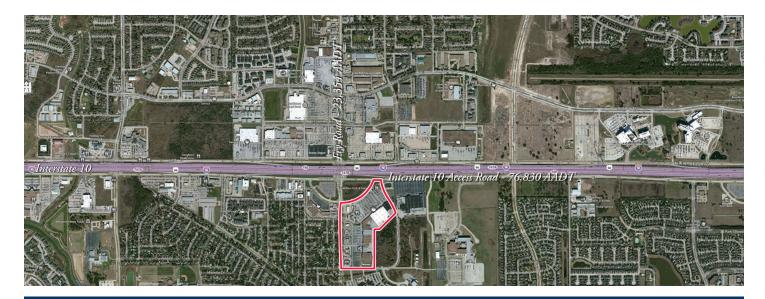

## > Property Highlights

- Center Size: 147,621 SF
- Shadow-anchored by Target & Randall's Foods with strong mix of national retailers: TJMaxx, PetSmart & Ulta
- Situated at SEC of I-10 access road 76,830 AADT and Fry Road 23,354 AADT with easy access
- Dense population in immediate area and high incomes make this a great choice

| /       | 1                   | Fry Road - 23,354 AAD1 5/2023 |                   |  |
|---------|---------------------|-------------------------------|-------------------|--|
|         | Resident Population | Households                    | Average HH Income |  |
| 1 Mile  | 13,891              | 4,896                         | \$144,717         |  |
| 3 Miles | 118,370             | 41,268                        | \$124,485         |  |
| 5 Miles | 261,858             | 88,953                        | \$126,534         |  |

Fry Road - 23,354 AADT