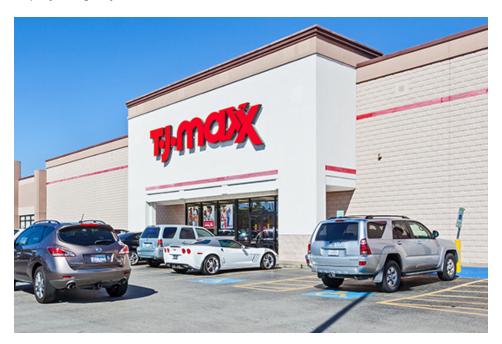

## > Property Highlights

- Center Size: 147,621 SF
- Shadow-anchored by Target & Randall's Foods with strong mix of national retailers: TJMaxx, PetSmart & Ulta
- Situated at SEC of I-10 access road 76,830 AADT and Fry Road 23,354 AADT with easy access
- Dense population in immediate area and high incomes make this a great choice

## Leasing Contact: Stephanie Karpinski | s.karpinski@inlandgroup.com | 630.586.4745 | inlandgroup.com

Property managed by Inland Commercial Real Estate Services LLC

| Store Listing Center Size: 147,621 Sq. Ft.       |           |                               |  |  |
|--------------------------------------------------|-----------|-------------------------------|--|--|
| Unit #                                           | Sq. Ft.   | Tenant                        |  |  |
| 1                                                | 25,646 SF | PetSmart                      |  |  |
| 2                                                | 2,800 SF  | AT&T Mobility                 |  |  |
| 3                                                | 2,400 SF  | Lovett Dental                 |  |  |
| 4                                                | 4,800 SF  | Famous Footwear               |  |  |
| 5                                                | 2,000 SF  | Shishkabob Cafe and Sub       |  |  |
| 6                                                | 4,000 SF  | Mattress Firm                 |  |  |
| 7                                                | 5,200 SF  | Bath & Body Works             |  |  |
| 9                                                | 16,000 SF | Office Depot                  |  |  |
| 10                                               | 30,000 SF | TJMaxx                        |  |  |
| 11                                               | 21,883 SF | Party City                    |  |  |
| 12                                               | 8,013 SF  | Five Below                    |  |  |
| 13                                               | 12,017 SF | Ulta                          |  |  |
| 14                                               | 1,255 SF  | Available                     |  |  |
| 15                                               | 1,255 SF  | Available                     |  |  |
| 16                                               | 1,952 SF  | Postmark Mail/Business Center |  |  |
| 17                                               | 1,200 SF  | Available                     |  |  |
| 18                                               | 1,200 SF  | GNC                           |  |  |
| 19                                               | 2,400 SF  | Supernails                    |  |  |
| 20                                               | 1,600 SF  | Shelby's Liquor II            |  |  |
| 21                                               | 2,000 SF  | Cost Cutters                  |  |  |
| 22                                               |           | Target                        |  |  |
| 23                                               |           | Randall's                     |  |  |
| Items in blue and italicized are owned by others |           |                               |  |  |