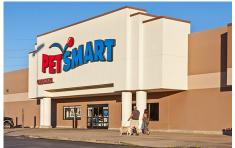

## > Property Highlights

- Center Size: 147,621 SF
- Shadow-anchored by Target & Randall's Foods with strong mix of national retailers: TJMaxx, PetSmart & Ulta
- Situated at SEC of I-10 access road 76,830 AADT and Fry Road 23,354 AADT with easy access
- Dense population in immediate area and high incomes make this a great choice

## Leasing Contact: Stephanie Karpinski | s.karpinski@inlandgroup.com | 630.586.4745 | inlandgroup.com

Property managed by Inland Commercial Real Estate Services LLC

| Store Listing Center Size: 147,621 Sq. Ft.       |           |                               |  |  |
|--------------------------------------------------|-----------|-------------------------------|--|--|
| Unit #                                           | Sq. Ft.   | Tenant                        |  |  |
| 1                                                | 25,646 SF | PetSmart                      |  |  |
| 2                                                | 2,800 SF  | AT&T Mobility                 |  |  |
| 3                                                | 2,400 SF  | Lovett Dental                 |  |  |
| 4                                                | 4,800 SF  | Famous Footwear               |  |  |
| 5                                                | 2,000 SF  | Shishkabob Cafe and Sub       |  |  |
| 6                                                | 4,000 SF  | Mattress Firm                 |  |  |
| 7                                                | 5,200 SF  | Bath & Body Works             |  |  |
| 9                                                | 16,000 SF | Office Depot                  |  |  |
| 10                                               | 30,000 SF | TJMaxx                        |  |  |
| 11                                               | 21,883 SF | Party City                    |  |  |
| 12                                               | 8,013 SF  | Five Below                    |  |  |
| 13                                               | 12,017 SF | Ulta                          |  |  |
| 14                                               | 1,255 SF  | Available                     |  |  |
| 15                                               | 1,255 SF  | Available                     |  |  |
| 16                                               | 1,952 SF  | Postmark Mail/Business Center |  |  |
| 17                                               | 1,200 SF  | Available                     |  |  |
| 18                                               | 1,200 SF  | GNC                           |  |  |
| 19                                               | 2,400 SF  | Supernails                    |  |  |
| 20                                               | 1,600 SF  | Shelby's Liquor II            |  |  |
| 21                                               | 2,000 SF  | Cost Cutters                  |  |  |
| 22                                               |           | Target                        |  |  |
| 23                                               |           | Randall's                     |  |  |
| Items in blue and italicized are owned by others |           |                               |  |  |