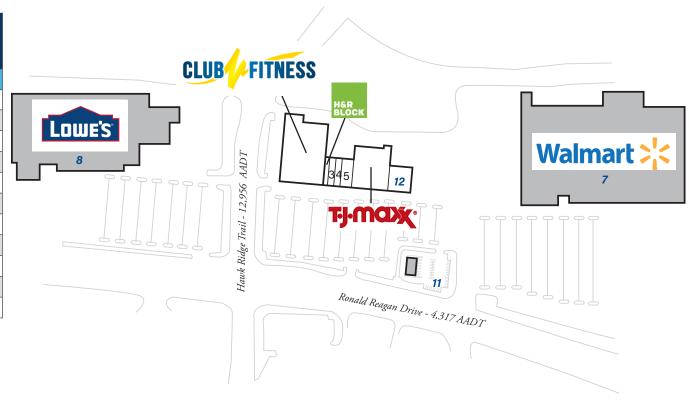

## Property Highlights

- Center Size: 75,951 SF
- Conveniently located along Ronald Reagan Drive at Hawk Ridge Trail with easy access from both
- Shadow-anchored by Lowe's Home Improvement & Walmart, retail mix includes TJMaxx
- Strong population, incomes and positive growth makes this center an excellent choice

## Leasing Contact: Stephanie Karpinski | s.karpinski@inlandgroup.com | 630.586.4745 | inlandgroup.com

Property managed by Inland Commercial Real Estate Services LLC

| Store Listing Center Size: 75,951 Sq. Ft.        |           |                                 |  |  |
|--------------------------------------------------|-----------|---------------------------------|--|--|
| Unit #                                           | Sq. Ft.   | Tenant                          |  |  |
| 1                                                | 42,081 SF | Club Fitness                    |  |  |
| 2                                                | 1,600 SF  | H&R Block                       |  |  |
| 3                                                | 1,400 SF  | US Nails & Spa                  |  |  |
| 4                                                | 2,350 SF  | Borello Orthodontics            |  |  |
| 5                                                | 4,520 SF  | Image Makers Salon LLC          |  |  |
| 6                                                | 24,000 SF | TJ Maxx                         |  |  |
| 7                                                |           | Walmart                         |  |  |
| 8                                                |           | Lowe's Home Improvement         |  |  |
| 11                                               |           | Panda Express                   |  |  |
| 12                                               |           | Gracie Barra Brazillan Ju-Jitsu |  |  |
| Items in blue and italicized are owned by others |           |                                 |  |  |