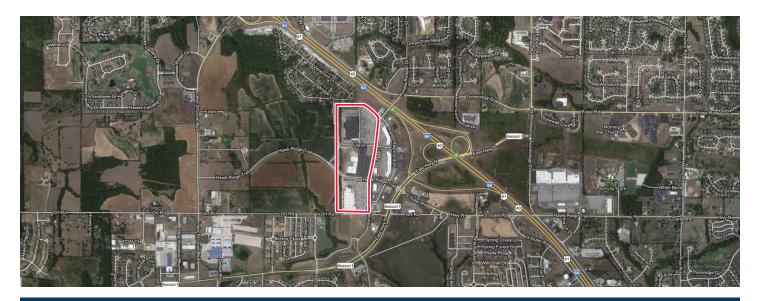

## Shops at Hawk Ridge

6280 Ronald Reagan Drive, Lake St. Louis, MO 63367

Coordinates: Latitude: 38.7702 Longitude:-90.7865

Leasing Contact: Stephanie Karpinski | s.karpinski@inlandgroup.com | 630.586.4745 | inlandgroup.com

## Property Highlights

- Center Size: 75,951 SF
- Conveniently located along Ronald Reagan Drive at Hawk Ridge Trail with easy access from both
- Shadow-anchored by Lowe's Home Improvement & Walmart, retail mix includes TJMaxx
- Strong population, incomes and positive growth makes this center an excellent choice