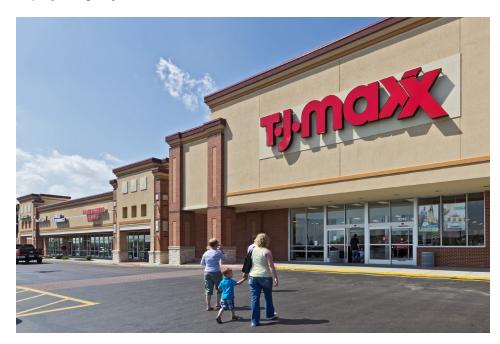

## Shops at Hawk Ridge

6280 Ronald Reagan Drive, Lake St. Louis, MO 63367

Coordinates: Latitude: 38.7702 Longitude:-90.7865

Leasing Contact: Stephanie Karpinski | s.karpinski@inlandgroup.com | 630.586.4745 | inlandgroup.com

## Property Highlights

- Center Size: 75,951 SF
- Conveniently located along Ronald Reagan Drive at Hawk Ridge Trail with easy access from both
- Shadow-anchored by Lowe's Home Improvement & Walmart, retail mix includes TJMaxx
- Strong population, incomes and positive growth makes this center an excellent choice