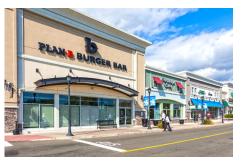

Property managed by Inland Commercial Real Estate Services LLC

| Store Listing Center Size: 111,995 Sq. Ft.       |           |                                              |
|--------------------------------------------------|-----------|----------------------------------------------|
| Unit #                                           | Sq. Ft.   | Tenant                                       |
| 1                                                | 5,210 SF  | Plan B Tavern                                |
| 2                                                | 4,000 SF  | Massage Envy                                 |
| 3                                                | 2,750 SF  | Lovesac                                      |
| 4                                                | 2,750 SF  | Crumbl Cookies                               |
| 5                                                | 4,350 SF  | Carter's                                     |
| 6                                                | 3,444 SF  | Hartford HealthCare-<br>GoHealth Urgent Care |
| 7                                                | 4,200 SF  | Jos. A Bank                                  |
| 8                                                | 6,000 SF  | Banana Republic                              |
| 9                                                | 3,200 SF  | J. Jill                                      |
| 10                                               | 6,000 SF  | The Paper Store                              |
| 11                                               | 5,500 SF  | Loft                                         |
| 12                                               | 3,500 SF  | White House/Black Market                     |
| 13                                               | 4,500 SF  | Chico's                                      |
| 14                                               | 1,570 SF  | Available                                    |
| 15                                               | 4,440 SF  | Athleta                                      |
| 16                                               | 6,370 SF  | Sephora                                      |
| 17                                               | 815 SF    | SportClips                                   |
| 18                                               | 3,000 SF  | Available                                    |
| 19                                               | 3,798 SF  | Orangetheory Fitness                         |
| 20                                               | 30,162 SF | Whole Foods Market                           |
| 21                                               | 6,400 SF  | People's United Bank                         |
| 22                                               |           | Ethan Allen                                  |
| Items in blue and italicized are owned by others |           |                                              |