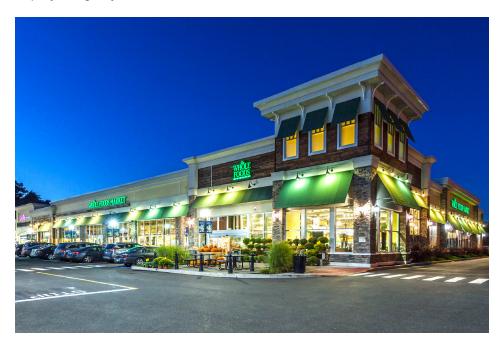

## > Property Highlights

- Center Size 111,959 SF
- Located in the prime commercial corridor in Milford with easy access from Boston Post Road (18,000 AADT)
- Anchored by Whole Foods with strong mix of national tenants
- Strong demographics and great location makes this an exceptional center