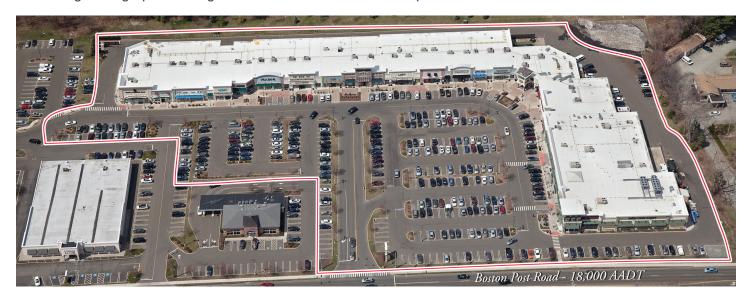

## > Property Highlights

- Center Size 111,959 SF
- Located in the prime commercial corridor in Milford with easy access from Boston Post Road (18,000 AADT)
- Anchored by Whole Foods with strong mix of national tenants
- Strong demographics and great location makes this an exceptional center

Property managed by Inland Commercial Real Estate Services LLC

| Store Listing Center Size: 111,995 Sq. Ft.       |           |                                              |
|--------------------------------------------------|-----------|----------------------------------------------|
| Unit #                                           | Sq. Ft.   | Tenant                                       |
| 1                                                | 5,210 SF  | Plan B Tavern                                |
| 2                                                | 4,000 SF  | Massage Envy                                 |
| 3                                                | 2,750 SF  | Lovesac                                      |
| 4                                                | 2,750 SF  | Crumbl Cookies                               |
| 5                                                | 4,350 SF  | Carter's                                     |
| 6                                                | 3,444 SF  | Hartford HealthCare-<br>GoHealth Urgent Care |
| 7                                                | 4,200 SF  | Jos. A Bank                                  |
| 8                                                | 6,000 SF  | Banana Republic                              |
| 9                                                | 3,200 SF  | J. Jill                                      |
| 10                                               | 6,000 SF  | The Paper Store                              |
| 11                                               | 5,500 SF  | Loft                                         |
| 12                                               | 3,500 SF  | White House/Black Market                     |
| 13                                               | 4,500 SF  | Chico's                                      |
| 14                                               | 1,570 SF  | Available                                    |
| 15                                               | 4,440 SF  | Athleta                                      |
| 16                                               | 6,370 SF  | Sephora                                      |
| 17                                               | 815 SF    | SportClips                                   |
| 18                                               | 3,000 SF  | Available                                    |
| 19                                               | 3,798 SF  | Orangetheory Fitness                         |
| 20                                               | 30,162 SF | Whole Foods Market                           |
| 21                                               | 6,400 SF  | People's United Bank                         |
| 22                                               |           | Ethan Allen                                  |
| Items in blue and italicized are owned by others |           |                                              |