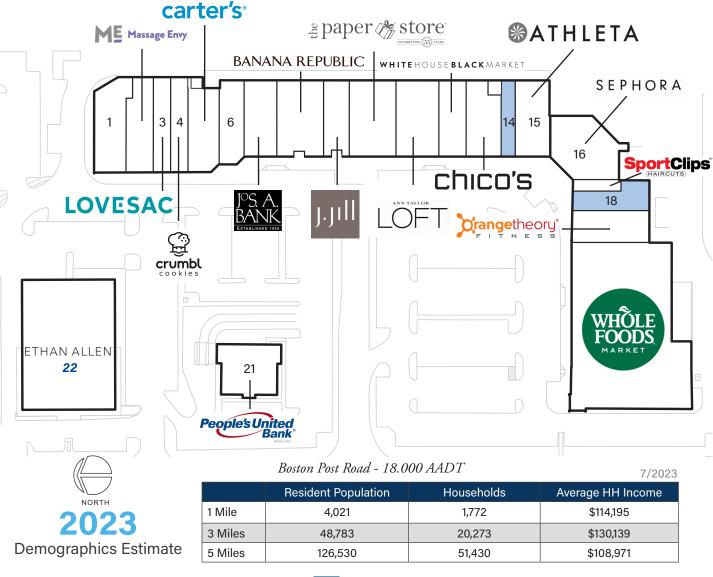

## > Property Highlights

- Center Size 111,959 SF
- Located in the prime commercial corridor in Milford with easy access from Boston Post Road (18,000 AADT)
- Anchored by Whole Foods with strong mix of national tenants
- Strong demographics and great location makes this an exceptional center

Property managed by Inland Commercial Real Estate Services LLC

| Store Listing Center Size: 111,995 Sq. Ft.       |           |                                              |
|--------------------------------------------------|-----------|----------------------------------------------|
| Unit #                                           | Sq. Ft.   | Tenant                                       |
| 1                                                | 5,210 SF  | Plan B Tavern                                |
| 2                                                | 4,000 SF  | Massage Envy                                 |
| 3                                                | 2,750 SF  | Lovesac                                      |
| 4                                                | 2,750 SF  | Crumbl Cookies                               |
| 5                                                | 4,350 SF  | Carter's                                     |
| 6                                                | 3,444 SF  | Hartford HealthCare-<br>GoHealth Urgent Care |
| 7                                                | 4,200 SF  | Jos. A Bank                                  |
| 8                                                | 6,000 SF  | Banana Republic                              |
| 9                                                | 3,200 SF  | J. Jill                                      |
| 10                                               | 6,000 SF  | The Paper Store                              |
| 11                                               | 5,500 SF  | Loft                                         |
| 12                                               | 3,500 SF  | White House/Black Market                     |
| 13                                               | 4,500 SF  | Chico's                                      |
| 14                                               | 1,570 SF  | Available                                    |
| 15                                               | 4,440 SF  | Athleta                                      |
| 16                                               | 6,370 SF  | Sephora                                      |
| 17                                               | 815 SF    | SportClips                                   |
| 18                                               | 3,000 SF  | Available                                    |
| 19                                               | 3,798 SF  | Orangetheory Fitness                         |
| 20                                               | 30,162 SF | Whole Foods Market                           |
| 21                                               | 6,400 SF  | People's United Bank                         |
| 22                                               |           | Ethan Allen                                  |
| Items in blue and italicized are owned by others |           |                                              |