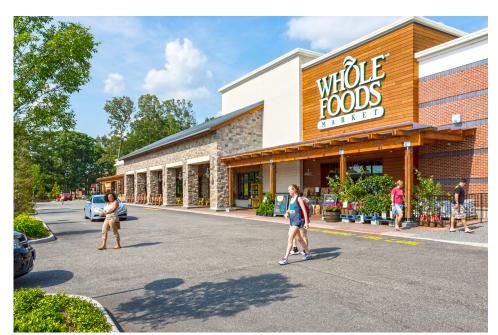

## > Property Highlights

- Center Size: 210,666 SF
- Located on Jefferson Avenue (56,000 AADT) and Oyster Point Road (44,000 AADT) in Newport News, Virginia
- Anchored by Whole Food Market with Ulta, DSW, Homesense, Athleta, Five Below, P.F. Chang's & more
- Strong population (82K w/in 3 miles) and good incomes makes this a great choice