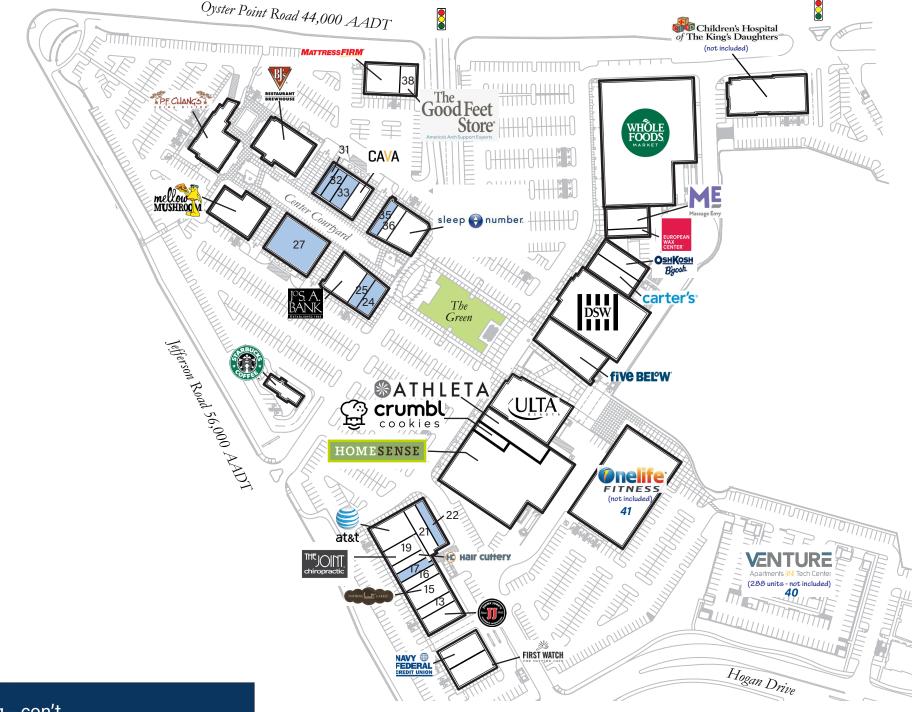

## > Property Highlights

- Center Size: 210,666 SF
- Located on Jefferson Avenue (56,000 AADT) and Oyster Point Road (44,000 AADT) in Newport News, Virginia
- Anchored by Whole Food Market with Ulta, DSW, Homesense, Athleta, Five Below, P.F. Chang's & more
- Strong population (82K w/in 3 miles) and good incomes makes this a great choice

## Leasing Contact: Stephanie Karpinski | skarpinski@inlandgroup.com | 630.586.4745 | inlandgroup.com

| Store Listing Center Size: 210,666 Sq. Ft. |           |                               |        | Oyster                 |                                        |  |
|--------------------------------------------|-----------|-------------------------------|--------|------------------------|----------------------------------------|--|
| Unit #                                     | Sq. Ft.   | Tenant                        |        |                        |                                        |  |
| 1                                          | 40,248 SF | Whole Foods Market            |        |                        | DE CINICA                              |  |
| 2                                          | 3,640 SF  | Massage Envy                  |        |                        | SPF Cliances                           |  |
| 3                                          | 1,332 SF  | European Wax Center           |        |                        |                                        |  |
| 4                                          | 3,040 SF  | OshKosh B'gosh                |        |                        |                                        |  |
| 5                                          | 3,915 SF  | Carter's                      |        |                        |                                        |  |
| 6                                          | 18,018 SF | DSW                           |        |                        | mellow Mushrood                        |  |
| 7                                          | 8,012 SF  | Five Below                    |        |                        | MUSHROOV                               |  |
| 8                                          | 11,395 SF | Ulta                          |        |                        |                                        |  |
| 9                                          | 25,003 SF | HomeSense                     |        |                        |                                        |  |
| 10                                         | 3,514 SF  | First Watch The Daytime Cafe  |        |                        |                                        |  |
| 11                                         | 3,500 SF  | Navy Federal Credit Union     |        |                        | \\ \\ \\ \\ \\ \\ \\ \\ \\ \\ \\ \\ \\ |  |
| 12                                         | 1,600 SF  | Jimmy John's                  |        |                        |                                        |  |
| 13                                         | 2,038 SF  | Mooyah Burgers, Fries, Shakes |        |                        |                                        |  |
| 15                                         | 3,851 SF  | Nothing Bundt Cakes           |        |                        | Jefferson Road 56,000 A.               |  |
| 16                                         | 1,602 SF  | Avalon Nails & Spa            |        |                        | 3017                                   |  |
| 17                                         | 1,300 SF  | Available                     |        |                        | soad /                                 |  |
| 18                                         | 1,204 SF  | Hair Cuttery                  |        |                        | 56,                                    |  |
| 19                                         | 1,142 SF  | The Joint Chiropractic        |        |                        | 000                                    |  |
| 20                                         | 5,000 SF  | AT&T Mobility                 |        |                        | Z.                                     |  |
| 21                                         | 2,500 SF  | Point 2 Running               |        |                        | `                                      |  |
| 22                                         | 2,015 SF  | Available                     |        |                        |                                        |  |
| 23                                         | 1,950 SF  | Starbucks                     |        |                        |                                        |  |
| 24                                         | 2,998 SF  | Available                     |        |                        |                                        |  |
| 25                                         | 1,142 SF  | Available                     |        |                        |                                        |  |
| 26                                         | 4,109 SF  | Jos. A Bank                   |        |                        |                                        |  |
| 27                                         | 8,020 SF  | Available                     |        |                        |                                        |  |
| 28                                         | 6,535 SF  | Mellow Mushroom               |        |                        |                                        |  |
| 29                                         | 7,000 SF  | P.F. Chang's China Bistro     |        |                        |                                        |  |
| 30                                         | 7,239 SF  | BJ'S Restaurant & Brewhouse   |        |                        |                                        |  |
| 31                                         | 1,446 SF  | Available                     |        |                        |                                        |  |
| 32                                         | 1,448 SF  | Available                     | Store  | Store Listing - con't. |                                        |  |
| 33                                         | 2,150 SF  | Available                     | 3.010  |                        |                                        |  |
| 34                                         | 2,600 SF  | Cava Mezze Grill              | Unit # | Sq. Ft.                | Tenant                                 |  |
| 35                                         | 2,560 SF  | Available                     | 40     |                        | Venture Apartments                     |  |
| 36                                         | 1,567 SF  | Willy's Cigars                | 41     |                        | Onelife Fitness                        |  |
| 37                                         | 3,000 SF  | Sleep Number                  | 42     | 1,500 SF               | Crumbl Cookies                         |  |
| 38                                         | 2,000 SF  | The Good Feet Store           | 43     | 5,529 SF               | Athleta                                |  |
| 39                                         | 4,000 SF  | Mattress Firm                 |        |                        | and Italicized are owned by others.    |  |