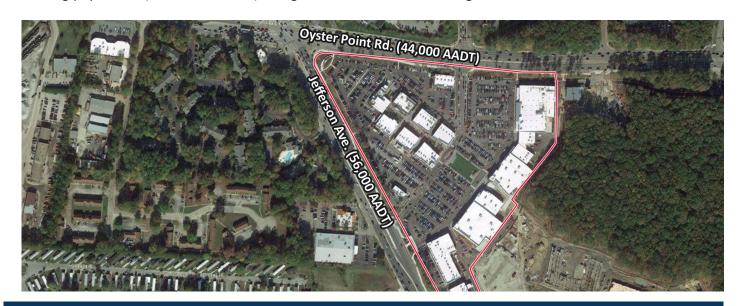

## > Property Highlights

- Center Size: 210,666 SF
- Located on Jefferson Avenue (56,000 AADT) and Oyster Point Road (44,000 AADT) in Newport News, Virginia
- Anchored by Whole Food Market with Ulta, DSW, Homesense, Athleta, Five Below, P.F. Chang's & more
- Strong population (82K w/in 3 miles) and good incomes makes this a great choice