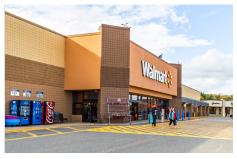

### > Property Highlights

- Center Size: 198,469 SF
- Located on Plaistow Road (21,000 AADT) just north of the Massachusetts state line
- Anchored by Home Depot, shadow-anchored by Walmart this center has a complimentary retail mix
- Strong income and good traffic comes from area as well as residents of nearby Massachusetts

#### Leasing Contact: Stephanie Karpinski | skarpinski@inlandgroup.com | 630.586.4745 | inlandgroup.com

Property managed by Inland Commercial Real Estate Services LLC

| Store Listing<br>Center Size: 198,469 Sq. Ft.     |            |                     |  |  |
|---------------------------------------------------|------------|---------------------|--|--|
| Unit #                                            | Sq. Ft.    | Tenant              |  |  |
| 1                                                 | 8,812 SF   | Five Below          |  |  |
| 2                                                 | 1,725 SF   | Sally Beauty Supply |  |  |
| 3                                                 | 1,207 SF   | SportClips          |  |  |
| 4                                                 | 4,994 SF   | Cosmoprof           |  |  |
| 5                                                 | 123,240 SF | Home Depot          |  |  |
| 6                                                 | 23,050 SF  | Available           |  |  |
| 7                                                 | 4,000 SF   | Available           |  |  |
| 8                                                 | 27,400 SF  | Staples             |  |  |
| 9                                                 | 4,041 SF   | Sovereign Bank      |  |  |
| 10                                                |            | Walmart             |  |  |
| Items in blue and Italicized are owned by others. |            |                     |  |  |