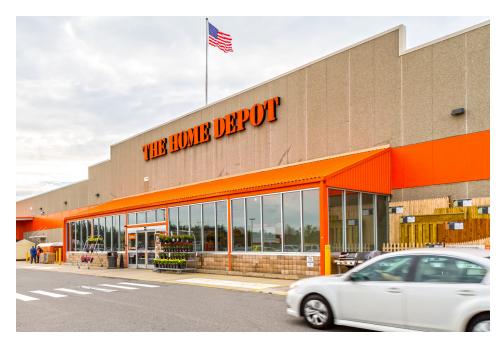

### > Property Highlights

- Center Size: 198,469 SF
- Located on Plaistow Road (21,000 AADT) just north of the Massachusetts state line
- Anchored by Home Depot, shadow-anchored by Walmart this center has a complimentary retail mix
- Strong income and good traffic comes from area as well as residents of nearby Massachusetts

#### Leasing Contact: Stephanie Karpinski | skarpinski@inlandgroup.com | 630.586.4745 | inlandgroup.com

Property managed by Inland Commercial Real Estate Services LLC

| Store Listing<br>Center Size: 198,469 Sq. Ft.     |            |                     |  |  |
|---------------------------------------------------|------------|---------------------|--|--|
| Unit #                                            | Sq. Ft.    | Tenant              |  |  |
| 1                                                 | 8,812 SF   | Five Below          |  |  |
| 2                                                 | 1,725 SF   | Sally Beauty Supply |  |  |
| 3                                                 | 1,207 SF   | SportClips          |  |  |
| 4                                                 | 4,994 SF   | Cosmoprof           |  |  |
| 5                                                 | 123,240 SF | Home Depot          |  |  |
| 6                                                 | 23,050 SF  | Available           |  |  |
| 7                                                 | 4,000 SF   | Available           |  |  |
| 8                                                 | 27,400 SF  | Staples             |  |  |
| 9                                                 | 4,041 SF   | Sovereign Bank      |  |  |
| 10                                                |            | Walmart             |  |  |
| Items in blue and Italicized are owned by others. |            |                     |  |  |