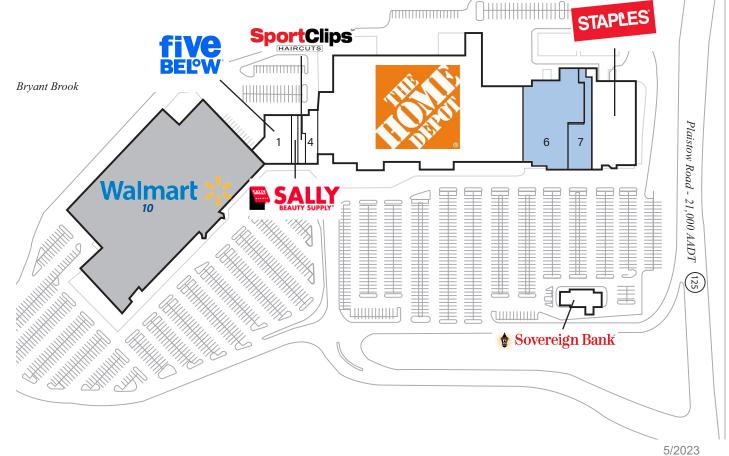

### > Property Highlights

- Center Size: 198,469 SF
- Located on Plaistow Road (21,000 AADT) just north of the Massachusetts state line
- Anchored by Home Depot, shadow-anchored by Walmart this center has a complimentary retail mix
- Strong income and good traffic comes from area as well as residents of nearby Massachusetts

#### Leasing Contact: Stephanie Karpinski | skarpinski@inlandgroup.com | 630.586.4745 | inlandgroup.com

Property managed by Inland Commercial Real Estate Services LLC

| Store Listing<br>Center Size: 198,469 Sq. Ft.     |            |                     |  |  |
|---------------------------------------------------|------------|---------------------|--|--|
| Unit #                                            | Sq. Ft.    | Tenant              |  |  |
| 1                                                 | 8,812 SF   | Five Below          |  |  |
| 2                                                 | 1,725 SF   | Sally Beauty Supply |  |  |
| 3                                                 | 1,207 SF   | SportClips          |  |  |
| 4                                                 | 4,994 SF   | Cosmoprof           |  |  |
| 5                                                 | 123,240 SF | Home Depot          |  |  |
| 6                                                 | 23,050 SF  | Available           |  |  |
| 7                                                 | 4,000 SF   | Available           |  |  |
| 8                                                 | 27,400 SF  | Staples             |  |  |
| 9                                                 | 4,041 SF   | Sovereign Bank      |  |  |
| 10                                                |            | Walmart             |  |  |
| Items in blue and Italicized are owned by others. |            |                     |  |  |