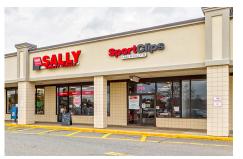

#### Leasing Contact: Stephanie Karpinski | skarpinski@inlandgroup.com | 630.586.4745 | inlandgroup.com

Property managed by Inland Commercial Real Estate Services LLC

| Store Listing<br>Center Size: 198,469 Sq. Ft.     |            |                     |  |  |
|---------------------------------------------------|------------|---------------------|--|--|
| Unit #                                            | Sq. Ft.    | Tenant              |  |  |
| 1                                                 | 8,812 SF   | Five Below          |  |  |
| 2                                                 | 1,725 SF   | Sally Beauty Supply |  |  |
| 3                                                 | 1,207 SF   | SportClips          |  |  |
| 4                                                 | 4,994 SF   | Cosmoprof           |  |  |
| 5                                                 | 123,240 SF | Home Depot          |  |  |
| 6                                                 | 23,050 SF  | Available           |  |  |
| 7                                                 | 4,000 SF   | Available           |  |  |
| 8                                                 | 27,400 SF  | Staples             |  |  |
| 9                                                 | 4,041 SF   | Sovereign Bank      |  |  |
| 10                                                |            | Walmart             |  |  |
| Items in blue and Italicized are owned by others. |            |                     |  |  |