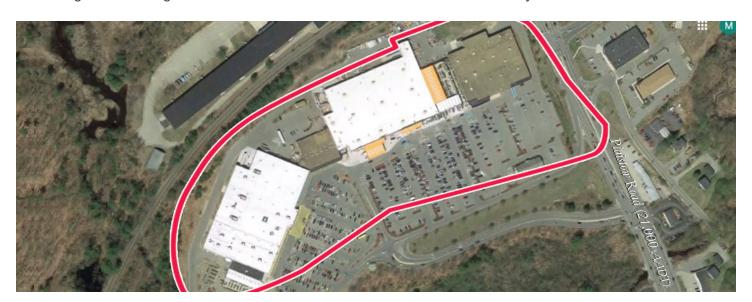

### > Property Highlights

- Center Size: 198,469 SF
- Located on Plaistow Road (21,000 AADT) just north of the Massachusetts state line
- Anchored by Home Depot, shadow-anchored by Walmart this center has a complimentary retail mix
- Strong income and good traffic comes from area as well as residents of nearby Massachusetts

#### Leasing Contact: Stephanie Karpinski | skarpinski@inlandgroup.com | 630.586.4745 | inlandgroup.com

Property managed by Inland Commercial Real Estate Services LLC

| Store Listing<br>Center Size: 198,469 Sq. Ft.     |            |                     |  |  |
|---------------------------------------------------|------------|---------------------|--|--|
| Unit #                                            | Sq. Ft.    | Tenant              |  |  |
| 1                                                 | 8,812 SF   | Five Below          |  |  |
| 2                                                 | 1,725 SF   | Sally Beauty Supply |  |  |
| 3                                                 | 1,207 SF   | SportClips          |  |  |
| 4                                                 | 4,994 SF   | Cosmoprof           |  |  |
| 5                                                 | 123,240 SF | Home Depot          |  |  |
| 6                                                 | 23,050 SF  | Available           |  |  |
| 7                                                 | 4,000 SF   | Available           |  |  |
| 8                                                 | 27,400 SF  | Staples             |  |  |
| 9                                                 | 4,041 SF   | Sovereign Bank      |  |  |
| 10                                                |            | Walmart             |  |  |
| Items in blue and Italicized are owned by others. |            |                     |  |  |