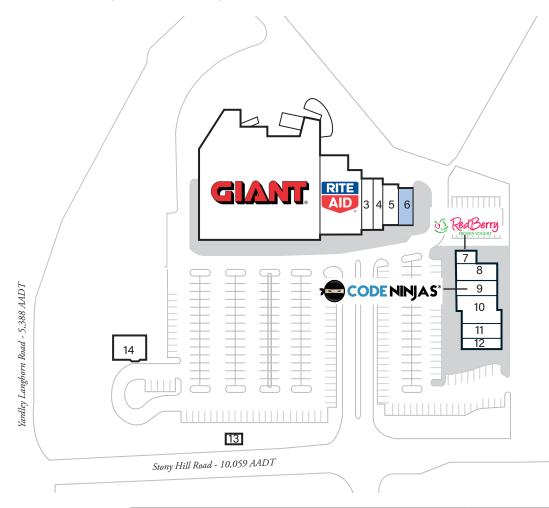

## > Property Highlights

- Center Size: 74,953 SF
- Located on Stony Hill Road (10,059 AADT) at Yardley Langhorn Road (5,388 AADT) in Yardley, PA
- Join retailers Giant Food, Rite Aid and a complimentary mix of service & restaurant tenants
- Strong population and incomes makes this a great choice

## Leasing Contact: Angela Surico | angela.surico@inlandgroup.com | 630.586.6648 | inlandgroup.com

Property managed by Inland Commercial Real Estate Services, LLC

| Store Listing Center Size: 74,953 Sq. Ft. |           |                                    |  |  |
|-------------------------------------------|-----------|------------------------------------|--|--|
| Unit #                                    | Sq. Ft.   | Tenant                             |  |  |
| 1                                         | 43,157 SF | Giant Food Stores                  |  |  |
| 2                                         | 9,000 SF  | Rite Aid                           |  |  |
| 3                                         | 1,600 SF  | Joseph-Jeffrey's<br>Haircare Salon |  |  |
| 4                                         | 1,600 SF  | The Frame Game                     |  |  |
| 5                                         | 1,950 SF  | Anna Nail & Spa                    |  |  |
| 6                                         | 1,800 SF  | Available                          |  |  |
| 7                                         | 870 SF    | Redberry                           |  |  |
| 8                                         | 2,040 SF  | ATI Physical Therapy               |  |  |
| 9                                         | 2,040 SF  | Code Ninjas                        |  |  |
| 10                                        | 3,660 SF  | Indian Garden                      |  |  |
| 11                                        | 1,640 SF  | Venezia Pizza                      |  |  |
| 12                                        | 1,642 SF  | Yardley Bagel Cafe                 |  |  |
| 13                                        | 1,354 SF  | Mail N' More                       |  |  |
| 14                                        | 2,600 SF  | Citizens Bank                      |  |  |