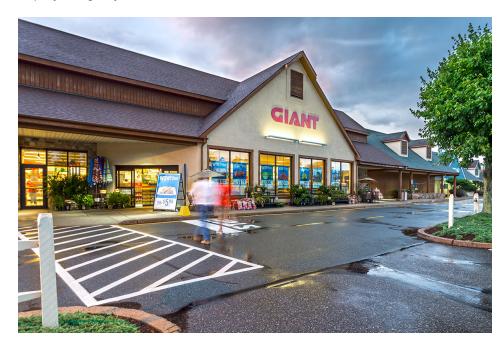

## > Property Highlights

- Center Size: 74,953 SF
- Located on Stony Hill Road (10,059 AADT) at Yardley Langhorn Road (5,388 AADT) in Yardley, PA
- Join retailers Giant Food, Rite Aid and a complimentary mix of service & restaurant tenants
- Strong population and incomes makes this a great choice

## Leasing Contact: Angela Surico | angela.surico@inlandgroup.com | 630.586.6648 | inlandgroup.com

Property managed by Inland Commercial Real Estate Services, LLC

| Store Listing Center Size: 74,953 Sq. Ft. |           |                                    |  |  |
|-------------------------------------------|-----------|------------------------------------|--|--|
| Unit #                                    | Sq. Ft.   | Tenant                             |  |  |
| 1                                         | 43,157 SF | Giant Food Stores                  |  |  |
| 2                                         | 9,000 SF  | Rite Aid                           |  |  |
| 3                                         | 1,600 SF  | Joseph-Jeffrey's<br>Haircare Salon |  |  |
| 4                                         | 1,600 SF  | The Frame Game                     |  |  |
| 5                                         | 1,950 SF  | Anna Nail & Spa                    |  |  |
| 6                                         | 1,800 SF  | Available                          |  |  |
| 7                                         | 870 SF    | Redberry                           |  |  |
| 8                                         | 2,040 SF  | ATI Physical Therapy               |  |  |
| 9                                         | 2,040 SF  | Code Ninjas                        |  |  |
| 10                                        | 3,660 SF  | Indian Garden                      |  |  |
| 11                                        | 1,640 SF  | Venezia Pizza                      |  |  |
| 12                                        | 1,642 SF  | Yardley Bagel Cafe                 |  |  |
| 13                                        | 1,354 SF  | Mail N' More                       |  |  |
| 14                                        | 2,600 SF  | Citizens Bank                      |  |  |