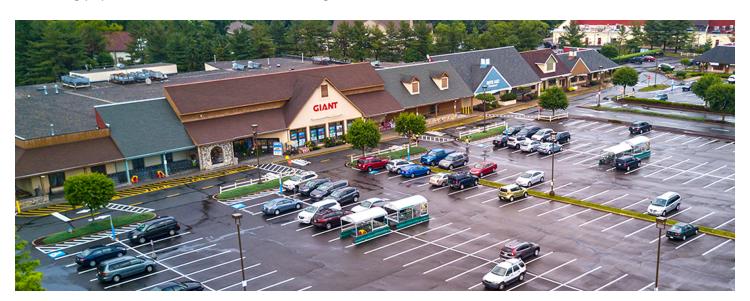

## > Property Highlights

- Center Size: 74,953 SF
- Located on Stony Hill Road (10,059 AADT) at Yardley Langhorn Road (5,388 AADT) in Yardley, PA
- Join retailers Giant Food, Rite Aid and a complimentary mix of service & restaurant tenants
- Strong population and incomes makes this a great choice

## Leasing Contact: Angela Surico | angela.surico@inlandgroup.com | 630.586.6648 | inlandgroup.com

Property managed by Inland Commercial Real Estate Services, LLC

| Store Listing Center Size: 74,953 Sq. Ft. |           |                                    |  |  |
|-------------------------------------------|-----------|------------------------------------|--|--|
| Unit #                                    | Sq. Ft.   | Tenant                             |  |  |
| 1                                         | 43,157 SF | Giant Food Stores                  |  |  |
| 2                                         | 9,000 SF  | Rite Aid                           |  |  |
| 3                                         | 1,600 SF  | Joseph-Jeffrey's<br>Haircare Salon |  |  |
| 4                                         | 1,600 SF  | The Frame Game                     |  |  |
| 5                                         | 1,950 SF  | Anna Nail & Spa                    |  |  |
| 6                                         | 1,800 SF  | Available                          |  |  |
| 7                                         | 870 SF    | Redberry                           |  |  |
| 8                                         | 2,040 SF  | ATI Physical Therapy               |  |  |
| 9                                         | 2,040 SF  | Code Ninjas                        |  |  |
| 10                                        | 3,660 SF  | Indian Garden                      |  |  |
| 11                                        | 1,640 SF  | Venezia Pizza                      |  |  |
| 12                                        | 1,642 SF  | Yardley Bagel Cafe                 |  |  |
| 13                                        | 1,354 SF  | Mail N' More                       |  |  |
| 14                                        | 2,600 SF  | Citizens Bank                      |  |  |