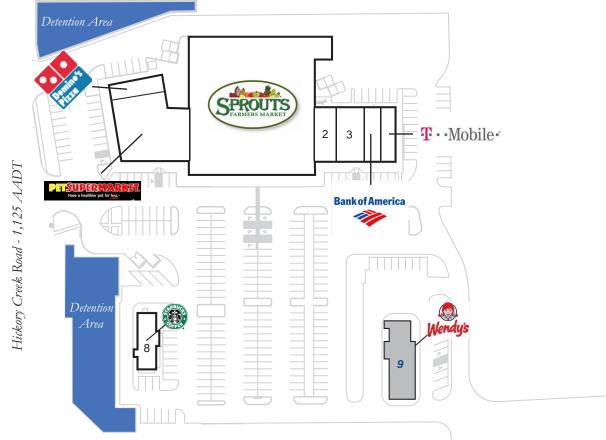

## Leasing Contact: Angela Surico | angela.surico@inlandgroup.com | 630.586.6648 | inlandgroup.com

Property managed by Inland Commercial Real Estate Services, LLC

| Store Listing Center Size: 48,280 Sq. Ft.         |           |                        |  |  |
|---------------------------------------------------|-----------|------------------------|--|--|
| Unit #                                            | Sq. Ft.   | Tenant                 |  |  |
| 1                                                 | 30,000 SF | Sprouts Farmers Market |  |  |
| 2                                                 | 1,900 SF  | Penn Dental Group      |  |  |
| 3                                                 | 2,500 SF  | Legacy Nails & Spa     |  |  |
| 4                                                 | 1,500 SF  | Bank of America        |  |  |
| 5                                                 | 1,500 SF  | T-Mobile               |  |  |
| 6                                                 | 1,800 SF  | Domino's Pizza         |  |  |
| 7                                                 | 7,100 SF  | Pet Supermarket        |  |  |
| 8                                                 | 1,980 SF  | Starbucks              |  |  |
| 9                                                 |           | Wendy's                |  |  |
| Items in blue and Italicized are owned by others. |           |                        |  |  |