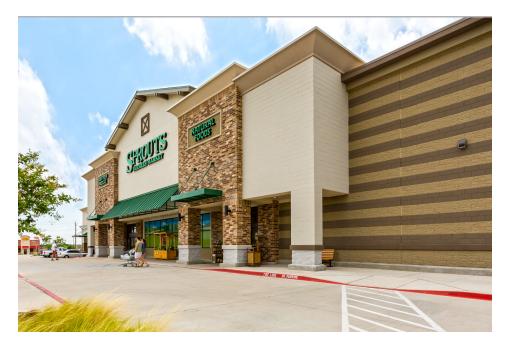

## > Property Highlights

- Center Size: 48,280
- Located at Hickory Creek Road & Teasley Lane (19,007 AADT) in Denton one of the fastest growing Dallas suburbs
- Join a strong tenant lineup: Sprouts, T-mobile with Pet Supermarket & Domino's Pizza
- Growing population & strong incomes makes this an excellent choice