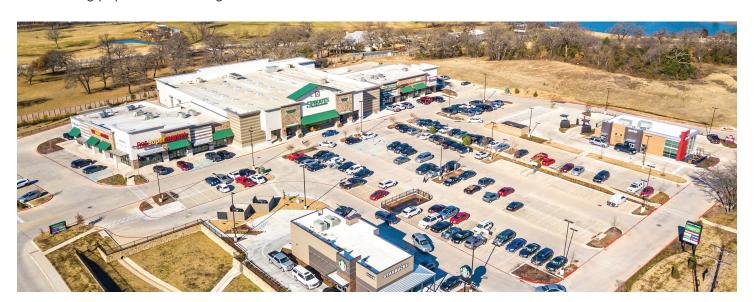

## > Property Highlights

- Center Size: 48,280
- Located at Hickory Creek Road & Teasley Lane (19,007 AADT) in Denton one of the fastest growing Dallas suburbs
- Join a strong tenant lineup: Sprouts, T-mobile with Pet Supermarket & Domino's Pizza
- Growing population & strong incomes makes this an excellent choice

## Leasing Contact: Angela Surico | angela.surico@inlandgroup.com | 630.586.6648 | inlandgroup.com

Property managed by Inland Commercial Real Estate Services, LLC

| Store Listing Center Size: 48,280 Sq. Ft.         |           |                        |  |  |
|---------------------------------------------------|-----------|------------------------|--|--|
| Unit #                                            | Sq. Ft.   | Tenant                 |  |  |
| 1                                                 | 30,000 SF | Sprouts Farmers Market |  |  |
| 2                                                 | 1,900 SF  | Penn Dental Group      |  |  |
| 3                                                 | 2,500 SF  | Legacy Nails & Spa     |  |  |
| 4                                                 | 1,500 SF  | Bank of America        |  |  |
| 5                                                 | 1,500 SF  | T-Mobile               |  |  |
| 6                                                 | 1,800 SF  | Domino's Pizza         |  |  |
| 7                                                 | 7,100 SF  | Pet Supermarket        |  |  |
| 8                                                 | 1,980 SF  | Starbucks              |  |  |
| 9                                                 |           | Wendy's                |  |  |
| Items in blue and Italicized are owned by others. |           |                        |  |  |