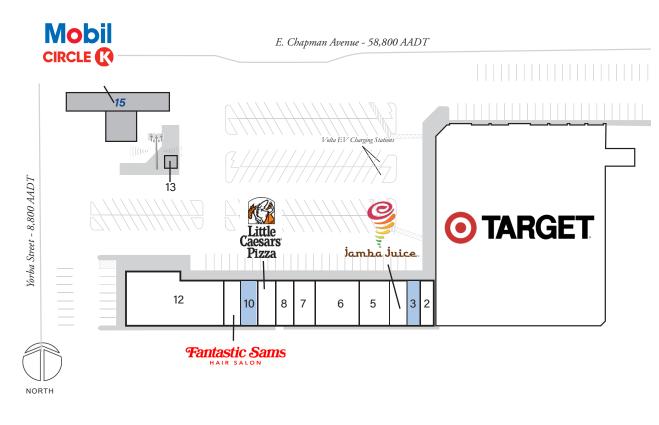

## > Property Highlights

- Center Size: 59,188 SF
- Located on the SEC of Chapman Avenue (54,900 AADT) & Yorba Street (8,800 AADT) in densely populated Orange, CA
- Newly redeveloped property with Target with Fantastic Sams, Jamba Juice, Little Caesars and more
- Strong demographics with high incomes makes this a great choice

## Leasing Contact: Angela Surico | angela.surico@inlandgroup.com | 630.586.6648 | inlandgroup.com

Property managed by Inland Commercial Real Estate Services, LLC

| Store Listing Center Size: 59,188 Sq. Ft.         |           |                                |  |  |
|---------------------------------------------------|-----------|--------------------------------|--|--|
| Unit #                                            | Sq. Ft.   | Tenant                         |  |  |
| 1                                                 | 41,545 SF | Target                         |  |  |
| 2                                                 | 770 SF    | Forbidden Studios              |  |  |
| 3                                                 | 760 SF    | Available                      |  |  |
| 4                                                 | 1,012 SF  | Jamba Juice                    |  |  |
| 5                                                 | 1,691 SF  | Polish Avenue Mani Pedi        |  |  |
| 6                                                 | 2,521 SF  | Artistic Smiles                |  |  |
| 7                                                 | 1,266 SF  | Lee's Sandwiches               |  |  |
| 8                                                 | 996 SF    | Bridal Jewelry Center          |  |  |
| 9                                                 | 1,015 SF  | Little Caesars                 |  |  |
| 10                                                | 1,003 SF  | Available                      |  |  |
| 11                                                | 1,003 SF  | Fantastic Sam's                |  |  |
| 12                                                | 5,606 SF  | SchoolsFirst FCU               |  |  |
| 13                                                |           | Cox PCS Assets                 |  |  |
| 14                                                |           | Volta EV Car Charging Stations |  |  |
| 15                                                |           | Mobil/Circle K                 |  |  |
| Items in blue and Italicized are owned by others. |           |                                |  |  |