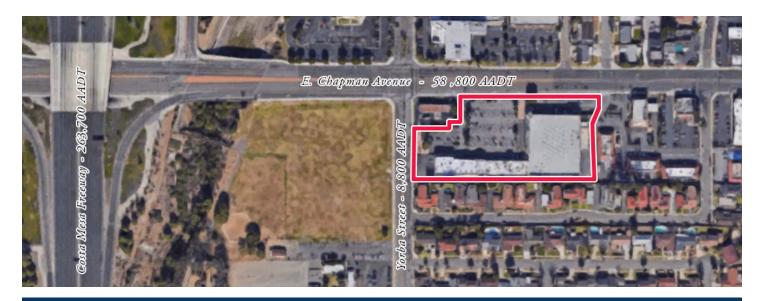

## > Property Highlights

- Center Size: 59,188 SF
- Located on the SEC of Chapman Avenue (54,900 AADT) & Yorba Street (8,800 AADT) in densely populated Orange, CA
- Newly redeveloped property with Target with Fantastic Sams, Jamba Juice, Little Caesars and more
- Strong demographics with high incomes makes this a great choice