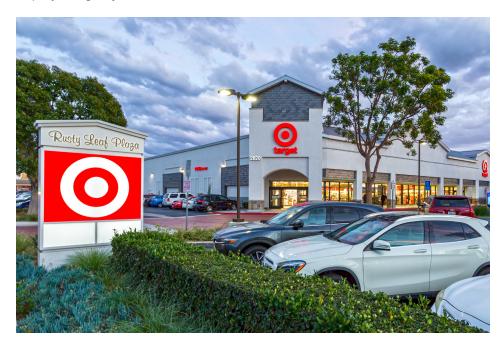

## > Property Highlights

- Center Size: 59,188 SF
- Located on the SEC of Chapman Avenue (54,900 AADT) & Yorba Street (8,800 AADT) in densely populated Orange, CA
- Newly redeveloped property with Target with Fantastic Sams, Jamba Juice, Little Caesars and more
- Strong demographics with high incomes makes this a great choice

## Rusty Leaf Plaza

2512 E Chapman Ave, Orange, CA 92869

Coordinates:

Latitude: 33.787 Longitude: -117.8266