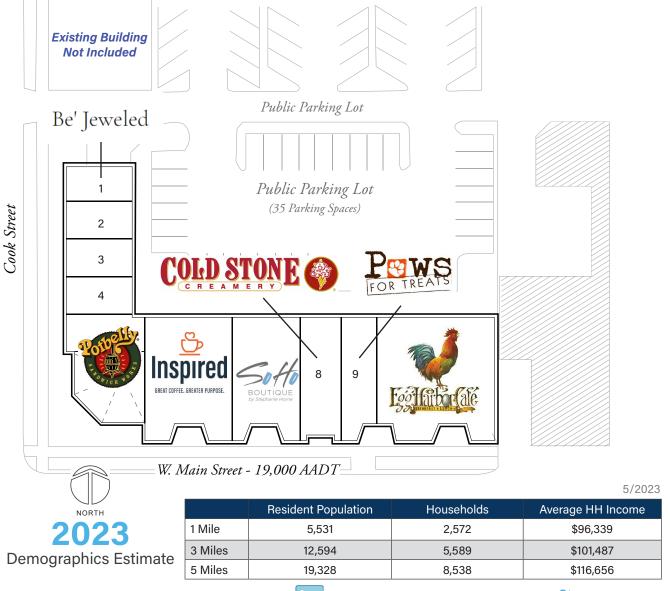

## Property Highlights

- Center Size 17,962 SF
- Located at W. Main and Cook Streets in well-established area of downtown Lake Geneva
- Complimentary mix of shops and restaurants including Potbelly, Egg Harbor Cafe and Paws for Treats
- Great location that benefits from high foot traffic generated by nearby recreational destinations and other retail

## Store Listing

| Center Size: 17,962 Sq. Ft.                      |          |                             |
|--------------------------------------------------|----------|-----------------------------|
| Unit #                                           | Sq. Ft.  | Tenant                      |
| 1                                                | 780 SF   | Be'jeweled                  |
| 2                                                | 780 SF   | Perfect Petals              |
| 3                                                | 800 SF   | Rock Garden for Lake Geneva |
| 4                                                | 780 SF   | Mahler Sotheby's            |
|                                                  |          | International Realty        |
| 5                                                | 2,274 SF | Potbelly Sandwich Works     |
| 6                                                | 3,015 SF | Inspired Coffee             |
| 7                                                | 2,400 SF | SoHo Boutique               |
| 8                                                | 1,497 SF | Cold Stone Creamery         |
| 9                                                | 1,330 SF | Paws for Treats             |
| 10                                               | 4,306 SF | Egg Harbor Cafe             |
| Items in blue and italicized are owned by others |          |                             |