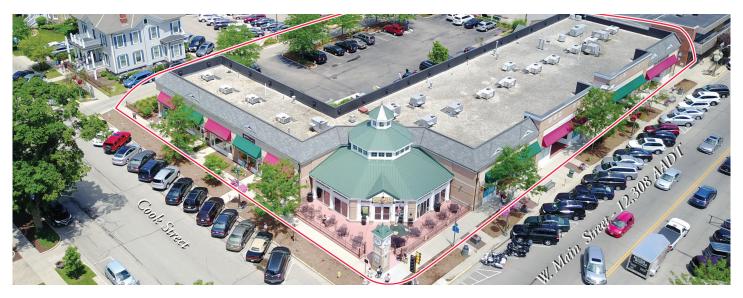

## Property Highlights

- Center Size 17,962 SF
- Located at W. Main and Cook Streets in well-established area of downtown Lake Geneva
- Complimentary mix of shops and restaurants including Potbelly, Egg Harbor Cafe and Paws for Treats
- Great location that benefits from high foot traffic generated by nearby recreational destinations and other retail

## Newport West Shoppes

827 - 899 Main Street, Lake Geneva WI 53147

Coordinates: Latitude: 42.592 Longitude:-88.436

@inlandgroup

Leasing Contact: Sean Steuart | sean.steuart@inlandgroup.com | 630.586.6551 | inlandgroup.com

## Store Listing

| Center Size: 17,962 Sq. Ft.                      |          |                             |
|--------------------------------------------------|----------|-----------------------------|
| Unit #                                           | Sq. Ft.  | Tenant                      |
| 1                                                | 780 SF   | Be'jeweled                  |
| 2                                                | 780 SF   | Perfect Petals              |
| 3                                                | 800 SF   | Rock Garden for Lake Geneva |
| 4                                                | 780 SF   | Mahler Sotheby's            |
|                                                  |          | International Realty        |
| 5                                                | 2,274 SF | Potbelly Sandwich Works     |
| 6                                                | 3,015 SF | Inspired Coffee             |
| 7                                                | 2,400 SF | SoHo Boutique               |
| 8                                                | 1,497 SF | Cold Stone Creamery         |
| 9                                                | 1,330 SF | Paws for Treats             |
| 10                                               | 4,306 SF | Egg Harbor Cafe             |
| Items in blue and italicized are owned by others |          |                             |