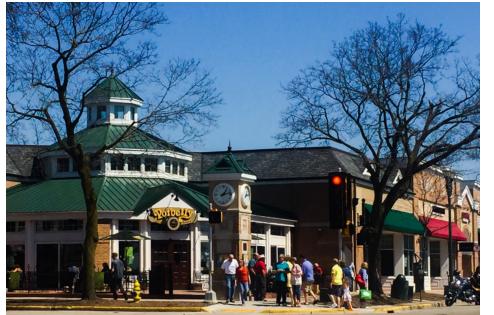

## Property Highlights

- Center Size 17,962 SF
- Located at W. Main and Cook Streets in well-established area of downtown Lake Geneva
- Complimentary mix of shops and restaurants including Potbelly, Egg Harbor Cafe and Paws for Treats
- Great location that benefits from high foot traffic generated by nearby recreational destinations and other retail

## Newport West Shoppes

827 - 899 Main Street, Lake Geneva WI 53147

Coordinates: Latitude: 42.592 Longitude:-88.436

@inlandgroup

Leasing Contact: Sean Steuart | sean.steuart@inlandgroup.com | 630.586.6551 | inlandgroup.com