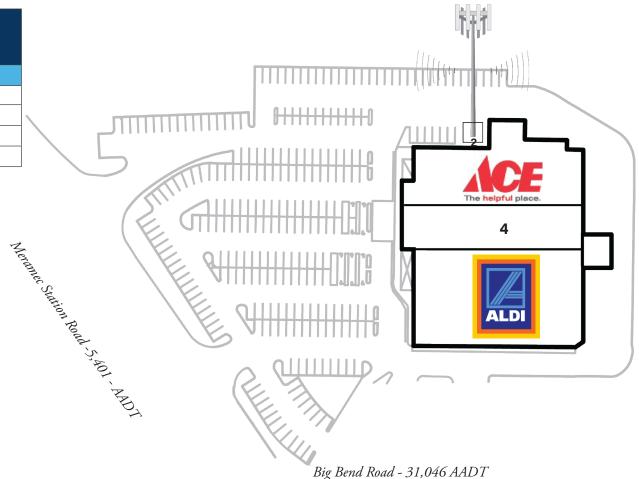

## Leasing Contact: Sean Steuart | sean.steuart@inlandgroup.com | 630.586.6551 | inlandgroup.com

Property managed by Inland Commercial Real Estate Services LLC

| Store Listing<br>Center Size: 54,636 Sq. Ft. |           |                       |  |  |
|----------------------------------------------|-----------|-----------------------|--|--|
| Unit #                                       | Sq. Ft.   | Tenant                |  |  |
| 1                                            | 23,138 SF | Aldi                  |  |  |
| 2                                            | 1,225 SF  | Global Tower Partners |  |  |
| 3                                            | 18,000 SF | Ace Hardware          |  |  |
| 4                                            | 12 273 SF | Say-on Liquor & Wine  |  |  |