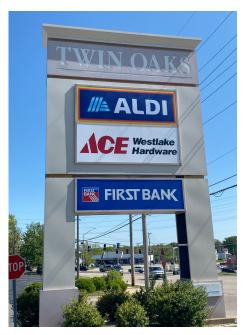

## > Property Highlights

- Building Size: 54,636 SF
- Located along Meramec Station Road (5,401 AADT) just east of MO 141 at Big Bend Road (31,046 AADT)
- Directly across from established retail
- Join Adli and Ace Hardware at this newly redeveloped property

## Leasing Contact: Sean Steuart | sean.steuart@inlandgroup.com | 630.586.6551 | inlandgroup.com

Property managed by Inland Commercial Real Estate Services LLC

| Store Listing<br>Center Size: 54,636 Sq. Ft. |           |                       |  |  |
|----------------------------------------------|-----------|-----------------------|--|--|
| Unit #                                       | Sq. Ft.   | Tenant                |  |  |
| 1                                            | 23,138 SF | Aldi                  |  |  |
| 2                                            | 1,225 SF  | Global Tower Partners |  |  |
| 3                                            | 18,000 SF | Ace Hardware          |  |  |
| 4                                            | 12 273 SF | Say-on Liquor & Wine  |  |  |