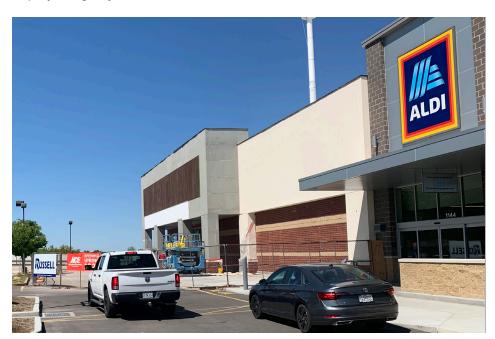

## Twin Oaks

1144 Meramec Station Road, Ballwin, MO 63021

Coordinates: Latitude: 385688 Longitude:-90.495

Leasing Contact: Sean Steuart | sean.steuart@inlandgroup.com | 630.586.6551 | inlandgroup.com

Property managed by Inland Commercial Real Estate Services LLC

## > Property Highlights

- Building Size: 54,636 SF
- Located along Meramec Station Road (5,401 AADT) just east of MO 141 at Big Bend Road (31,046 AADT)
- Directly across from established retail
- Join Adli and Ace Hardware at this newly redeveloped property