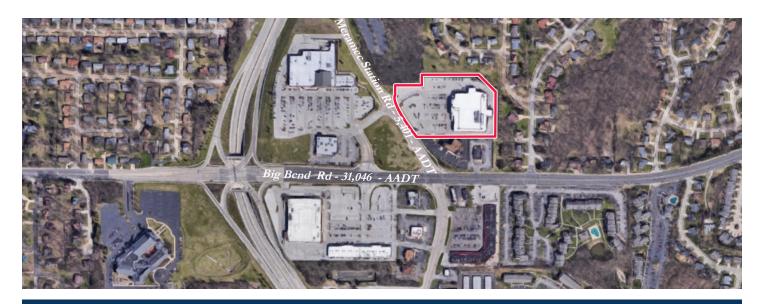

## > Property Highlights

- Building Size: 54,636 SF
- Located along Meramec Station Road (5,401 AADT) just east of MO 141 at Big Bend Road (31,046 AADT)
- Directly across from established retail
- Join Adli and Ace Hardware at this newly redeveloped property