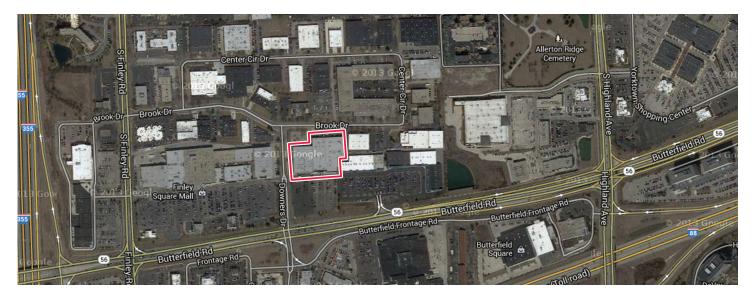

## **Downers Grove Retail**

1432 - 1434 Butterfield Road, Downers Grove IL 60515

Coordinates: Latitude: 41.8359 Longitude:-88.0197

Leasing Contact: Sean Steuart | sean.steuart@inlandgroup.com | 630.586.6551 | inlandgroup.com

## > Property Highlights

- Center Size 101,157 SF
- Prime location with convenient access from Butterfield Road 45,999 AADT
- Positioned in dominant and well-established retail trade area
- Benefits from high traffic generated by nearby Oak Brook Center and Yorktown Shopping Center