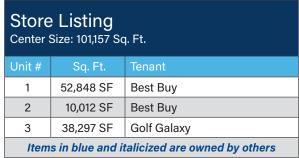

## > Property Highlights

- Center Size 101,157 SF
- Prime location with convenient access from Butterfield Road 45,999 AADT
- Positioned in dominant and well-established retail trade area
- Benefits from high traffic generated by nearby Oak Brook Center and Yorktown Shopping Center