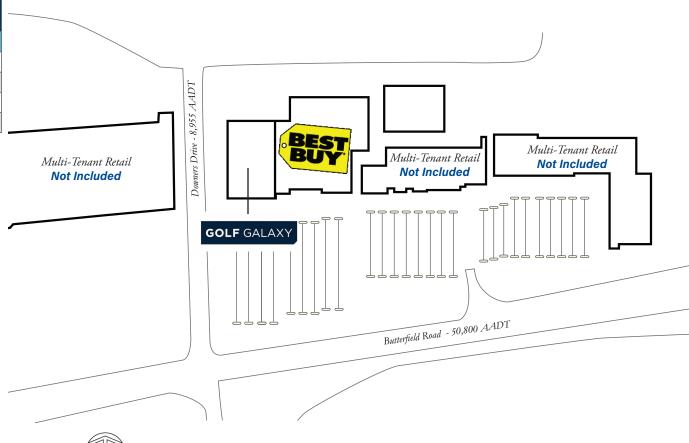

## **Downers Grove Retail**

1432 - 1434 Butterfield Road, Downers Grove IL 60515

Coordinates: Latitude: 41.8359 Longitude:-88.0197

Leasing Contact: Sean Steuart | sean.steuart@inlandgroup.com | 630.586.6551 | inlandgroup.com

## > Property Highlights

- Center Size 101,157 SF
- Prime location with convenient access from Butterfield Road 45,999 AADT
- Positioned in dominant and well-established retail trade area
- Benefits from high traffic generated by nearby Oak Brook Center and Yorktown Shopping Center