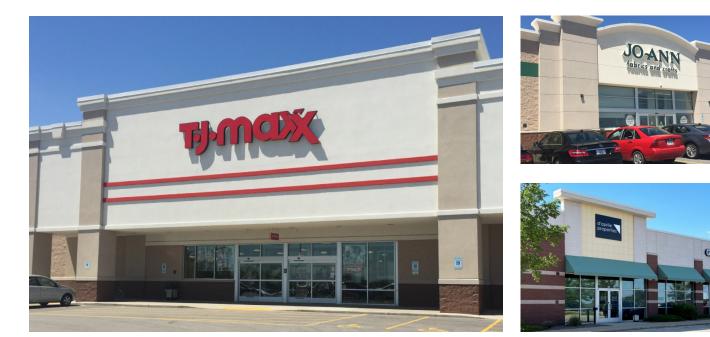

### Property Highlights

- Center Size 55,077 SF
- Newer center with great visibility from Route 12 23,400 AADT on the east side of Lake Geneva
- Anchored by TJ Maxx and JoAnn, center benefits from high traffic from adjacent Target
- Great location & the only TJ Maxx & Target in the area with Great Clips & T-Mobile as complimentary retailers