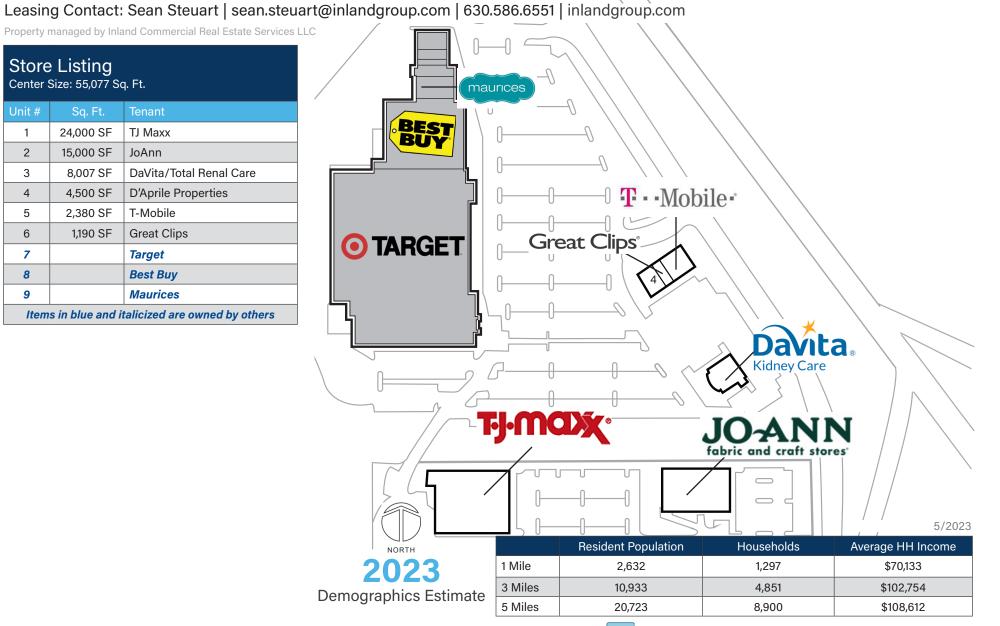

#### Leasing Contact: Sean Steuart | sean.steuart@inlandgroup.com | 630.586.6551 | inlandgroup.com

Property managed by Inland Commercial Real Estate Services LLC

### Property Highlights

- Center Size 55,077 SF
- Newer center with great visibility from Route 12 23,400 AADT on the east side of Lake Geneva
- Anchored by TJ Maxx and JoAnn, center benefits from high traffic from adjacent Target
- Great location & the only TJ Maxx & Target in the area with Great Clips & T-Mobile as complimentary retailers