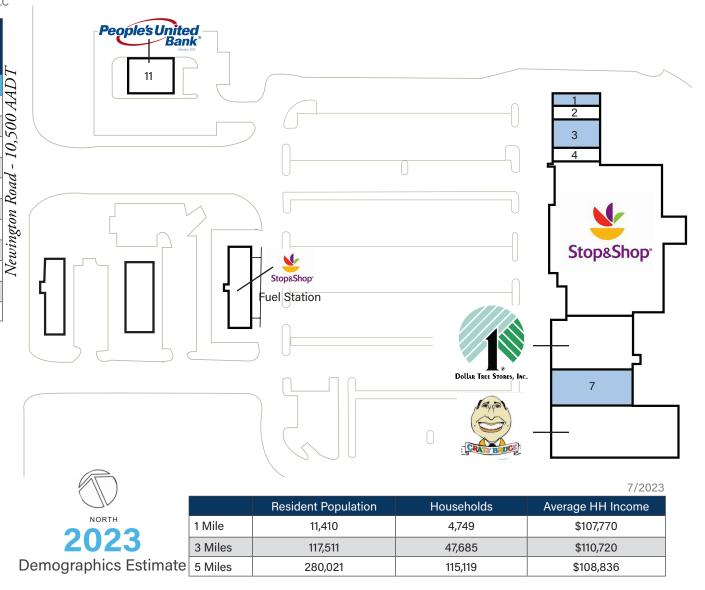

## Elmwood Plaza

176 Newington Road, West Hartford CT 06110

Coordinates: Latitude: 41.7256 Longitude:-72.7318

Leasing Contact: Stephanie Karpinski | s.karpinski@inlandgroup.com | 630.586.4745 | inlandgroup.com

Property managed by Inland Commercial Real Estate Services LLC

| Store Listing<br>Center Size: 79,790 Sq. Ft.     |           |                       |
|--------------------------------------------------|-----------|-----------------------|
| Unit #                                           | Sq. Ft.   | Tenant                |
| 1                                                | 2,083 SF  | Available             |
| 2                                                | 1,459 SF  | LA Nails              |
| 3                                                | 3,217 SF  | Available             |
| 4                                                | 1,271 SF  | Garrett's Barber Shop |
| 5                                                | 37,060 SF | Stop & Shop           |
| 6                                                | 9,000 SF  | Dollar Tree           |
| 7                                                | 6,000 SF  | Available             |
| 8                                                | 15,000    | Crazy Bruce           |
| 9                                                | 1,500 SF  | Stop & Shop Fuel      |
| 11                                               | 3,200 SF  | People's United Bank  |
| Items in blue and italicized are owned by others |           |                       |