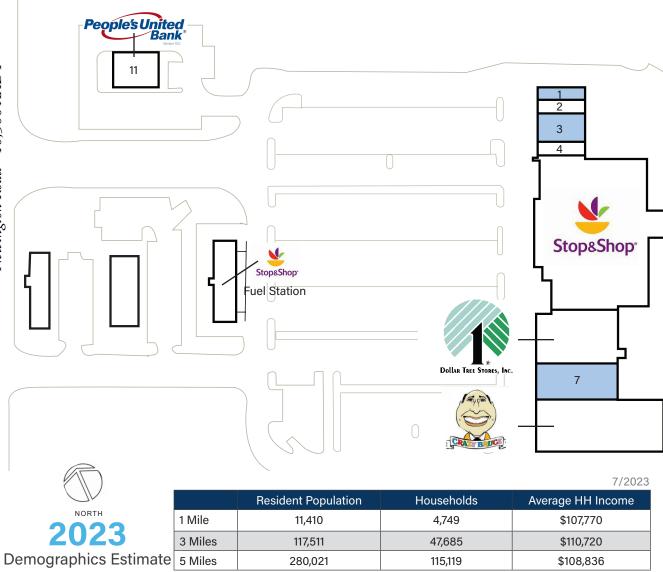

## > Property Highlights

- Center Size 79,790 SF
- Located on Newington Road 10,995DT a in a densely populated area
- Anchored by Shop & Stop, the center also includes complimentary retail
- High population and income within the trade area makes this a great choice