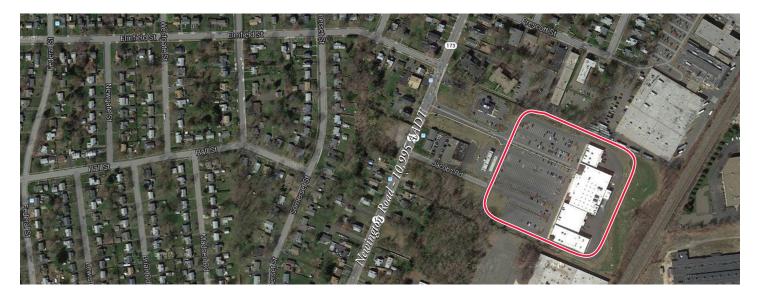

## > Property Highlights

- Center Size 79,790 SF
- Located on Newington Road 10,995DT a in a densely populated area
- Anchored by Shop & Stop, the center also includes complimentary retail
- High population and income within the trade area makes this a great choice