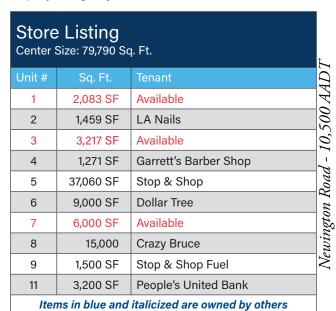

## > Property Highlights

- Center Size 79,790 SF
- Located on Newington Road 10,995DT a in a densely populated area
- Anchored by Shop & Stop, the center also includes complimentary retail
- High population and income within the trade area makes this a great choice