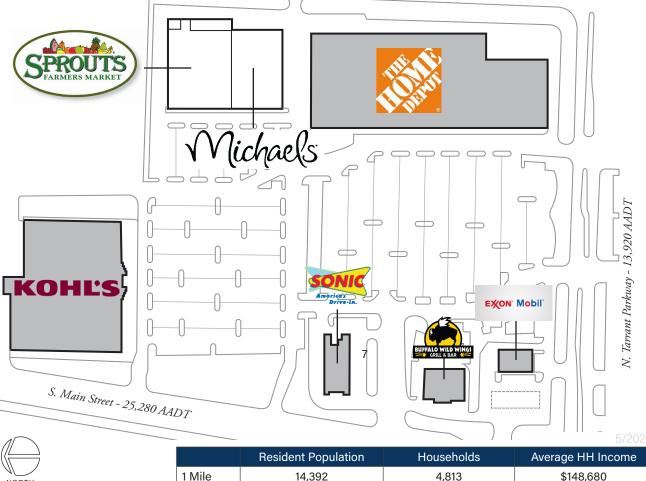

## > Property Highlights

- Center Size: 56,722 SF
- Newer center located in Keller, TX an established, affluent suburb in Dallas Fort Worth
- Easy access from S. Main Street 25,280 AADT and just north of N. Tarrant Parkway
- Shadow-anchored by Home Depot and Kohl's with dense population 137K+ within 3 miles

## Leasing Contact: Stephanie Karpinski | s.karpinski@inlandgroup.com | 630.586.4745 | inlandgroup.com

Property managed by Inland Commerical Real Estate Services LLC

| Store Listing Center Size: 56,722 Sq. Ft. |           |                        |  |  |
|-------------------------------------------|-----------|------------------------|--|--|
| Unit #                                    | Sq. Ft.   | Tenant                 |  |  |
| 1                                         | 32,707 SF | Sprouts Farmers Market |  |  |
| 2                                         | 24,015 SF | Michaels               |  |  |
| 3                                         |           | Home Depot             |  |  |
| 4                                         |           | Kohl's                 |  |  |
| 5                                         |           | Sonic                  |  |  |
| 6                                         |           | Buffalo Wild Wings     |  |  |
| 7                                         |           | Exxon Mobil            |  |  |

Items in blue and Italicized are owned by others.

|         | Resident Population | Households | Average HH Income |
|---------|---------------------|------------|-------------------|
| 1 Mile  | 14,392              | 4,813      | \$148,680         |
| 3 Miles | 137,271             | 46,759     | \$148,219         |
| 5 Miles | 319,591             | 113,962    | \$144,291         |