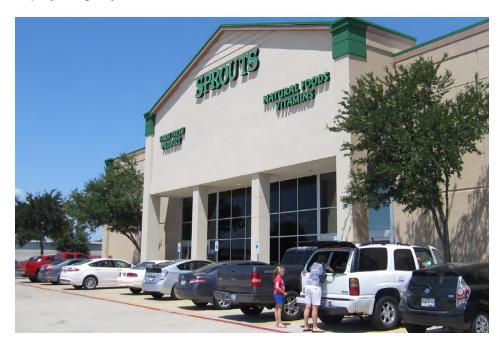

## Leasing Contact: Stephanie Karpinski | s.karpinski@inlandgroup.com | 630.586.4745 | inlandgroup.com

Property managed by Inland Commerical Real Estate Services LLC

| Store Listing Center Size: 56,722 Sq. Ft. |           |                        |  |  |
|-------------------------------------------|-----------|------------------------|--|--|
| Unit #                                    | Sq. Ft.   | Tenant                 |  |  |
| 1                                         | 32,707 SF | Sprouts Farmers Market |  |  |
| 2                                         | 24,015 SF | Michaels               |  |  |
| 3                                         |           | Home Depot             |  |  |
| 4                                         |           | Kohl's                 |  |  |
| 5                                         |           | Sonic                  |  |  |
| 6                                         |           | Buffalo Wild Wings     |  |  |
| 7                                         |           | Exxon Mobil            |  |  |