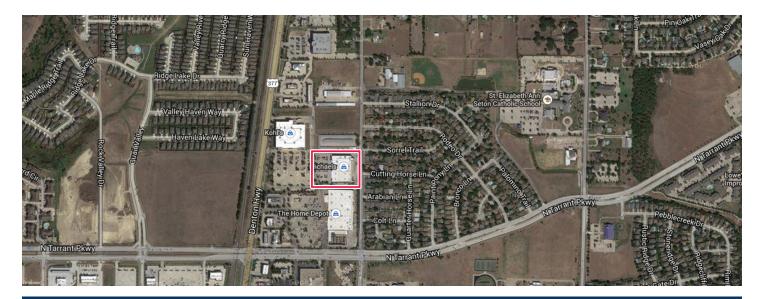

## > Property Highlights

- Center Size: 56,722 SF
- Newer center located in Keller, TX an established, affluent suburb in Dallas Fort Worth
- Easy access from S. Main Street 25,280 AADT and just north of N. Tarrant Parkway
- Shadow-anchored by Home Depot and Kohl's with dense population 137K+ within 3 miles