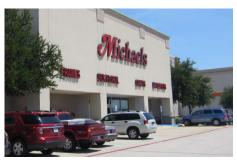

## Leasing Contact: Stephanie Karpinski | s.karpinski@inlandgroup.com | 630.586.4745 | inlandgroup.com

Property managed by Inland Commerical Real Estate Services LLC

| Store Listing Center Size: 56,722 Sq. Ft. |           |                        |  |  |
|-------------------------------------------|-----------|------------------------|--|--|
| Unit #                                    | Sq. Ft.   | Tenant                 |  |  |
| 1                                         | 32,707 SF | Sprouts Farmers Market |  |  |
| 2                                         | 24,015 SF | Michaels               |  |  |
| 3                                         |           | Home Depot             |  |  |
| 4                                         |           | Kohl's                 |  |  |
| 5                                         |           | Sonic                  |  |  |
| 6                                         |           | Buffalo Wild Wings     |  |  |
| 7                                         |           | Exxon Mobil            |  |  |