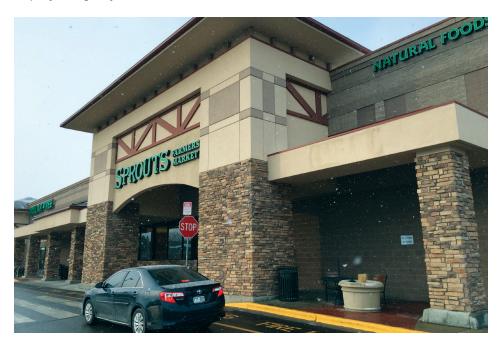

## > Property Highlights

- Center Size 57,560 SF
- Located at the NEC of S Boulder Road 16,005 AADT and US 287 35,997 AADT in a densely populated area
- Anchored by Sprouts Farmer's Market, the center also includes complimentary retail
- Strong demographics with easy access to property makes this a great choice