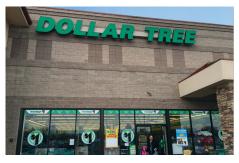

## Leasing Contact: Sean Steuart | sean.steuart@inlandgroup.com | 630.586.6551 | inlandgroup.com

Property managed by Inland Commercial Real Estate Services LLC

| Store Listing Center Size: 57,560 Sq. Ft.        |           |                                     |  |
|--------------------------------------------------|-----------|-------------------------------------|--|
| Unit #                                           | Sq. Ft.   | Tenant                              |  |
| 1                                                | 17,508 SF | Goodwill                            |  |
| 2                                                | 12,056 SF | Dollar Tree                         |  |
| 3                                                | 27,996 SF | Sprouts Farmer's Market             |  |
| 4                                                |           | South Boulder Road Liquor           |  |
| 5                                                |           | Green Leaf Massage                  |  |
| 6                                                |           | Threads Consignment                 |  |
| 7                                                |           | GameStop                            |  |
| 8                                                |           | Blooming Nails & Spa                |  |
| 9                                                |           | Natural Pet Foods                   |  |
| 10                                               |           | Lafayette Companion Animal Hospital |  |
| 11                                               |           | Comfort Dental                      |  |
| 12                                               |           | UBreakiFix                          |  |
| 13                                               |           | Kumon Math & Reading Center         |  |
| 14                                               |           | Club Pilates                        |  |
| 15                                               |           | H&R Block                           |  |
| 16                                               |           | Quizno's                            |  |
| 18                                               |           | Menchie's Frozen Yogurt             |  |
| 19                                               |           | Starbucks                           |  |
| 20                                               |           | Home State Bank                     |  |
| 21                                               |           | Good Times                          |  |
| 22                                               |           | Valero                              |  |
| Items in blue and italicized are owned by others |           |                                     |  |