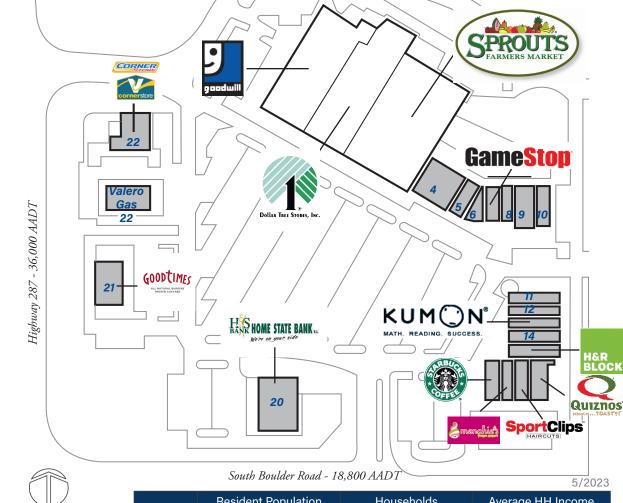

## Leasing Contact: Sean Steuart | sean.steuart@inlandgroup.com | 630.586.6551 | inlandgroup.com

Property managed by Inland Commercial Real Estate Services LLC

| Store Listing Center Size: 57,560 Sq. Ft.        |           |                                     |  |
|--------------------------------------------------|-----------|-------------------------------------|--|
| Unit #                                           | Sq. Ft.   | Tenant                              |  |
| 1                                                | 17,508 SF | Goodwill                            |  |
| 2                                                | 12,056 SF | Dollar Tree                         |  |
| 3                                                | 27,996 SF | Sprouts Farmer's Market             |  |
| 4                                                |           | South Boulder Road Liquor           |  |
| 5                                                |           | Green Leaf Massage                  |  |
| 6                                                |           | Threads Consignment                 |  |
| 7                                                |           | GameStop                            |  |
| 8                                                |           | Blooming Nails & Spa                |  |
| 9                                                |           | Natural Pet Foods                   |  |
| 10                                               |           | Lafayette Companion Animal Hospital |  |
| 11                                               |           | Comfort Dental                      |  |
| 12                                               |           | UBreakiFix                          |  |
| 13                                               |           | Kumon Math & Reading Center         |  |
| 14                                               |           | Club Pilates                        |  |
| 15                                               |           | H&R Block                           |  |
| 16                                               |           | Quizno's                            |  |
| 18                                               |           | Menchie's Frozen Yogurt             |  |
| 19                                               |           | Starbucks                           |  |
| 20                                               |           | Home State Bank                     |  |
| 21                                               |           | Good Times                          |  |
| 22                                               |           | Valero                              |  |
| Items in blue and italicized are owned by others |           |                                     |  |