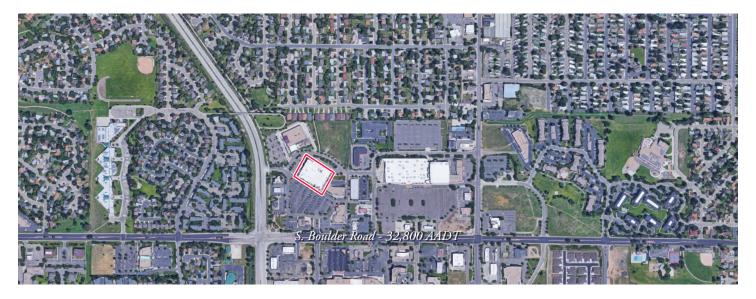

## > Property Highlights

- Center Size 57,560 SF
- Located at the NEC of S Boulder Road 16,005 AADT and US 287 35,997 AADT in a densely populated area
- Anchored by Sprouts Farmer's Market, the center also includes complimentary retail
- Strong demographics with easy access to property makes this a great choice