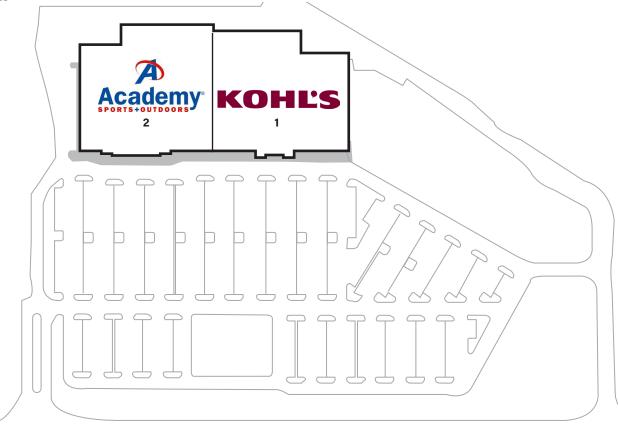

### Leasing Contact: Sean Steuart |sean.steuart@inlandgroup.com | 630.586.6551 | inlandgroup.com

Property managed by Inland Commerical Real Estate Services LLC

| Store Listing<br>Center Size: 131,578 Sq. Ft.     |           |                           |
|---------------------------------------------------|-----------|---------------------------|
| Unit #                                            | Sq. Ft.   | Tenant                    |
| 1                                                 | 64,298 SF | Kohl's                    |
| 2                                                 | 67,280 SF | Academy Sports & Outdoors |
| Items in blue and italizcized are owned by others |           |                           |