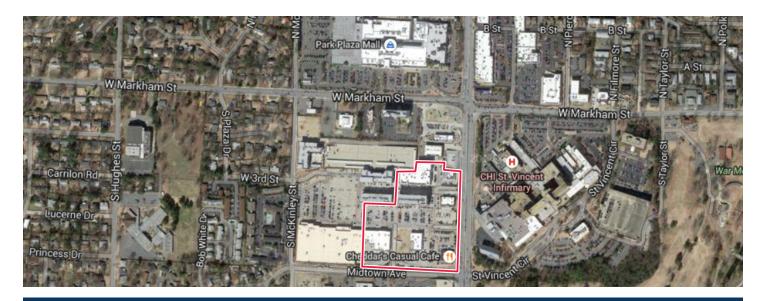

## > Property Highlights

- Center Size: 79,131 SF
- Busy shopping center in densely populated Little Rock's "MidTowne" corridor
- Strong daytime traffic from St. Vincent's Health System, Little Rock Zoo, UAMS Hospital & Medical Offices
- Solid demographics in a great location makes this an excellent destination

Park Avenue Lofts

Items in blue and Italicized are owned by others.

2023
Demographics Estimate

NORTH

|         | Resident Population | Households | Average HH Income |
|---------|---------------------|------------|-------------------|
| 1 Mile  | 8,851               | 4,515      | \$97,174          |
| 3 Miles | 74,546              | 34,159     | \$92,351          |
| 5 Miles | 152,093             | 69,696     | \$88,859          |