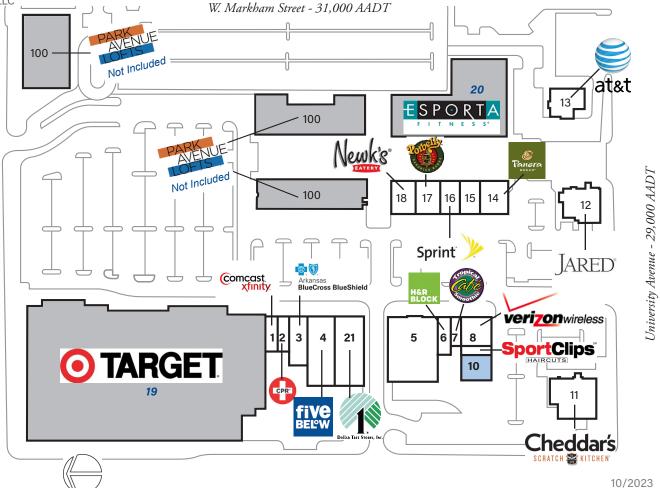

## Leasing Contact: Stephanie Karpinski | skarpinski@inlandgroup.com | 630.586.4745 | inlandgroup.com

Property managed by Inland Commerical Real Estate Services LLC

| Store Listing Center Size: 79,131 Sq. Ft. |          |                                    |  |  |
|-------------------------------------------|----------|------------------------------------|--|--|
| Unit #                                    | Sq. Ft.  | Tenant                             |  |  |
| 1                                         | 2,000 SF | Comcast Xfinity                    |  |  |
| 2                                         | 1,583 SF | CPR Cell Phone Repair              |  |  |
| 3                                         | 4,016 SF | Arkansas Blue Cross/Blue<br>Shield |  |  |
| 4                                         | 8,732 SF | Five Below                         |  |  |
| 5                                         | 8,040 SF | Sage Health                        |  |  |
| 6                                         | 1,766 SF | H&R Block                          |  |  |
| 7                                         | 1,630 SF | Tropical Smoothie Cafe             |  |  |
| 8                                         | 4,000 SF | Verizon Wireless                   |  |  |
| 9                                         | 1,050 SF | SportClips                         |  |  |
| 10                                        | 3,500 SF | Available                          |  |  |
| 11                                        | 8,674 SF | Cheddar's                          |  |  |
| 12                                        | 6,057 SF | Jared The Galleria of Jewelry      |  |  |
| 13                                        | 3,868 SF | AT&T Mobility                      |  |  |
| 14                                        | 4,500 SF | Panera Bread                       |  |  |
| 15                                        | 1,228 SF | Anna's Threading & Nails           |  |  |
| 16                                        | 2,785 SF | Sprint                             |  |  |
| 17                                        | 2,152 SF | Potbelly Sandwich Works            |  |  |
| 18                                        | 4,000 SF | Newk's Express Cafe                |  |  |
| 19                                        |          | Target                             |  |  |
| 20                                        |          | Esporta Fitness                    |  |  |
| 21                                        | 9,121 SF | Dollar Tree                        |  |  |
|                                           |          |                                    |  |  |