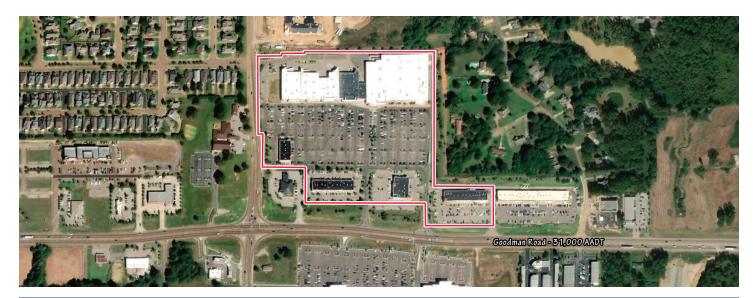

### > Property Highlights

- Center Size: 169,558 SF
- Located on well trafficked Goodman Road with 31,000 AADT
- Just minutes from downtown Memphis and within the Memphis MSA
- Great tenant mix and strong demographics makes this an excellent choice

#### Store Listing

| Center Size: 169,558 Sq. Ft. |           |                        |
|------------------------------|-----------|------------------------|
| Unit #                       | Sq. Ft.   | Tenant                 |
| 1                            |           | Target                 |
| 2                            | 5,500 SF  | Rack Room Shoes        |
| 3                            | 24,000 SF | TJ MAXX                |
| 4                            | 22,000 SF | Ross Dress for Less    |
| 5                            | 21,360 SF | Michael's              |
| 6                            | 24,000 SF | HomeGoods              |
| 9                            | 1,696 SF  | Lendmark Financial     |
| 10                           | 1,572 SF  | Nathan R. Hamman, DDS  |
| 11                           | 3,070 SF  | Available              |
| 12                           | 1,611 SF  | Simply Uniform         |
| 13                           | 1,888 SF  | Elite Physical Therapy |
| 14                           | 3,373 SF  | Hollywood Feed         |
| 15                           | 1,841 SF  | Master Jewelers        |
| 16                           | 1,335 SF  | Available              |
| 17                           | 5,522 SF  | Gould's Day Spa        |
| 18                           | 1,921 SF  | ТСВҮ                   |
| 19                           | 1,335 SF  | SportClips             |
| 20                           | 3,562 SF  | AT&T Mobility          |
| 21                           | 4,178 SF  | Available              |
| 22                           | 5,082 SF  | Pink Coconut Boutique  |
| 23                           | 1,338 SF  | Poke World             |
| 24                           | 3,590 SF  | MedPost Urgent Care    |
| 25                           | 3,619 SF  | Southern Bancorp Bank  |
| 26                           | 1,606 SF  | European Wax Center    |
| 27                           | 2,216 SF  | The Wine Cellar        |
| 28                           | 3,019 SF  | Leslie's Pool Supplies |
| 29                           | 3,233 SF  | Heartland Dental       |
| 30                           | 2,753 SF  | Urban Fusion & Sushi   |
| 31                           | 3,038 SF  | VisionWorks            |
| 32                           | 10,300 SF | Ulta Beauty            |
|                              |           |                        |