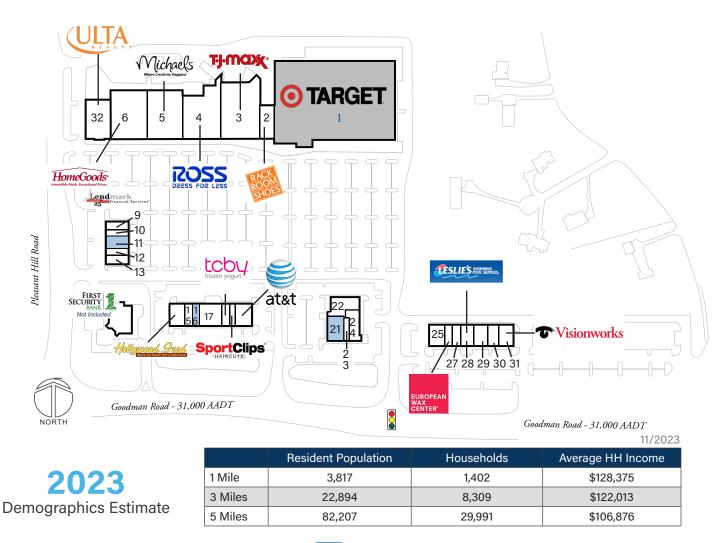

### > Property Highlights

- Center Size: 169,558 SF
- Located on well trafficked Goodman Road with 31,000 AADT
- Just minutes from downtown Memphis and within the Memphis MSA
- Great tenant mix and strong demographics makes this an excellent choice

#### Store Listing

| Center Size: 169,558 Sq. Ft. |           |                        |
|------------------------------|-----------|------------------------|
| Unit #                       | Sq. Ft.   | Tenant                 |
| 1                            |           | Target                 |
| 2                            | 5,500 SF  | Rack Room Shoes        |
| 3                            | 24,000 SF | TJ MAXX                |
| 4                            | 22,000 SF | Ross Dress for Less    |
| 5                            | 21,360 SF | Michael's              |
| 6                            | 24,000 SF | HomeGoods              |
| 9                            | 1,696 SF  | Lendmark Financial     |
| 10                           | 1,572 SF  | Nathan R. Hamman, DDS  |
| 11                           | 3,070 SF  | Available              |
| 12                           | 1,611 SF  | Simply Uniform         |
| 13                           | 1,888 SF  | Elite Physical Therapy |
| 14                           | 3,373 SF  | Hollywood Feed         |
| 15                           | 1,841 SF  | Master Jewelers        |
| 16                           | 1,335 SF  | Available              |
| 17                           | 5,522 SF  | Gould's Day Spa        |
| 18                           | 1,921 SF  | ТСВҮ                   |
| 19                           | 1,335 SF  | SportClips             |
| 20                           | 3,562 SF  | AT&T Mobility          |
| 21                           | 4,178 SF  | Available              |
| 22                           | 5,082 SF  | Pink Coconut Boutique  |
| 23                           | 1,338 SF  | Poke World             |
| 24                           | 3,590 SF  | MedPost Urgent Care    |
| 25                           | 3,619 SF  | Southern Bancorp Bank  |
| 26                           | 1,606 SF  | European Wax Center    |
| 27                           | 2,216 SF  | The Wine Cellar        |
| 28                           | 3,019 SF  | Leslie's Pool Supplies |
| 29                           | 3,233 SF  | Heartland Dental       |
| 30                           | 2,753 SF  | Urban Fusion & Sushi   |
| 31                           | 3,038 SF  | VisionWorks            |
| 32                           | 10,300 SF | Ulta Beauty            |
|                              |           |                        |