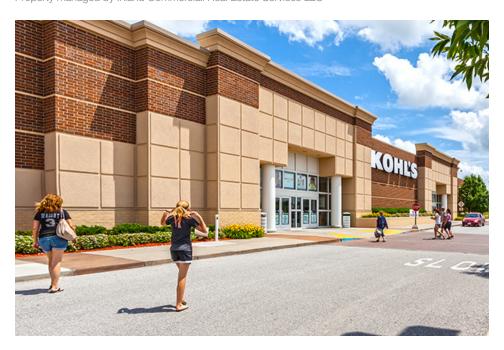

## > Property Highlights

- Center Size: 253,903 SF
- Kohl's, Lowe's & Walmart anchored center located in Papillon, one of the fastest growing counties in Nebraska
- Great visibility from well-trafficked 72nd Street 28,000 AADT
- High incomes and strong traffic counts (74,934 3 mile) makes this a great choice

Property managed by Inland Commerciall Real Estate Services LL<sup>^</sup>

| Store Listing<br>Center Size: 253,903 Sq. Ft. |            |                                         |
|-----------------------------------------------|------------|-----------------------------------------|
| Unit #                                        | Sq. Ft.    | Tenant                                  |
| 1                                             | 2,915 SF   | Qdoba Mexican<br>Restaurant             |
| 2                                             | 1,474 SF   | GameStop                                |
| 3                                             | 2,438 SF   | Available                               |
| 4                                             | 3,010 SF   | Available                               |
| 5                                             | 2,522 SF   | Five Guys Burgers & Fries               |
| 6                                             | 5,000 SF   | Available                               |
| 7                                             | 1,494 SF   | Wingstop                                |
| 8                                             | 1,146 SF   | GNC                                     |
| 9                                             | 3,150 SF   | America's Best<br>Eyeglasses & Contacts |
| 10                                            | 1,635 SF   | Crumbl Cookie                           |
| 11                                            |            | Pizza Ranch                             |
| 12                                            |            | Walmart                                 |
| 13                                            | 2,871 SF   | Arby's Restaurant                       |
| 14                                            |            | Wells Fargo Bank                        |
| 15                                            |            | Panda Express                           |
| 16                                            | 138,000 SF | Lowe's Home<br>Improvement              |
| 17                                            | 88.248 SF  | Kohl's                                  |
| 18                                            |            | Chick-Fil-A                             |