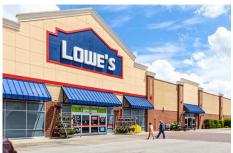

## > Property Highlights

- Center Size: 253,903 SF
- Kohl's, Lowe's & Walmart anchored center located in Papillon, one of the fastest growing counties in Nebraska
- Great visibility from well-trafficked 72nd Street 28,000 AADT
- High incomes and strong traffic counts (74,934 3 mile) makes this a great choice

Property managed by Inland Commerciall Real Estate Services LL<sup>^</sup>

| Store Listing<br>Center Size: 253,903 Sq. Ft. |            |                                         |
|-----------------------------------------------|------------|-----------------------------------------|
| Unit #                                        | Sq. Ft.    | Tenant                                  |
| 1                                             | 2,915 SF   | Qdoba Mexican<br>Restaurant             |
| 2                                             | 1,474 SF   | GameStop                                |
| 3                                             | 2,438 SF   | Available                               |
| 4                                             | 3,010 SF   | Available                               |
| 5                                             | 2,522 SF   | Five Guys Burgers & Fries               |
| 6                                             | 5,000 SF   | Available                               |
| 7                                             | 1,494 SF   | Wingstop                                |
| 8                                             | 1,146 SF   | GNC                                     |
| 9                                             | 3,150 SF   | America's Best<br>Eyeglasses & Contacts |
| 10                                            | 1,635 SF   | Crumbl Cookie                           |
| 11                                            |            | Pizza Ranch                             |
| 12                                            |            | Walmart                                 |
| 13                                            | 2,871 SF   | Arby's Restaurant                       |
| 14                                            |            | Wells Fargo Bank                        |
| 15                                            |            | Panda Express                           |
| 16                                            | 138,000 SF | Lowe's Home<br>Improvement              |
| 17                                            | 88.248 SF  | Kohl's                                  |
| 18                                            |            | Chick-Fil-A                             |