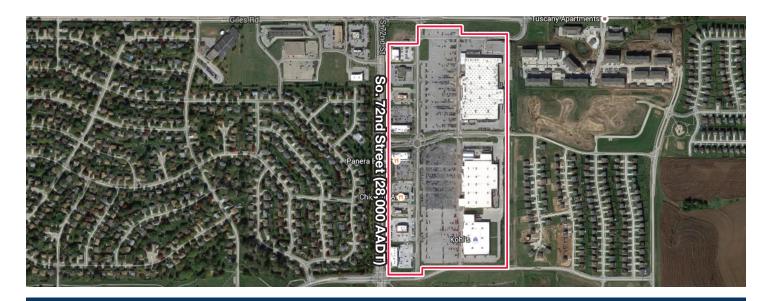

## > Property Highlights

- Center Size: 253,903 SF
- Kohl's, Lowe's & Walmart anchored center located in Papillon, one of the fastest growing counties in Nebraska
- Great visibility from well-trafficked 72nd Street 28,000 AADT
- High incomes and strong traffic counts (74,934 3 mile) makes this a great choice

Property managed by Inland Commerciall Real Estate Services LL<sup>^</sup>

| Store Listing<br>Center Size: 253,903 Sq. Ft. |            |                                         |
|-----------------------------------------------|------------|-----------------------------------------|
| Unit #                                        | Sq. Ft.    | Tenant                                  |
| 1                                             | 2,915 SF   | Qdoba Mexican<br>Restaurant             |
| 2                                             | 1,474 SF   | GameStop                                |
| 3                                             | 2,438 SF   | Available                               |
| 4                                             | 3,010 SF   | Available                               |
| 5                                             | 2,522 SF   | Five Guys Burgers & Fries               |
| 6                                             | 5,000 SF   | Available                               |
| 7                                             | 1,494 SF   | Wingstop                                |
| 8                                             | 1,146 SF   | GNC                                     |
| 9                                             | 3,150 SF   | America's Best<br>Eyeglasses & Contacts |
| 10                                            | 1,635 SF   | Crumbl Cookie                           |
| 11                                            |            | Pizza Ranch                             |
| 12                                            |            | Walmart                                 |
| 13                                            | 2,871 SF   | Arby's Restaurant                       |
| 14                                            |            | Wells Fargo Bank                        |
| 15                                            |            | Panda Express                           |
| 16                                            | 138,000 SF | Lowe's Home<br>Improvement              |
| 17                                            | 88.248 SF  | Kohl's                                  |
| 18                                            |            | Chick-Fil-A                             |