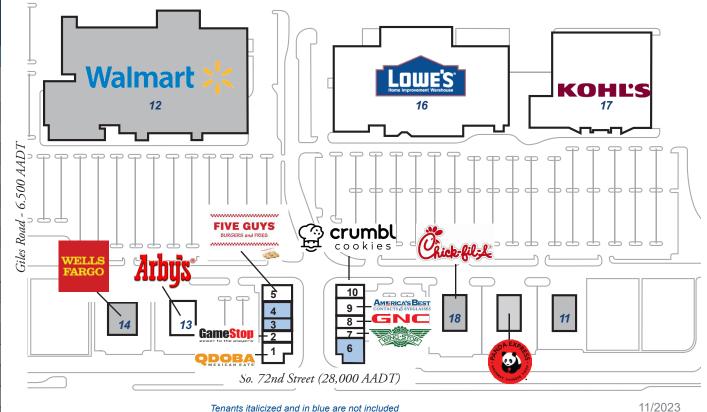

Property managed by Inland Commerciall Real Estate Services LL<sup>^</sup>

| Store Listing<br>Center Size: 253,903 Sq. Ft. |            |                                         |
|-----------------------------------------------|------------|-----------------------------------------|
| Unit #                                        | Sq. Ft.    | Tenant                                  |
| 1                                             | 2,915 SF   | Qdoba Mexican<br>Restaurant             |
| 2                                             | 1,474 SF   | GameStop                                |
| 3                                             | 2,438 SF   | Available                               |
| 4                                             | 3,010 SF   | Available                               |
| 5                                             | 2,522 SF   | Five Guys Burgers & Fries               |
| 6                                             | 5,000 SF   | Available                               |
| 7                                             | 1,494 SF   | Wingstop                                |
| 8                                             | 1,146 SF   | GNC                                     |
| 9                                             | 3,150 SF   | America's Best<br>Eyeglasses & Contacts |
| 10                                            | 1,635 SF   | Crumbl Cookie                           |
| 11                                            |            | Pizza Ranch                             |
| 12                                            |            | Walmart                                 |
| 13                                            | 2,871 SF   | Arby's Restaurant                       |
| 14                                            |            | Wells Fargo Bank                        |
| 15                                            |            | Panda Express                           |
| 16                                            | 138,000 SF | Lowe's Home<br>Improvement              |
| 17                                            | 88.248 SF  | Kohl's                                  |
| 18                                            |            | Chick-Fil-A                             |