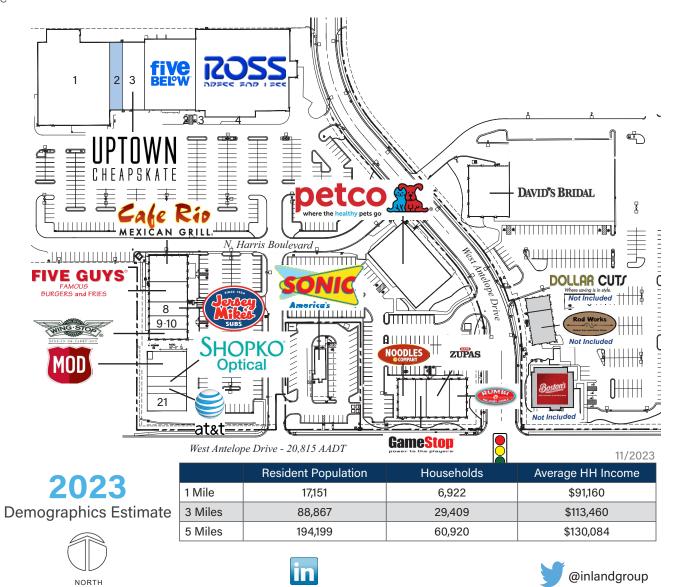

## > Property Highlights

- Center Size: 125,814 SF
- Conveniently located just east of Interstate 15 in Layton
- Strong traffic counts on Interstate 15 106,285 AADT and W. Antelope Drive 20,815 AADT
- Join Ross Dress for Less, Five Guys, MOD Pizza and more

### Leasing Contact: Sean Steuart | sean.steuart@inlandgroup.com | 630.586.6551 | inlandgroup.com

Property managed by Inland Commercial Real Estate Services LLC

| Store Listing<br>Center Size: 125,814 Sq. Ft.    |           |                             |
|--------------------------------------------------|-----------|-----------------------------|
| Unit #                                           | Sq. Ft.   | Tenant                      |
| 1                                                | 25,000 SF | American Freight            |
| 2                                                | 3,835 SF  | Available                   |
| 3                                                | 7,100 SF  | Uptown Cheapskate           |
| 4                                                | 11,949 SF | Five Below                  |
| 5                                                | 30,187 SF | Ross Dress for Less         |
| 6                                                | 4,000 SF  | Cafe Rio                    |
| 7                                                | 2,645 SF  | Five Guys Burgers & Fries   |
| 8                                                | 2,096 SF  | Jersey Mike's Subs          |
| 9                                                | 380 SF    | Sweet Tooth Fairy of Layton |
| 10                                               | 1,650 SF  | Sweet Tooth Fairy of Layton |
| 11                                               | 1,452 SF  | Wingstop                    |
| 13                                               | 3,500 SF  | Sonic                       |
| 14                                               | 2,575 SF  | Noodles & Company           |
| 15                                               | 1,500 SF  | GameStop                    |
| 16                                               | 3,445 SF  | Cafe Zupa's                 |
| 17                                               | 2,500 SF  | Rumbi Island Grill          |
| 18                                               | 13,500 SF | PetCo Supplies & Fish       |
| 20                                               |           | David's Bridal              |
| 21                                               | 2,500 SF  | Connectivity Source         |
| 22                                               | 1,280 SF  | AT&T Mobility               |
| 23                                               | 3,000 SF  | MOD Pizza                   |
| 24                                               | 1,720 SF  | Shopko Optical              |
| Items in blue and italicized are owned by others |           |                             |