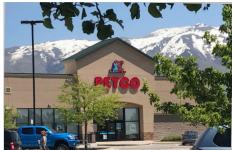

### Leasing Contact: Sean Steuart | sean.steuart@inlandgroup.com | 630.586.6551 | inlandgroup.com

Property managed by Inland Commercial Real Estate Services LLC

| Store Listing<br>Center Size: 125,814 Sq. Ft.    |           |                             |
|--------------------------------------------------|-----------|-----------------------------|
| Unit #                                           | Sq. Ft.   | Tenant                      |
| 1                                                | 25,000 SF | American Freight            |
| 2                                                | 3,835 SF  | Available                   |
| 3                                                | 7,100 SF  | Uptown Cheapskate           |
| 4                                                | 11,949 SF | Five Below                  |
| 5                                                | 30,187 SF | Ross Dress for Less         |
| 6                                                | 4,000 SF  | Cafe Rio                    |
| 7                                                | 2,645 SF  | Five Guys Burgers & Fries   |
| 8                                                | 2,096 SF  | Jersey Mike's Subs          |
| 9                                                | 380 SF    | Sweet Tooth Fairy of Layton |
| 10                                               | 1,650 SF  | Sweet Tooth Fairy of Layton |
| 11                                               | 1,452 SF  | Wingstop                    |
| 13                                               | 3,500 SF  | Sonic                       |
| 14                                               | 2,575 SF  | Noodles & Company           |
| 15                                               | 1,500 SF  | GameStop                    |
| 16                                               | 3,445 SF  | Cafe Zupa's                 |
| 17                                               | 2,500 SF  | Rumbi Island Grill          |
| 18                                               | 13,500 SF | PetCo Supplies & Fish       |
| 20                                               |           | David's Bridal              |
| 21                                               | 2,500 SF  | Connectivity Source         |
| 22                                               | 1,280 SF  | AT&T Mobility               |
| 23                                               | 3,000 SF  | MOD Pizza                   |
| 24                                               | 1,720 SF  | Shopko Optical              |
| Items in blue and italicized are owned by others |           |                             |