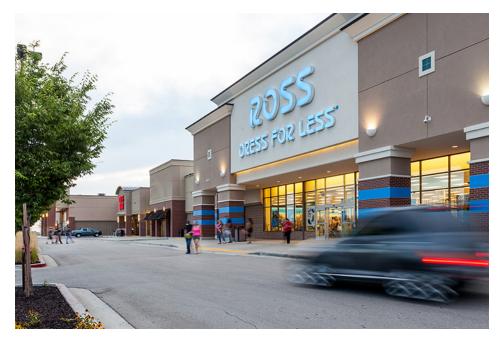

## > Property Highlights

- Center Size: 125,814 SF
- Conveniently located just east of Interstate 15 in Layton
- Strong traffic counts on Interstate 15 106,285 AADT and W. Antelope Drive 20,815 AADT
- Join Ross Dress for Less, Five Guys, MOD Pizza and more

### Leasing Contact: Sean Steuart | sean.steuart@inlandgroup.com | 630.586.6551 | inlandgroup.com

Property managed by Inland Commercial Real Estate Services LLC

| Store Listing<br>Center Size: 125,814 Sq. Ft.    |           |                             |
|--------------------------------------------------|-----------|-----------------------------|
| Unit #                                           | Sq. Ft.   | Tenant                      |
| 1                                                | 25,000 SF | American Freight            |
| 2                                                | 3,835 SF  | Available                   |
| 3                                                | 7,100 SF  | Uptown Cheapskate           |
| 4                                                | 11,949 SF | Five Below                  |
| 5                                                | 30,187 SF | Ross Dress for Less         |
| 6                                                | 4,000 SF  | Cafe Rio                    |
| 7                                                | 2,645 SF  | Five Guys Burgers & Fries   |
| 8                                                | 2,096 SF  | Jersey Mike's Subs          |
| 9                                                | 380 SF    | Sweet Tooth Fairy of Layton |
| 10                                               | 1,650 SF  | Sweet Tooth Fairy of Layton |
| 11                                               | 1,452 SF  | Wingstop                    |
| 13                                               | 3,500 SF  | Sonic                       |
| 14                                               | 2,575 SF  | Noodles & Company           |
| 15                                               | 1,500 SF  | GameStop                    |
| 16                                               | 3,445 SF  | Cafe Zupa's                 |
| 17                                               | 2,500 SF  | Rumbi Island Grill          |
| 18                                               | 13,500 SF | PetCo Supplies & Fish       |
| 20                                               |           | David's Bridal              |
| 21                                               | 2,500 SF  | Connectivity Source         |
| 22                                               | 1,280 SF  | AT&T Mobility               |
| 23                                               | 3,000 SF  | MOD Pizza                   |
| 24                                               | 1,720 SF  | Shopko Optical              |
| Items in blue and italicized are owned by others |           |                             |