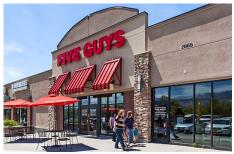

## > Property Highlights

- Center Size: 125,814 SF
- Conveniently located just east of Interstate 15 in Layton
- Strong traffic counts on Interstate 15 106,285 AADT and W. Antelope Drive 20,815 AADT
- Join Ross Dress for Less, Five Guys, MOD Pizza and more

### Leasing Contact: Sean Steuart | sean.steuart@inlandgroup.com | 630.586.6551 | inlandgroup.com

Property managed by Inland Commercial Real Estate Services LLC

| Store Listing<br>Center Size: 125,814 Sq. Ft.    |           |                             |
|--------------------------------------------------|-----------|-----------------------------|
| Unit #                                           | Sq. Ft.   | Tenant                      |
| 1                                                | 25,000 SF | American Freight            |
| 2                                                | 3,835 SF  | Available                   |
| 3                                                | 7,100 SF  | Uptown Cheapskate           |
| 4                                                | 11,949 SF | Five Below                  |
| 5                                                | 30,187 SF | Ross Dress for Less         |
| 6                                                | 4,000 SF  | Cafe Rio                    |
| 7                                                | 2,645 SF  | Five Guys Burgers & Fries   |
| 8                                                | 2,096 SF  | Jersey Mike's Subs          |
| 9                                                | 380 SF    | Sweet Tooth Fairy of Layton |
| 10                                               | 1,650 SF  | Sweet Tooth Fairy of Layton |
| 11                                               | 1,452 SF  | Wingstop                    |
| 13                                               | 3,500 SF  | Sonic                       |
| 14                                               | 2,575 SF  | Noodles & Company           |
| 15                                               | 1,500 SF  | GameStop                    |
| 16                                               | 3,445 SF  | Cafe Zupa's                 |
| 17                                               | 2,500 SF  | Rumbi Island Grill          |
| 18                                               | 13,500 SF | PetCo Supplies & Fish       |
| 20                                               |           | David's Bridal              |
| 21                                               | 2,500 SF  | Connectivity Source         |
| 22                                               | 1,280 SF  | AT&T Mobility               |
| 23                                               | 3,000 SF  | MOD Pizza                   |
| 24                                               | 1,720 SF  | Shopko Optical              |
| Items in blue and italicized are owned by others |           |                             |