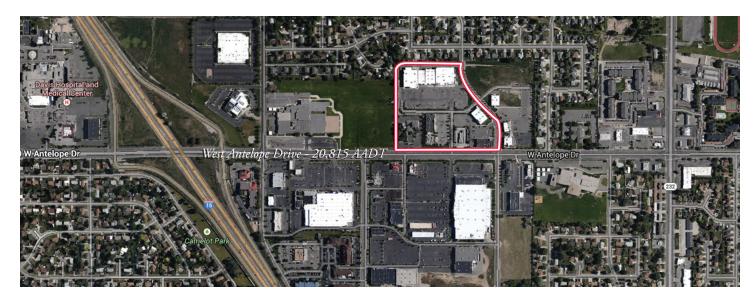

### Harris Plaza 700 West Antelope Drive, Layton, UT 84041

Coordinates: Latitude: 41.0908 Longitude:-111.9792

## > Property Highlights

- Center Size: 125,814 SF
- Conveniently located just east of Interstate 15 in Layton
- Strong traffic counts on Interstate 15 106,285 AADT and W. Antelope Drive 20,815 AADT
- Join Ross Dress for Less, Five Guys, MOD Pizza and more

# Harris Plaza

700 Antelope Drive, Layton, UT 84041

Coordinates: Latitude: 41.0908 Longitude:-111.9792