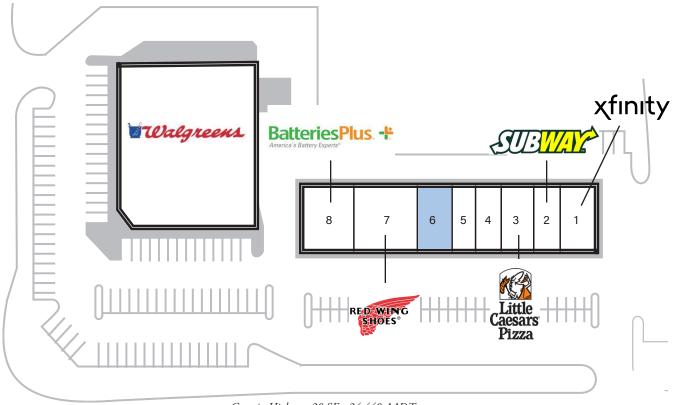

Property managed by Inland Commercial Real Estate Services LLC

| Store Listing Center Size: 22,510 Sq. Ft.         |           |                         |  |
|---------------------------------------------------|-----------|-------------------------|--|
| Unit #                                            | Sq. Ft.   | Tenant                  |  |
| 1                                                 | 1,595 SF  | Comcast Xfinity         |  |
| 2                                                 | 1,161 SF  | Subway                  |  |
| 3                                                 | 1,425 SF  | Little Caesars          |  |
| 4                                                 | 1,000 SF  | Global Insurance        |  |
| 5                                                 | 950 SF    | Madd Skillz Barber Shop |  |
| 6                                                 | 1,400 SF  | Available               |  |
| 7                                                 | 2,500 SF  | Red Wing Shoes          |  |
| 8                                                 | 2,000 SF  | Batteries Plus          |  |
| 9                                                 | 10,479 SF | Walgreens               |  |
| Items in blue and Italicized are owned by others. |           |                         |  |