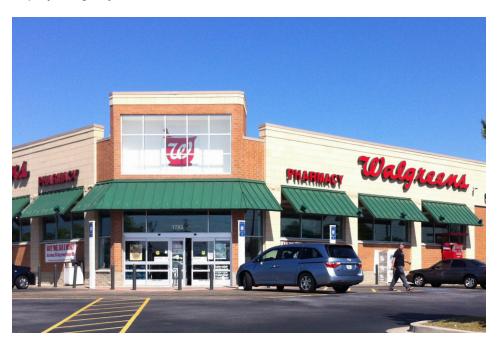

## > Property Highlights

- Center Size: 22,510 SF
- Walgreens-anchored center with complimentary tenant mix
- Conveniently located on Georgia Highway 20 SE 24,440 AADT
- Positive growth and strong demographics make this center an excellent choice

Property managed by Inland Commercial Real Estate Services LLC

| Store Listing Center Size: 22,510 Sq. Ft.         |           |                         |  |
|---------------------------------------------------|-----------|-------------------------|--|
| Unit #                                            | Sq. Ft.   | Tenant                  |  |
| 1                                                 | 1,595 SF  | Comcast Xfinity         |  |
| 2                                                 | 1,161 SF  | Subway                  |  |
| 3                                                 | 1,425 SF  | Little Caesars          |  |
| 4                                                 | 1,000 SF  | Global Insurance        |  |
| 5                                                 | 950 SF    | Madd Skillz Barber Shop |  |
| 6                                                 | 1,400 SF  | Available               |  |
| 7                                                 | 2,500 SF  | Red Wing Shoes          |  |
| 8                                                 | 2,000 SF  | Batteries Plus          |  |
| 9                                                 | 10,479 SF | Walgreens               |  |
| Items in blue and Italicized are owned by others. |           |                         |  |