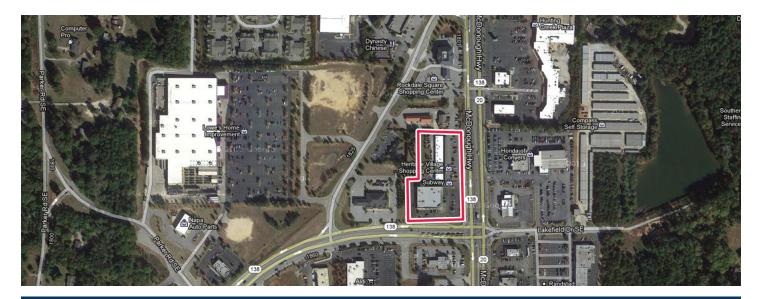

## Heritage Square

1895 Georgia Highway 20 SE, Conyers, GA 30013

Coordinates: Latitude: 33.6393 Longitude:-84.015

Leasing Contact: Stephanie Karpinski | s.karpinski@inlandgroup.com | 630.586.4745 | inlandgroup.com

Georgia Highway 20 SE - 24,440 AADT

2023
Demographics Estimate

|         | Resident Population | Households | Average HH Income |
|---------|---------------------|------------|-------------------|
| 1 Mile  | 3,469               | 1,336      | \$86,736          |
| 3 Miles | 38,501              | 14,130     | \$97,085          |
| 5 Miles | 93,208              | 33,427     | \$93,852          |