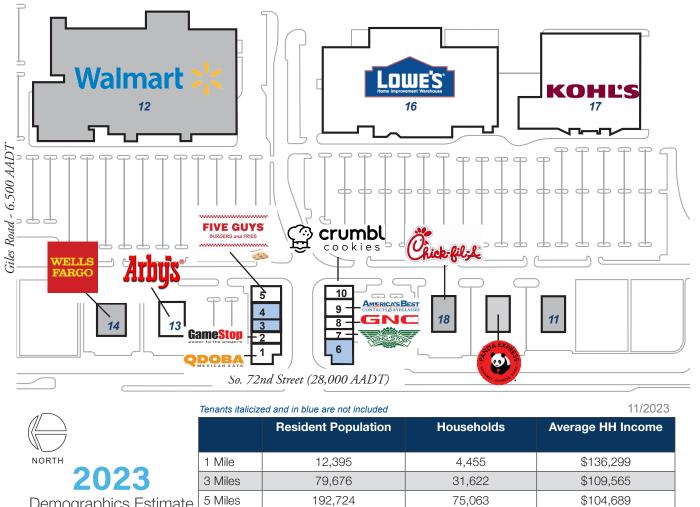

| <b>Store Listing</b><br>Center Size: 253,903 Sq. Ft. |            |                                         |
|------------------------------------------------------|------------|-----------------------------------------|
| Unit #                                               | Sq. Ft.    | Tenant                                  |
| 1                                                    | 2,915 SF   | Qdoba Mexican<br>Restaurant             |
| 2                                                    | 1,474 SF   | GameStop                                |
| 3                                                    | 2,438 SF   | Available                               |
| 4                                                    | 3,010 SF   | Available                               |
| 5                                                    | 2,522 SF   | Five Guys Burgers & Fries               |
| 6                                                    | 5,000 SF   | Available                               |
| 7                                                    | 1,494 SF   | Wingstop                                |
| 8                                                    | 1,146 SF   | GNC                                     |
| 9                                                    | 3,150 SF   | America's Best<br>Eyeglasses & Contacts |
| 10                                                   | 1,635 SF   | Crumbl Cookie                           |
| 11                                                   |            | Pizza Ranch                             |
| 12                                                   |            | Walmart                                 |
| 13                                                   | 2,871 SF   | Arby's Restaurant                       |
| 14                                                   |            | Wells Fargo Bank                        |
| 15                                                   |            | Panda Express                           |
| 16                                                   | 138,000 SF | Lowe's Home<br>Improvement              |
| 17                                                   | 88.248 SF  | Kohl's                                  |
| 18                                                   |            | Chick-Fil-A                             |

in

**Demographics Estimate** 