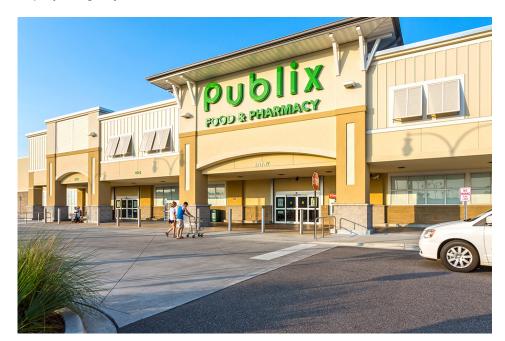

## > Property Highlights

- Combined Center Size (with Phase II): 311,250 SF
- Located on well trafficked US Highway 17N (42,100 AADT) and Seabrook Plantation Way in North Myrtle Beach
- Anchored by Publix with TJ Maxx, Hobby Lobby, Dick's Sporting Goods and more
- Excellent visibility and direct access onto Highway 17N

## Leasing Contact: Sean Steuart | sean.steuart@inlandgroup.com | 630.586.6551 | inlandgroup.com

Property managed by Inland Commercial Real Estate Services LLC

| Jnit # | Sq. Ft.   | Tenant                                    |
|--------|-----------|-------------------------------------------|
| 1      | 55,000 SF | Hobby Lobby                               |
| 2      | 14,166 SF | PetSmart                                  |
| 3      | 45,646 SF | Dick's Sporting Goods                     |
| 4      | 25,000 SF | Ross Dress for Less                       |
| 5      | 6,031 SF  | Versona Accessories                       |
| 6      | 1,600 SF  | Style Me Boutique                         |
| 7      | 6,501 SF  | Rack Room Shoes                           |
| 8      | 10,024 SF | Ulta                                      |
| 9      | 24,031 SF | TJ Maxx                                   |
| 10     | 49,098 SF | Publix                                    |
| 11     | 1,500 SF  | BenchMark Physical Therapy                |
| 12     | 3,500 SF  | Edison's Smart Fitness                    |
| 13     | 2,400 SF  | Spectrum                                  |
| 14     | 1,560 SF  | Palm Beach Tan                            |
| 15     | 3,588 SF  | Kendall's Hallmark Shop/Alayna's Boutique |
| 16     | 2,123 SF  | Souffle's                                 |
| 17     | 1,625 SF  | Nothing Bundt Cakes                       |
| 18     | 2,830 SF  | Hand & Stone Massage & Facial Spa         |
| 19     | 2,275 SF  | Available                                 |
| 20     | 1,603 SF  | Cha House                                 |
| 21     | 2,159 SF  | Coastal North Vision Care                 |
| 23     | 2,878 SF  | Lee Nails                                 |
| 24     | 1,409 SF  | Supercuts                                 |
| 25     | 2,001 SF  | Available                                 |
| 26     | 2,600 SF  | Cava Mezze Grill                          |
| 27     | 2,020 SF  | Connectivity Source                       |
| 28     | 2,223 SF  | YogaSix                                   |
| 29     | 1,766 SF  | Tropical Smoothie Cafe                    |
| 30     | 2,600 SF  | MOD Pizza                                 |
| 31     | 4,002 SF  | McAlister's Deli                          |
| 32     | 1,365 SF  | Vitamin Shoppe                            |
| 33     | 2,688 SF  | Chico's Outlet                            |
| 34     | 2,400 SF  | Chipotle                                  |
| 35     | 4,500 SF  | Mattress Firm                             |
| 36     | 3,500 SF  | Heartland Dental Care                     |
| 38     | 3,808 SF  | Bojangles                                 |
| 39     | 6,588 SF  | Hickory Tavern (Phase II)                 |
| 40     |           | Panda Express                             |
| 41     | 1,355 SF  | Available                                 |