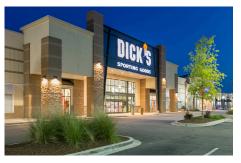

## > Property Highlights

- Combined Center Size (with Phase II): 311,250 SF
- Located on well trafficked US Highway 17N (42,100 AADT) and Seabrook Plantation Way in North Myrtle Beach
- Anchored by Publix with TJ Maxx, Hobby Lobby, Dick's Sporting Goods and more
- Excellent visibility and direct access onto Highway 17N

## Leasing Contact: Sean Steuart | sean.steuart@inlandgroup.com | 630.586.6551 | inlandgroup.com

Property managed by Inland Commercial Real Estate Services LLC

| Jnit # | Sq. Ft.   | Tenant                                    |
|--------|-----------|-------------------------------------------|
| 1      | 55,000 SF | Hobby Lobby                               |
| 2      | 14,166 SF | PetSmart                                  |
| 3      | 45,646 SF | Dick's Sporting Goods                     |
| 4      | 25,000 SF | Ross Dress for Less                       |
| 5      | 6,031 SF  | Versona Accessories                       |
| 6      | 1,600 SF  | Style Me Boutique                         |
| 7      | 6,501 SF  | Rack Room Shoes                           |
| 8      | 10,024 SF | Ulta                                      |
| 9      | 24,031 SF | TJ Maxx                                   |
| 10     | 49,098 SF | Publix                                    |
| 11     | 1,500 SF  | BenchMark Physical Therapy                |
| 12     | 3,500 SF  | Edison's Smart Fitness                    |
| 13     | 2,400 SF  | Spectrum                                  |
| 14     | 1,560 SF  | Palm Beach Tan                            |
| 15     | 3,588 SF  | Kendall's Hallmark Shop/Alayna's Boutique |
| 16     | 2,123 SF  | Souffle's                                 |
| 17     | 1,625 SF  | Nothing Bundt Cakes                       |
| 18     | 2,830 SF  | Hand & Stone Massage & Facial Spa         |
| 19     | 2,275 SF  | Available                                 |
| 20     | 1,603 SF  | Cha House                                 |
| 21     | 2,159 SF  | Coastal North Vision Care                 |
| 23     | 2,878 SF  | Lee Nails                                 |
| 24     | 1,409 SF  | Supercuts                                 |
| 25     | 2,001 SF  | Available                                 |
| 26     | 2,600 SF  | Cava Mezze Grill                          |
| 27     | 2,020 SF  | Connectivity Source                       |
| 28     | 2,223 SF  | YogaSix                                   |
| 29     | 1,766 SF  | Tropical Smoothie Cafe                    |
| 30     | 2,600 SF  | MOD Pizza                                 |
| 31     | 4,002 SF  | McAlister's Deli                          |
| 32     | 1,365 SF  | Vitamin Shoppe                            |
| 33     | 2,688 SF  | Chico's Outlet                            |
| 34     | 2,400 SF  | Chipotle                                  |
| 35     | 4,500 SF  | Mattress Firm                             |
| 36     | 3,500 SF  | Heartland Dental Care                     |
| 38     | 3,808 SF  | Bojangles                                 |
| 39     | 6,588 SF  | Hickory Tavern (Phase II)                 |
| 40     |           | Panda Express                             |
| 41     | 1,355 SF  | Available                                 |