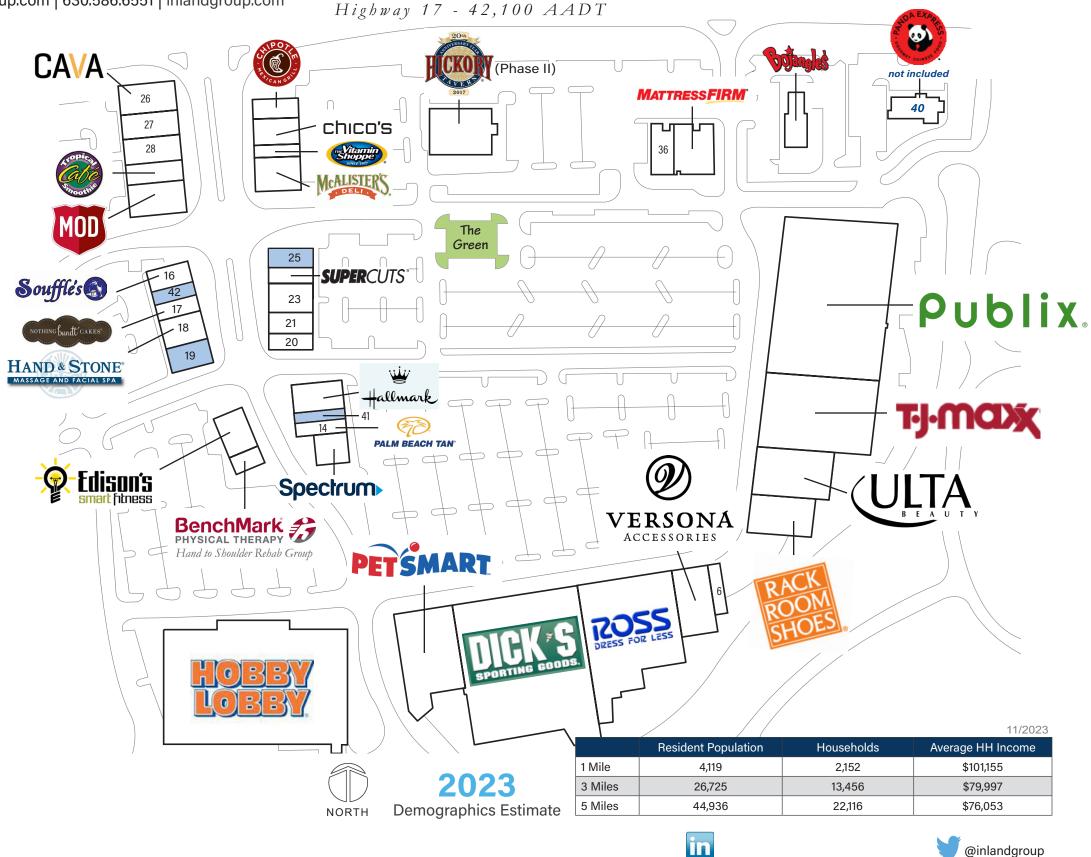

## > Property Highlights

- Combined Center Size (with Phase II): 311,250 SF
- Located on well trafficked US Highway 17N (42,100 AADT) and Seabrook Plantation Way in North Myrtle Beach
- Anchored by Publix with TJ Maxx, Hobby Lobby, Dick's Sporting Goods and more
- Excellent visibility and direct access onto Highway 17N

## Leasing Contact: Sean Steuart | sean.steuart@inlandgroup.com | 630.586.6551 | inlandgroup.com

Property managed by Inland Commercial Real Estate Services LLC

| Jnit # | Sq. Ft.   | Tenant                                    |
|--------|-----------|-------------------------------------------|
| 1      | 55,000 SF | Hobby Lobby                               |
| 2      | 14,166 SF | PetSmart                                  |
| 3      | 45,646 SF | Dick's Sporting Goods                     |
| 4      | 25,000 SF | Ross Dress for Less                       |
| 5      | 6,031 SF  | Versona Accessories                       |
| 6      | 1,600 SF  | Style Me Boutique                         |
| 7      | 6,501 SF  | Rack Room Shoes                           |
| 8      | 10,024 SF | Ulta                                      |
| 9      | 24,031 SF | TJ Maxx                                   |
| 10     | 49,098 SF | Publix                                    |
| 11     | 1,500 SF  | BenchMark Physical Therapy                |
| 12     | 3,500 SF  | Edison's Smart Fitness                    |
| 13     | 2,400 SF  | Spectrum                                  |
| 14     | 1,560 SF  | Palm Beach Tan                            |
| 15     | 3,588 SF  | Kendall's Hallmark Shop/Alayna's Boutique |
| 16     | 2,123 SF  | Souffle's                                 |
| 17     | 1,625 SF  | Nothing Bundt Cakes                       |
| 18     | 2,830 SF  | Hand & Stone Massage & Facial Spa         |
| 19     | 2,275 SF  | Available                                 |
| 20     | 1,603 SF  | Cha House                                 |
| 21     | 2,159 SF  | Coastal North Vision Care                 |
| 23     | 2,878 SF  | Lee Nails                                 |
| 24     | 1,409 SF  | Supercuts                                 |
| 25     | 2,001 SF  | Available                                 |
| 26     | 2,600 SF  | Cava Mezze Grill                          |
| 27     | 2,020 SF  | Connectivity Source                       |
| 28     | 2,223 SF  | YogaSix                                   |
| 29     | 1,766 SF  | Tropical Smoothie Cafe                    |
| 30     | 2,600 SF  | MOD Pizza                                 |
| 31     | 4,002 SF  | McAlister's Deli                          |
| 32     | 1,365 SF  | Vitamin Shoppe                            |
| 33     | 2,688 SF  | Chico's Outlet                            |
| 34     | 2,400 SF  | Chipotle                                  |
| 35     | 4,500 SF  | Mattress Firm                             |
| 36     | 3,500 SF  | Heartland Dental Care                     |
| 38     | 3,808 SF  | Bojangles                                 |
| 39     | 6,588 SF  | Hickory Tavern (Phase II)                 |
| 40     |           | Panda Express                             |
| 41     | 1,355 SF  | Available                                 |