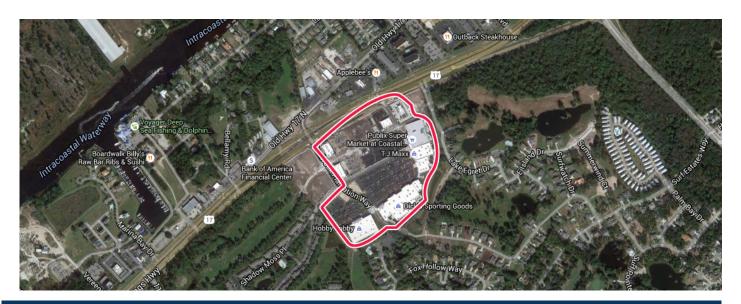

## Coastal North Town Center

Hwy 17N & 11th Ave, North Myrtle Beach, SC 29582

Coordinates:

Latitude: 33.8414 Longitude: -78.6596

Leasing Contact: Sean Steuart | sean.steuart@inlandgroup.com | 630.586.6551 | inlandgroup.com

## > Property Highlights

- Combined Center Size (with Phase II): 311,250 SF
- Located on well trafficked US Highway 17N (42,100 AADT) and Seabrook Plantation Way in North Myrtle Beach
- Anchored by Publix with TJ Maxx, Hobby Lobby, Dick's Sporting Goods and more
- Excellent visibility and direct access onto Highway 17N

## Coastal North Town Center I and II

Hwy 17N & 11th Ave, North Myrtle Beach, SC 29582

Coordinates: Latitude: 33.8414

Longitude: -78.6596

@inlandgroup