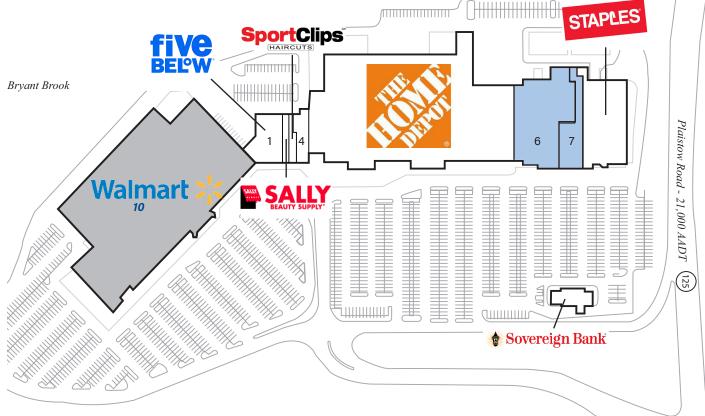

## Store Listing

| Center | Size: | 198,469 | Sq. Ft. |  |
|--------|-------|---------|---------|--|
|        |       |         |         |  |

| Unit #                                            | Sq. Ft.    | Tenant              |  |  |
|---------------------------------------------------|------------|---------------------|--|--|
| 1                                                 | 8,812 SF   | Five Below          |  |  |
| 2                                                 | 1,725 SF   | Sally Beauty Supply |  |  |
| 3                                                 | 1,207 SF   | SportClips          |  |  |
| 4                                                 | 4,994 SF   | Cosmoprof           |  |  |
| 5                                                 | 123,240 SF | Home Depot          |  |  |
| 6                                                 | 23,050 SF  | Available           |  |  |
| 7                                                 | 4,000 SF   | Available           |  |  |
| 8                                                 | 27,400 SF  | Staples             |  |  |
| 9                                                 | 4,041 SF   | Sovereign Bank      |  |  |
| 10                                                |            | Walmart             |  |  |
| Items in blue and Italicized are owned by others. |            |                     |  |  |