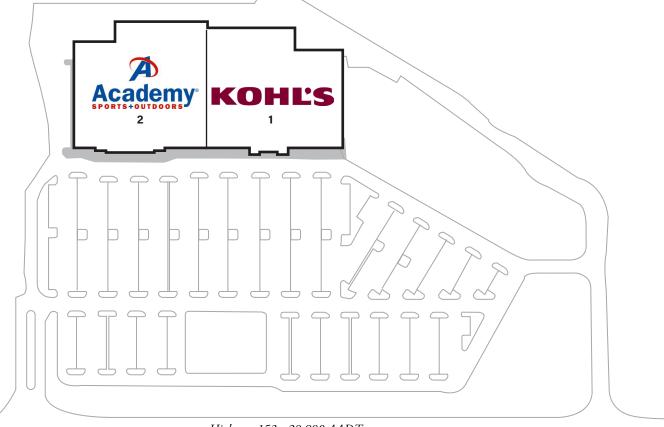

## Leasing Contact: Sean Steuart | sean.steuart@inlandgroup.com | 630.586.6551 | inlandgroup.com

Property managed by Inland Commerical Real Estate Services LLC

| Store Listing<br>Center Size: 131,578 Sq. Ft.     |           |                           |  |
|---------------------------------------------------|-----------|---------------------------|--|
| Unit #                                            | Sq. Ft.   | Tenant                    |  |
| 1                                                 | 64,298 SF | Kohl's                    |  |
| 2                                                 | 67,280 SF | Academy Sports & Outdoors |  |
| Items in blue and italizcized are owned by others |           |                           |  |

Highway 153 - 28,980 AADT

**2023**Demographics Estimate

|         | Resident Population | Households | Average HH Income |
|---------|---------------------|------------|-------------------|
| 1 Mile  | 4,151               | 1,670      | \$85,632          |
| 3 Miles | 28,516              | 12,019     | \$100,171         |
| 5 Miles | 68,092              | 28,822     | \$116304          |