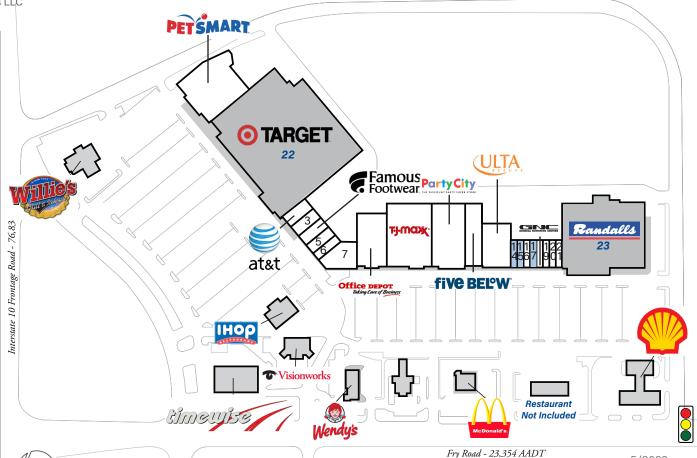

## Green Tree Shopping Center

231 S Fry Road, Katy Tx 77450

Coordinates:

Latitude: 29.7821 Longitude:-95.7181

## Leasing Contact: Stephanie Karpinski | s.karpinski@inlandgroup.com | 630.586.4745 | inlandgroup.com

Property managed by Inland Commercial Real Estate Services LLC

| Store Listing Center Size: 147,621 Sq. Ft.       |           |                               |  |  |
|--------------------------------------------------|-----------|-------------------------------|--|--|
| Unit #                                           | Sq. Ft.   | Tenant                        |  |  |
| 1                                                | 25,646 SF | PetSmart                      |  |  |
| 2                                                | 2,800 SF  | AT&T Mobility                 |  |  |
| 3                                                | 2,400 SF  | Lovett Dental                 |  |  |
| 4                                                | 4,800 SF  | Famous Footwear               |  |  |
| 5                                                | 2,000 SF  | Shishkabob Cafe and Sub       |  |  |
| 6                                                | 4,000 SF  | Mattress Firm                 |  |  |
| 7                                                | 5,200 SF  | Bath & Body Works             |  |  |
| 9                                                | 16,000 SF | Office Depot                  |  |  |
| 10                                               | 30,000 SF | TJMaxx                        |  |  |
| 11                                               | 21,883 SF | Party City                    |  |  |
| 12                                               | 8,013 SF  | Five Below                    |  |  |
| 13                                               | 12,017 SF | Ulta                          |  |  |
| 14                                               | 1,255 SF  | Available                     |  |  |
| 15                                               | 1,255 SF  | Available                     |  |  |
| 16                                               | 1,952 SF  | Postmark Mail/Business Center |  |  |
| 17                                               | 1,200 SF  | Available                     |  |  |
| 18                                               | 1,200 SF  | GNC                           |  |  |
| 19                                               | 2,400 SF  | Supernails                    |  |  |
| 20                                               | 1,600 SF  | Shelby's Liquor II            |  |  |
| 21                                               | 2,000 SF  | Cost Cutters                  |  |  |
| 22                                               |           | Target                        |  |  |
| 23                                               |           | Randall's                     |  |  |
| Items in blue and italicized are owned by others |           |                               |  |  |