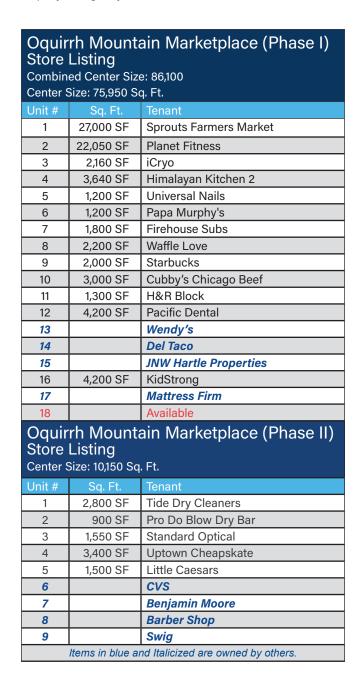

Coordinates: Latitude: 40.5435

Longitude: -111.9854

Leasing Contact: Sean Steuart | sean.steuart@inlandgroup.com | 630.586.6551 | inlandgroup.com

Property managed by Inland Commerical Real Estate Services LLC





Bangerter Highway - (37,675 AADT)

2023
Demographics Estimate

|         |                     |            | 9/2023            |
|---------|---------------------|------------|-------------------|
|         | Resident Population | Households | Average HH Income |
| 1 Mile  | 16,984              | 5,019      | \$178,270         |
| 3 Miles | 118,854             | 35,120     | \$162,758         |
| 5 Miles | 253,259             | 75,097     | \$156,964         |

Visit us at: http://shopoquirrh.com





14000 South - (17,899 AADT)