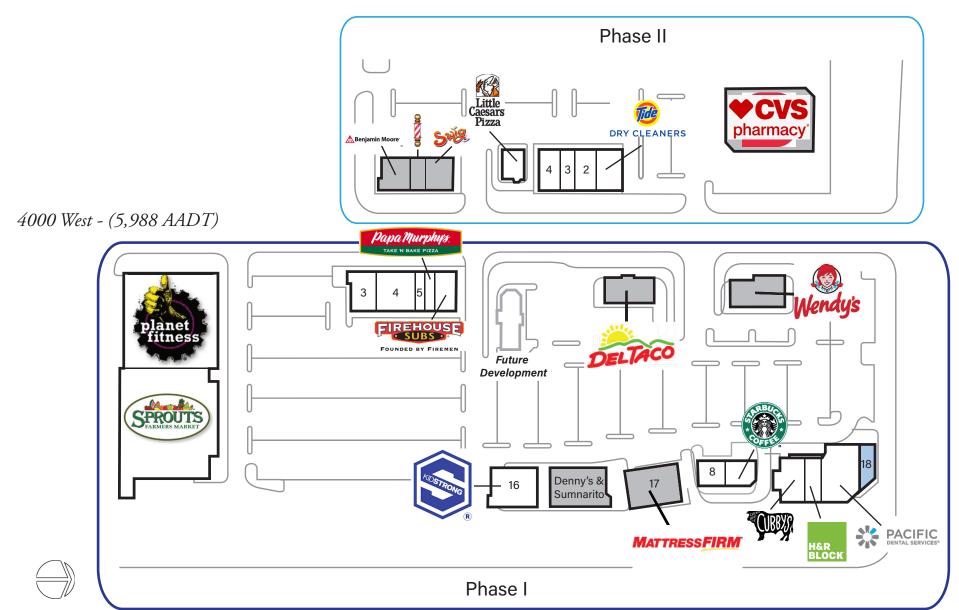

Coordinates: Latitude: 40.5435

Longitude: -111.9854

Leasing Contact: Sean Steuart | sean.steuart@inlandgroup.com | 630.586.6551 | inlandgroup.com

Property managed by Inland Commerical Real Estate Services LLC





Bangerter Highway - (37,675 AADT)

2023
Demographics Estimate

|         |                     |            | 9/2023            |
|---------|---------------------|------------|-------------------|
|         | Resident Population | Households | Average HH Income |
| 1 Mile  | 16,984              | 5,019      | \$178,270         |
| 3 Miles | 118,854             | 35,120     | \$162,758         |
| 5 Miles | 253,259             | 75,097     | \$156,964         |

Visit us at: http://shopoquirrh.com





14000 South - (17,899 AADT)