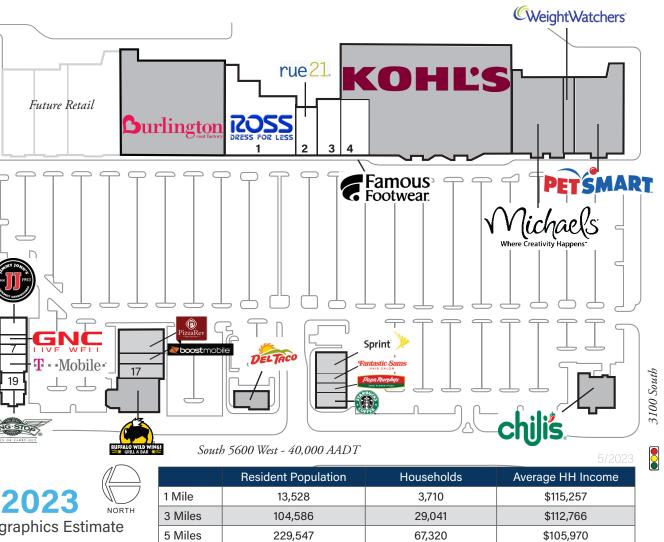

## Shoppes at Lake Park

2971 South 5600 West, West Valley UT 84120

**Coordinates:** Latitude: 40.6965 Longitude:-112.0273

## Store Listing

| Center Size: 52,997 Sq. Ft. |           |                              |
|-----------------------------|-----------|------------------------------|
| Unit #                      | Sq. Ft.   | Tenant                       |
| 1                           | 25,000 SF | Ross Dress for Less          |
| 2                           | 5,000 SF  | rue21                        |
| 3                           | 5,000 SF  | Affordable Dentures & Crowns |
| 4                           | 8,000 SF  | Famous Footwear              |
| 5                           | 1,252 SF  | Jimmy John's                 |
| 6                           | 1,276 SF  | GNC                          |
| 7                           | 1,276 SF  | Tokyo Japan                  |
| 8                           | 2,591 SF  | T-Mobile                     |
| 9                           | 1,550 SF  | Wingstop                     |
| 10                          |           | Kohl's                       |
| 11                          |           | Michaels                     |
| 12                          |           | Weight Watchers              |
| 13                          |           | PetSmart                     |
| 14                          |           | Chili's Grill & Bar          |
| 15                          |           | Del Taco                     |
| 16                          |           | Buffalo Wild Wings           |
| 17                          |           | BD Holdings                  |
| 18                          |           | Burlington                   |
| 19                          | 2,052 SF  | LoLo Hawaiian BBQ            |
|                             |           |                              |

NORTH **Demographics Estimate** 